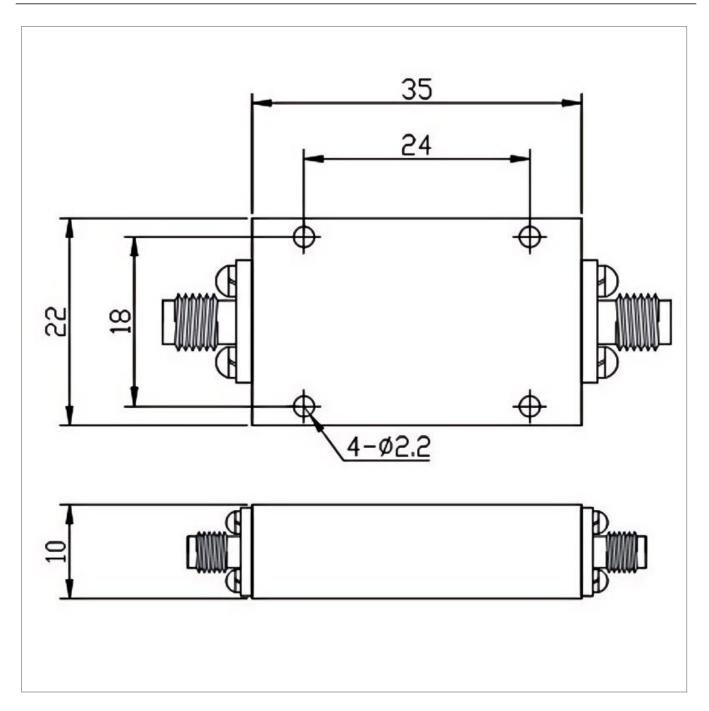

## **Outline Drawing (mm)**

## **General Parameters**

| Frequency Range       | 6.0~24.0 GHz         |
|-----------------------|----------------------|
| Insertion Loss Max    | 2.0 dB               |
| Rejection Min         | 60dB@DC-5400MHz      |
| VSWR Max              | 1.80                 |
| Rated Power           | 15 W                 |
| Impedance             | 50 Ω                 |
| Connector Type        | SMA-F                |
| Size                  | 35*22*10 mm          |
| Weight                | I                    |
| Surface Finishing     | Black Painting       |
| Operating Temperature | Ordinary Temperature |
| Storage Temperature   | -55~+85 °C           |
| ROHS Compliant        | Yes                  |