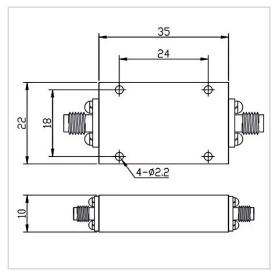

## **Outline Drawing (mm)**

## **General Parameters**

| Frequency Range       | 6.0~24.0 GHz         |
|-----------------------|----------------------|
| Insertion Loss Max    | 2.0 dB               |
| Rejection Min         | 60dB@DC-5400MHz      |
| VSWR Max              | 1.80                 |
| Rated Power           | 15 W                 |
| Impedance             | 50 Ω                 |
| Connector Type        | SMA-F                |
| Size                  | 35*22*10 mm          |
| Weight                | I                    |
| Surface Finishing     | Black Painting       |
| Operating Temperature | Ordinary Temperature |
| Storage Temperature   | -55~+85 °C           |
| ROHS Compliant        | Yes                  |