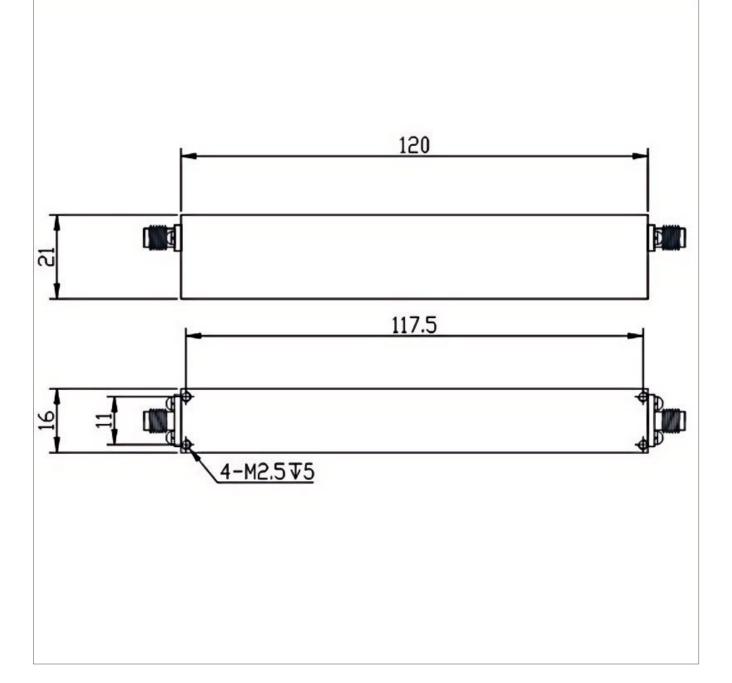

## **General Parameters**

| Frequency Range       | 8.4~17.0 GHz                             |
|-----------------------|------------------------------------------|
| Insertion Loss Max    | 2.0 dB                                   |
| Rejection Min         | 5.0dB@8400-8450MHz / 3.0dB@8450-17000MHz |
| VSWR Max              | 1.50                                     |
| Rated Power           | 35 W                                     |
| Impedance             | 50 Ω                                     |
| Connector Type        | SMA-F                                    |
| Size                  | 120*21*16 mm                             |
| Weight                | /                                        |
| Surface Finishing     | Black Painting                           |
| Operating Temperature | Ordinary Temperature                     |
| Storage Temperature   | -55~+85 °C                               |
| ROHS Compliant        | Yes                                      |
|                       |                                          |

## **Outline Drawing (mm)**