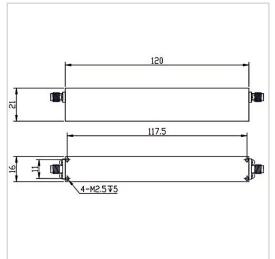

## **General Parameters**

| Frequency Range       | 8.4~17.0 GHz                             |
|-----------------------|------------------------------------------|
| Insertion Loss Max    | 2.0 dB                                   |
| Rejection Min         | 5.0dB@8400-8450MHz / 3.0dB@8450-17000MHz |
| VSWR Max              | 1.50                                     |
| Rated Power           | 35 W                                     |
| Impedance             | 50 Ω                                     |
| Connector Type        | SMA-F                                    |
| Size                  | 120*21*16 mm                             |
| Weight                | /                                        |
| Surface Finishing     | Black Painting                           |
| Operating Temperature | Ordinary Temperature                     |
| Storage Temperature   | -55~+85 °C                               |
| ROHS Compliant        | Yes                                      |
|                       |                                          |

## **Outline Drawing (mm)**