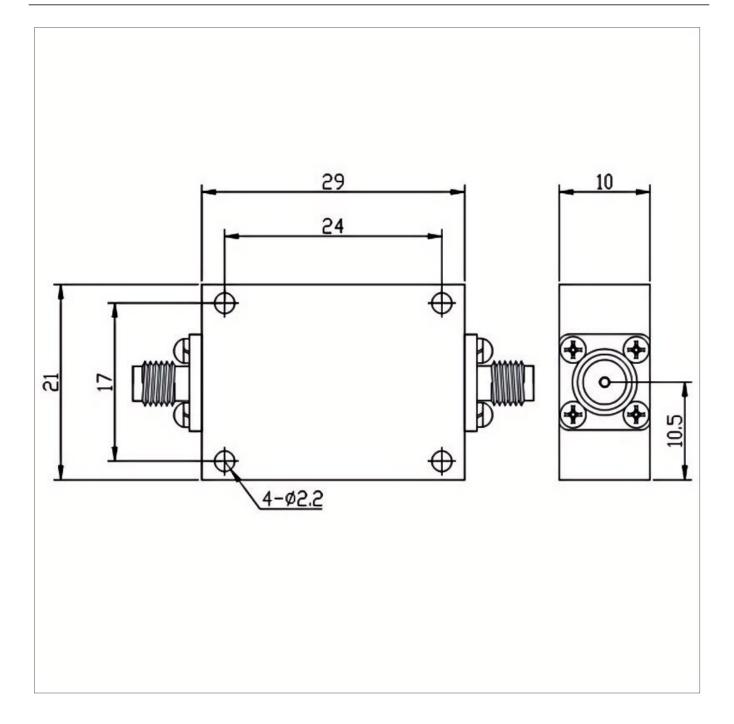

## **General Parameters**

| Frequency Range       | 8.0~25.0 GHz                             |
|-----------------------|------------------------------------------|
| Insertion Loss Max    | 2.0 dB                                   |
| Rejection Min         | 2.0dB@8000-8500MHz / 1.0dB@8500-25000MHz |
| VSWR Max              | Input 1.50 Output 1.50                   |
| Rated Power           | 15 W                                     |
| Impedance             | 50 Ω                                     |
| Connector Type        | SMA-F                                    |
| Size                  | 29*21*10 mm                              |
| Weight                | 1                                        |
| Surface Finishing     | Black Painting                           |
| Operating Temperature | Ordinary Temperature                     |
| Storage Temperature   | -55~+85 °C                               |
| ROHS Compliant        | Yes                                      |
|                       |                                          |

## **Outline Drawing (mm)**

F

R