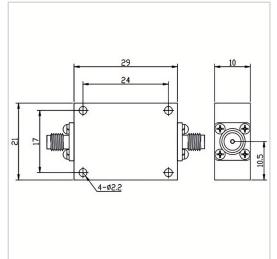

## **General Parameters**

| Frequency Range       | 8.0~25.0 GHz                             |
|-----------------------|------------------------------------------|
| Insertion Loss Max    | 2.0 dB                                   |
| Rejection Min         | 2.0dB@8000-8500MHz / 1.0dB@8500-25000MHz |
| VSWR Max              | Input 1.50 Output 1.50                   |
| Rated Power           | 15 W                                     |
| Impedance             | 50 Ω                                     |
| Connector Type        | SMA-F                                    |
| Size                  | 29*21*10 mm                              |
| Weight                | 1                                        |
| Surface Finishing     | Black Painting                           |
| Operating Temperature | Ordinary Temperature                     |
| Storage Temperature   | -55~+85 °C                               |
| ROHS Compliant        | Yes                                      |
|                       |                                          |

## **Outline Drawing (mm)**

F

R