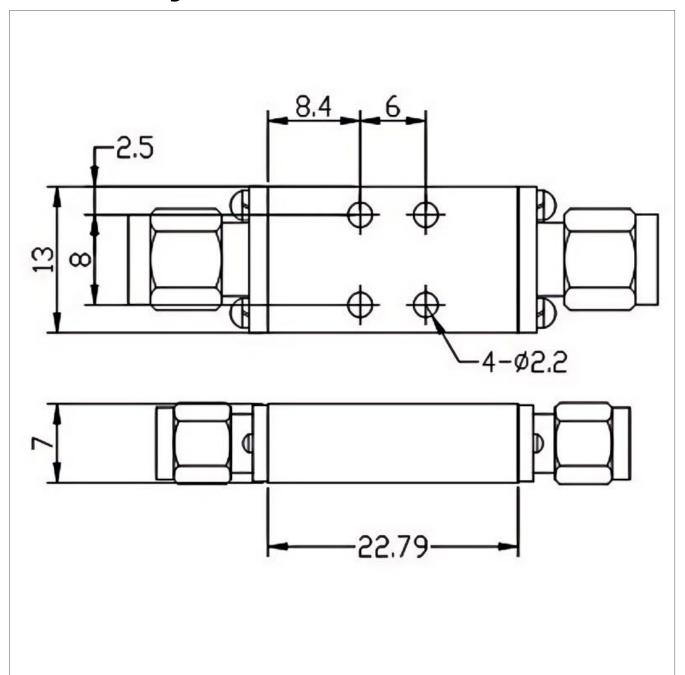

## **General Parameters**

| Frequency Range       | DC~22.5 GHz                  |
|-----------------------|------------------------------|
| 3dB Cut-off           | 23.6 GHz                     |
| Insertion Loss Max    | 1.3 dB                       |
| Rejection Min         | 25dB@21.6GHz / 50dB@24.3-GHz |
| Rated Power           | 50 W                         |
| VSWR Max              | 1.70                         |
| Impedance             | 50 Ω                         |
| Connector Type        | SMA-F / SMA-M                |
| Size                  | 22.79*13*7 mm                |
| Weight                | 1                            |
| Surface Finishing     | Black Painting               |
| Operating Temperature | Ordinary Temperature         |
| Storage Temperature   | -55~+85 °C                   |
| ROHS Compliant        | Yes                          |

## **Outline Drawing (mm)**