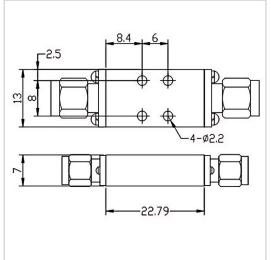

## **General Parameters**

| Frequency Range       | DC~22.5 GHz                  |
|-----------------------|------------------------------|
| 3dB Cut-off           | 23.6 GHz                     |
| Insertion Loss Max    | 1.3 dB                       |
| Rejection Min         | 25dB@21.6GHz / 50dB@24.3-GHz |
| Rated Power           | 50 W                         |
| VSWR Max              | 1.70                         |
| Impedance             | 50 Ω                         |
| Connector Type        | SMA-F / SMA-M                |
| Size                  | 22.79*13*7 mm                |
| Weight                | 1                            |
| Surface Finishing     | Black Painting               |
| Operating Temperature | Ordinary Temperature         |
| Storage Temperature   | -55~+85 °C                   |
| ROHS Compliant        | Yes                          |

## **Outline Drawing (mm)**