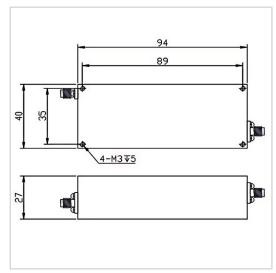

## **General Parameters**

| Frequency Range       | DC~1600 MHz                                                                                                                                                                                                                                                                                                                                                                                                                                                                                                                                                                                                                                                                                                                                                                                                                                                                                                                                                                                                                                                                                                                                                                                                                                                                                                                                                                                                                                                                                                                                                                                                                                                                                                                                                                                                                                                                                                                                                                                                                                                                                                                    |
|-----------------------|--------------------------------------------------------------------------------------------------------------------------------------------------------------------------------------------------------------------------------------------------------------------------------------------------------------------------------------------------------------------------------------------------------------------------------------------------------------------------------------------------------------------------------------------------------------------------------------------------------------------------------------------------------------------------------------------------------------------------------------------------------------------------------------------------------------------------------------------------------------------------------------------------------------------------------------------------------------------------------------------------------------------------------------------------------------------------------------------------------------------------------------------------------------------------------------------------------------------------------------------------------------------------------------------------------------------------------------------------------------------------------------------------------------------------------------------------------------------------------------------------------------------------------------------------------------------------------------------------------------------------------------------------------------------------------------------------------------------------------------------------------------------------------------------------------------------------------------------------------------------------------------------------------------------------------------------------------------------------------------------------------------------------------------------------------------------------------------------------------------------------------|
| Insertion Loss Max    | 2.0 dB                                                                                                                                                                                                                                                                                                                                                                                                                                                                                                                                                                                                                                                                                                                                                                                                                                                                                                                                                                                                                                                                                                                                                                                                                                                                                                                                                                                                                                                                                                                                                                                                                                                                                                                                                                                                                                                                                                                                                                                                                                                                                                                         |
| Rejection Min         | 40dB@1696-11000MHz                                                                                                                                                                                                                                                                                                                                                                                                                                                                                                                                                                                                                                                                                                                                                                                                                                                                                                                                                                                                                                                                                                                                                                                                                                                                                                                                                                                                                                                                                                                                                                                                                                                                                                                                                                                                                                                                                                                                                                                                                                                                                                             |
| VSWR Max              | 2.00                                                                                                                                                                                                                                                                                                                                                                                                                                                                                                                                                                                                                                                                                                                                                                                                                                                                                                                                                                                                                                                                                                                                                                                                                                                                                                                                                                                                                                                                                                                                                                                                                                                                                                                                                                                                                                                                                                                                                                                                                                                                                                                           |
| Rated Power           | 20 W                                                                                                                                                                                                                                                                                                                                                                                                                                                                                                                                                                                                                                                                                                                                                                                                                                                                                                                                                                                                                                                                                                                                                                                                                                                                                                                                                                                                                                                                                                                                                                                                                                                                                                                                                                                                                                                                                                                                                                                                                                                                                                                           |
| Impedance             | 50 Ω                                                                                                                                                                                                                                                                                                                                                                                                                                                                                                                                                                                                                                                                                                                                                                                                                                                                                                                                                                                                                                                                                                                                                                                                                                                                                                                                                                                                                                                                                                                                                                                                                                                                                                                                                                                                                                                                                                                                                                                                                                                                                                                           |
| Connector Type        | SMA-F(K)                                                                                                                                                                                                                                                                                                                                                                                                                                                                                                                                                                                                                                                                                                                                                                                                                                                                                                                                                                                                                                                                                                                                                                                                                                                                                                                                                                                                                                                                                                                                                                                                                                                                                                                                                                                                                                                                                                                                                                                                                                                                                                                       |
| Size                  | 94*40*27 mm                                                                                                                                                                                                                                                                                                                                                                                                                                                                                                                                                                                                                                                                                                                                                                                                                                                                                                                                                                                                                                                                                                                                                                                                                                                                                                                                                                                                                                                                                                                                                                                                                                                                                                                                                                                                                                                                                                                                                                                                                                                                                                                    |
| Weight                | I and the second |
| Surface Finishing     | Black Painting                                                                                                                                                                                                                                                                                                                                                                                                                                                                                                                                                                                                                                                                                                                                                                                                                                                                                                                                                                                                                                                                                                                                                                                                                                                                                                                                                                                                                                                                                                                                                                                                                                                                                                                                                                                                                                                                                                                                                                                                                                                                                                                 |
| Operating Temperature | Ordinary Temperature                                                                                                                                                                                                                                                                                                                                                                                                                                                                                                                                                                                                                                                                                                                                                                                                                                                                                                                                                                                                                                                                                                                                                                                                                                                                                                                                                                                                                                                                                                                                                                                                                                                                                                                                                                                                                                                                                                                                                                                                                                                                                                           |
| Storage Temperature   | -55~+85 °C                                                                                                                                                                                                                                                                                                                                                                                                                                                                                                                                                                                                                                                                                                                                                                                                                                                                                                                                                                                                                                                                                                                                                                                                                                                                                                                                                                                                                                                                                                                                                                                                                                                                                                                                                                                                                                                                                                                                                                                                                                                                                                                     |
| ROHS Compliant        | Yes                                                                                                                                                                                                                                                                                                                                                                                                                                                                                                                                                                                                                                                                                                                                                                                                                                                                                                                                                                                                                                                                                                                                                                                                                                                                                                                                                                                                                                                                                                                                                                                                                                                                                                                                                                                                                                                                                                                                                                                                                                                                                                                            |

## **Outline Drawing (mm)**