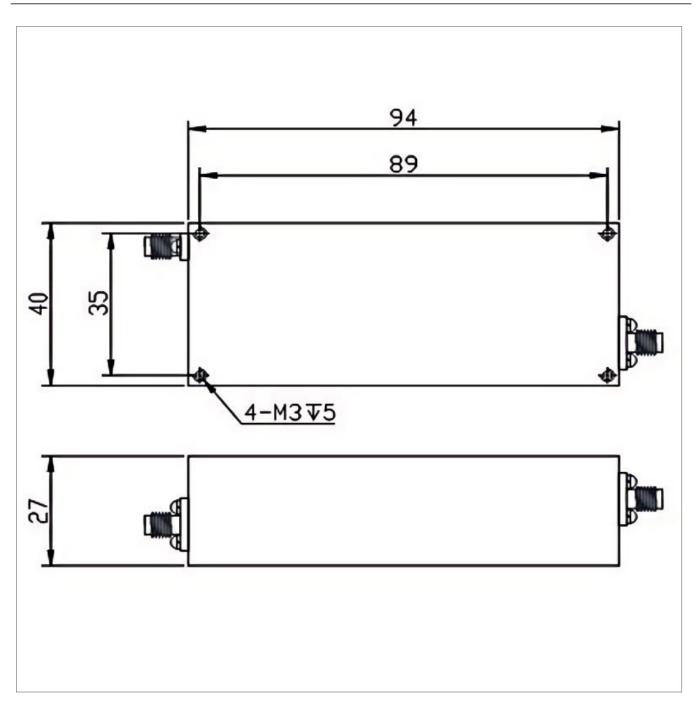

## **General Parameters**

| Frequency Range       | DC~1600 MHz                                                                                                                                                                                                                                                                                                                                                                                                                                                                                                                                                                                                                                                                                                                                                                                                                                                                                                                                                                                                                                                                                                                                                                                                                                                                                                                                                                                                                                                                                                                                                                                                                                                                                                                                                                                                                                                                                                                                                                                                                                                                                                                    |
|-----------------------|--------------------------------------------------------------------------------------------------------------------------------------------------------------------------------------------------------------------------------------------------------------------------------------------------------------------------------------------------------------------------------------------------------------------------------------------------------------------------------------------------------------------------------------------------------------------------------------------------------------------------------------------------------------------------------------------------------------------------------------------------------------------------------------------------------------------------------------------------------------------------------------------------------------------------------------------------------------------------------------------------------------------------------------------------------------------------------------------------------------------------------------------------------------------------------------------------------------------------------------------------------------------------------------------------------------------------------------------------------------------------------------------------------------------------------------------------------------------------------------------------------------------------------------------------------------------------------------------------------------------------------------------------------------------------------------------------------------------------------------------------------------------------------------------------------------------------------------------------------------------------------------------------------------------------------------------------------------------------------------------------------------------------------------------------------------------------------------------------------------------------------|
| Insertion Loss Max    | 2.0 dB                                                                                                                                                                                                                                                                                                                                                                                                                                                                                                                                                                                                                                                                                                                                                                                                                                                                                                                                                                                                                                                                                                                                                                                                                                                                                                                                                                                                                                                                                                                                                                                                                                                                                                                                                                                                                                                                                                                                                                                                                                                                                                                         |
| Rejection Min         | 40dB@1696-11000MHz                                                                                                                                                                                                                                                                                                                                                                                                                                                                                                                                                                                                                                                                                                                                                                                                                                                                                                                                                                                                                                                                                                                                                                                                                                                                                                                                                                                                                                                                                                                                                                                                                                                                                                                                                                                                                                                                                                                                                                                                                                                                                                             |
| VSWR Max              | 2.00                                                                                                                                                                                                                                                                                                                                                                                                                                                                                                                                                                                                                                                                                                                                                                                                                                                                                                                                                                                                                                                                                                                                                                                                                                                                                                                                                                                                                                                                                                                                                                                                                                                                                                                                                                                                                                                                                                                                                                                                                                                                                                                           |
| Rated Power           | 20 W                                                                                                                                                                                                                                                                                                                                                                                                                                                                                                                                                                                                                                                                                                                                                                                                                                                                                                                                                                                                                                                                                                                                                                                                                                                                                                                                                                                                                                                                                                                                                                                                                                                                                                                                                                                                                                                                                                                                                                                                                                                                                                                           |
| Impedance             | 50 Ω                                                                                                                                                                                                                                                                                                                                                                                                                                                                                                                                                                                                                                                                                                                                                                                                                                                                                                                                                                                                                                                                                                                                                                                                                                                                                                                                                                                                                                                                                                                                                                                                                                                                                                                                                                                                                                                                                                                                                                                                                                                                                                                           |
| Connector Type        | SMA-F(K)                                                                                                                                                                                                                                                                                                                                                                                                                                                                                                                                                                                                                                                                                                                                                                                                                                                                                                                                                                                                                                                                                                                                                                                                                                                                                                                                                                                                                                                                                                                                                                                                                                                                                                                                                                                                                                                                                                                                                                                                                                                                                                                       |
| Size                  | 94*40*27 mm                                                                                                                                                                                                                                                                                                                                                                                                                                                                                                                                                                                                                                                                                                                                                                                                                                                                                                                                                                                                                                                                                                                                                                                                                                                                                                                                                                                                                                                                                                                                                                                                                                                                                                                                                                                                                                                                                                                                                                                                                                                                                                                    |
| Weight                | I and the second |
| Surface Finishing     | Black Painting                                                                                                                                                                                                                                                                                                                                                                                                                                                                                                                                                                                                                                                                                                                                                                                                                                                                                                                                                                                                                                                                                                                                                                                                                                                                                                                                                                                                                                                                                                                                                                                                                                                                                                                                                                                                                                                                                                                                                                                                                                                                                                                 |
| Operating Temperature | Ordinary Temperature                                                                                                                                                                                                                                                                                                                                                                                                                                                                                                                                                                                                                                                                                                                                                                                                                                                                                                                                                                                                                                                                                                                                                                                                                                                                                                                                                                                                                                                                                                                                                                                                                                                                                                                                                                                                                                                                                                                                                                                                                                                                                                           |
| Storage Temperature   | -55~+85 °C                                                                                                                                                                                                                                                                                                                                                                                                                                                                                                                                                                                                                                                                                                                                                                                                                                                                                                                                                                                                                                                                                                                                                                                                                                                                                                                                                                                                                                                                                                                                                                                                                                                                                                                                                                                                                                                                                                                                                                                                                                                                                                                     |
| ROHS Compliant        | Yes                                                                                                                                                                                                                                                                                                                                                                                                                                                                                                                                                                                                                                                                                                                                                                                                                                                                                                                                                                                                                                                                                                                                                                                                                                                                                                                                                                                                                                                                                                                                                                                                                                                                                                                                                                                                                                                                                                                                                                                                                                                                                                                            |

## **Outline Drawing (mm)**