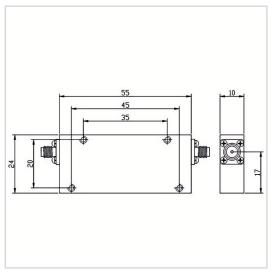

## **General Parameters**

| Frequency Range       | DC~2000 MHz          |
|-----------------------|----------------------|
| Insertion Loss Max    | 1.0 dB               |
| Rejection Min         | 50dB@2600-6000MHz    |
| VSWR Max              | 1.50                 |
| Rated Power           | 40 W                 |
| Impedance             | 50 Ω                 |
| Connector Type        | SMA-F                |
| Size                  | 55*24*10 mm          |
| Weight                |                      |
| Surface Finishing     | Black Painting       |
| Operating Temperature | Ordinary Temperature |
| Storage Temperature   | -55~+85 °C           |
| ROHS Compliant        | Yes                  |

## **Outline Drawing (mm)**