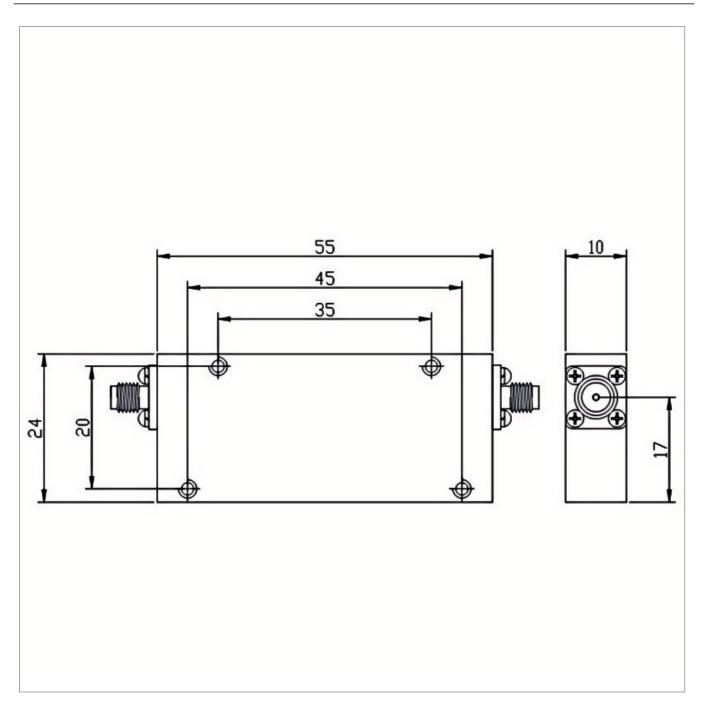

## **General Parameters**

| Frequency Range       | DC~2000 MHz          |
|-----------------------|----------------------|
| Insertion Loss Max    | 1.0 dB               |
| Rejection Min         | 50dB@2600-6000MHz    |
| VSWR Max              | 1.50                 |
| Rated Power           | 40 W                 |
| Impedance             | 50 Ω                 |
| Connector Type        | SMA-F                |
| Size                  | 55*24*10 mm          |
| Weight                |                      |
| Surface Finishing     | Black Painting       |
| Operating Temperature | Ordinary Temperature |
| Storage Temperature   | -55~+85 °C           |
| ROHS Compliant        | Yes                  |

## **Outline Drawing (mm)**