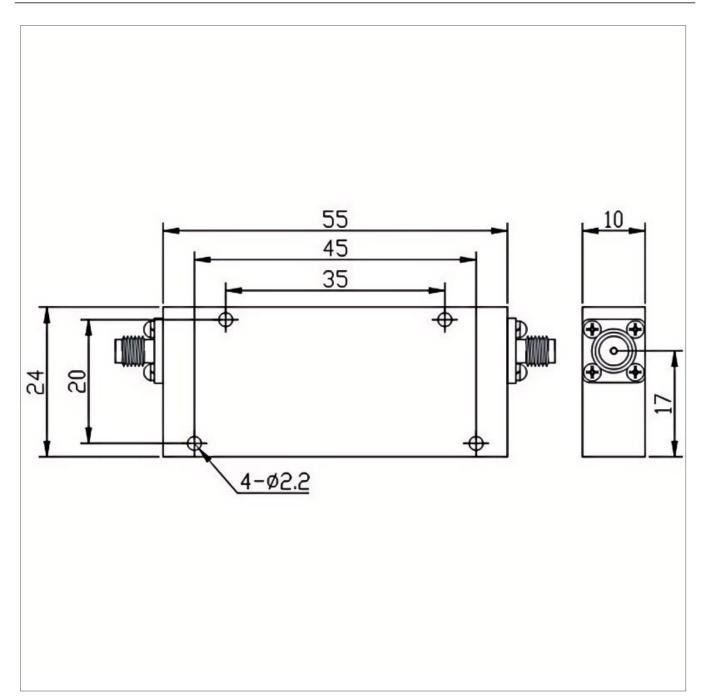

## **General Parameters**

| Frequency Range       | DC~2200 MHz                                                                                                                                                                                                                                                                                                                                                                                                                                                                                                                                                                                                                                                                                                                                                                                                                                                                                                                                                                                                                                                                                                                                                                                                                                                                                                                                                                                                                                                                                                                                                                                                                                                                                                                                                                                                                                                                                                                                                                                                                                                                                                                    |
|-----------------------|--------------------------------------------------------------------------------------------------------------------------------------------------------------------------------------------------------------------------------------------------------------------------------------------------------------------------------------------------------------------------------------------------------------------------------------------------------------------------------------------------------------------------------------------------------------------------------------------------------------------------------------------------------------------------------------------------------------------------------------------------------------------------------------------------------------------------------------------------------------------------------------------------------------------------------------------------------------------------------------------------------------------------------------------------------------------------------------------------------------------------------------------------------------------------------------------------------------------------------------------------------------------------------------------------------------------------------------------------------------------------------------------------------------------------------------------------------------------------------------------------------------------------------------------------------------------------------------------------------------------------------------------------------------------------------------------------------------------------------------------------------------------------------------------------------------------------------------------------------------------------------------------------------------------------------------------------------------------------------------------------------------------------------------------------------------------------------------------------------------------------------|
| Insertion Loss Max    | 1.5 dB                                                                                                                                                                                                                                                                                                                                                                                                                                                                                                                                                                                                                                                                                                                                                                                                                                                                                                                                                                                                                                                                                                                                                                                                                                                                                                                                                                                                                                                                                                                                                                                                                                                                                                                                                                                                                                                                                                                                                                                                                                                                                                                         |
| Rejection Min         | 10dB@2400MHz / 60dB@2650-7000MHz                                                                                                                                                                                                                                                                                                                                                                                                                                                                                                                                                                                                                                                                                                                                                                                                                                                                                                                                                                                                                                                                                                                                                                                                                                                                                                                                                                                                                                                                                                                                                                                                                                                                                                                                                                                                                                                                                                                                                                                                                                                                                               |
| VSWR Max              | 1.50                                                                                                                                                                                                                                                                                                                                                                                                                                                                                                                                                                                                                                                                                                                                                                                                                                                                                                                                                                                                                                                                                                                                                                                                                                                                                                                                                                                                                                                                                                                                                                                                                                                                                                                                                                                                                                                                                                                                                                                                                                                                                                                           |
| Rated Power           | 10 W                                                                                                                                                                                                                                                                                                                                                                                                                                                                                                                                                                                                                                                                                                                                                                                                                                                                                                                                                                                                                                                                                                                                                                                                                                                                                                                                                                                                                                                                                                                                                                                                                                                                                                                                                                                                                                                                                                                                                                                                                                                                                                                           |
| Impedance             | 50 Ω                                                                                                                                                                                                                                                                                                                                                                                                                                                                                                                                                                                                                                                                                                                                                                                                                                                                                                                                                                                                                                                                                                                                                                                                                                                                                                                                                                                                                                                                                                                                                                                                                                                                                                                                                                                                                                                                                                                                                                                                                                                                                                                           |
| Connector Type        | SMA-F                                                                                                                                                                                                                                                                                                                                                                                                                                                                                                                                                                                                                                                                                                                                                                                                                                                                                                                                                                                                                                                                                                                                                                                                                                                                                                                                                                                                                                                                                                                                                                                                                                                                                                                                                                                                                                                                                                                                                                                                                                                                                                                          |
| Size                  | 55*24*10 mm                                                                                                                                                                                                                                                                                                                                                                                                                                                                                                                                                                                                                                                                                                                                                                                                                                                                                                                                                                                                                                                                                                                                                                                                                                                                                                                                                                                                                                                                                                                                                                                                                                                                                                                                                                                                                                                                                                                                                                                                                                                                                                                    |
| Weight                | I and the second |
| Surface Finishing     | Black Painting                                                                                                                                                                                                                                                                                                                                                                                                                                                                                                                                                                                                                                                                                                                                                                                                                                                                                                                                                                                                                                                                                                                                                                                                                                                                                                                                                                                                                                                                                                                                                                                                                                                                                                                                                                                                                                                                                                                                                                                                                                                                                                                 |
| Operating Temperature | Ordinary Temperature                                                                                                                                                                                                                                                                                                                                                                                                                                                                                                                                                                                                                                                                                                                                                                                                                                                                                                                                                                                                                                                                                                                                                                                                                                                                                                                                                                                                                                                                                                                                                                                                                                                                                                                                                                                                                                                                                                                                                                                                                                                                                                           |
| Storage Temperature   | -55~+85 °C                                                                                                                                                                                                                                                                                                                                                                                                                                                                                                                                                                                                                                                                                                                                                                                                                                                                                                                                                                                                                                                                                                                                                                                                                                                                                                                                                                                                                                                                                                                                                                                                                                                                                                                                                                                                                                                                                                                                                                                                                                                                                                                     |
| ROHS Compliant        | Yes                                                                                                                                                                                                                                                                                                                                                                                                                                                                                                                                                                                                                                                                                                                                                                                                                                                                                                                                                                                                                                                                                                                                                                                                                                                                                                                                                                                                                                                                                                                                                                                                                                                                                                                                                                                                                                                                                                                                                                                                                                                                                                                            |

## **Outline Drawing (mm)**