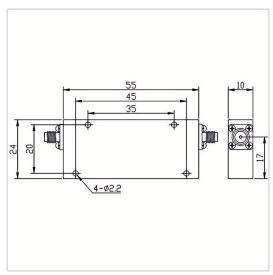

## **General Parameters**

| Frequency Range       | DC~2200 MHz                                                                                                                                                                                                                                                                                                                                                                                                                                                                                                                                                                                                                                                                                                                                                                                                                                                                                                                                                                                                                                                                                                                                                                                                                                                                                                                                                                                                                                                                                                                                                                                                                                                                                                                                                                                                                                                                                                                                                                                                                                                                                                                    |
|-----------------------|--------------------------------------------------------------------------------------------------------------------------------------------------------------------------------------------------------------------------------------------------------------------------------------------------------------------------------------------------------------------------------------------------------------------------------------------------------------------------------------------------------------------------------------------------------------------------------------------------------------------------------------------------------------------------------------------------------------------------------------------------------------------------------------------------------------------------------------------------------------------------------------------------------------------------------------------------------------------------------------------------------------------------------------------------------------------------------------------------------------------------------------------------------------------------------------------------------------------------------------------------------------------------------------------------------------------------------------------------------------------------------------------------------------------------------------------------------------------------------------------------------------------------------------------------------------------------------------------------------------------------------------------------------------------------------------------------------------------------------------------------------------------------------------------------------------------------------------------------------------------------------------------------------------------------------------------------------------------------------------------------------------------------------------------------------------------------------------------------------------------------------|
| Insertion Loss Max    | 1.5 dB                                                                                                                                                                                                                                                                                                                                                                                                                                                                                                                                                                                                                                                                                                                                                                                                                                                                                                                                                                                                                                                                                                                                                                                                                                                                                                                                                                                                                                                                                                                                                                                                                                                                                                                                                                                                                                                                                                                                                                                                                                                                                                                         |
| Rejection Min         | 10dB@2400MHz / 60dB@2650-7000MHz                                                                                                                                                                                                                                                                                                                                                                                                                                                                                                                                                                                                                                                                                                                                                                                                                                                                                                                                                                                                                                                                                                                                                                                                                                                                                                                                                                                                                                                                                                                                                                                                                                                                                                                                                                                                                                                                                                                                                                                                                                                                                               |
| VSWR Max              | 1.50                                                                                                                                                                                                                                                                                                                                                                                                                                                                                                                                                                                                                                                                                                                                                                                                                                                                                                                                                                                                                                                                                                                                                                                                                                                                                                                                                                                                                                                                                                                                                                                                                                                                                                                                                                                                                                                                                                                                                                                                                                                                                                                           |
| Rated Power           | 10 W                                                                                                                                                                                                                                                                                                                                                                                                                                                                                                                                                                                                                                                                                                                                                                                                                                                                                                                                                                                                                                                                                                                                                                                                                                                                                                                                                                                                                                                                                                                                                                                                                                                                                                                                                                                                                                                                                                                                                                                                                                                                                                                           |
| Impedance             | 50 Ω                                                                                                                                                                                                                                                                                                                                                                                                                                                                                                                                                                                                                                                                                                                                                                                                                                                                                                                                                                                                                                                                                                                                                                                                                                                                                                                                                                                                                                                                                                                                                                                                                                                                                                                                                                                                                                                                                                                                                                                                                                                                                                                           |
| Connector Type        | SMA-F                                                                                                                                                                                                                                                                                                                                                                                                                                                                                                                                                                                                                                                                                                                                                                                                                                                                                                                                                                                                                                                                                                                                                                                                                                                                                                                                                                                                                                                                                                                                                                                                                                                                                                                                                                                                                                                                                                                                                                                                                                                                                                                          |
| Size                  | 55*24*10 mm                                                                                                                                                                                                                                                                                                                                                                                                                                                                                                                                                                                                                                                                                                                                                                                                                                                                                                                                                                                                                                                                                                                                                                                                                                                                                                                                                                                                                                                                                                                                                                                                                                                                                                                                                                                                                                                                                                                                                                                                                                                                                                                    |
| Weight                | I and the second |
| Surface Finishing     | Black Painting                                                                                                                                                                                                                                                                                                                                                                                                                                                                                                                                                                                                                                                                                                                                                                                                                                                                                                                                                                                                                                                                                                                                                                                                                                                                                                                                                                                                                                                                                                                                                                                                                                                                                                                                                                                                                                                                                                                                                                                                                                                                                                                 |
| Operating Temperature | Ordinary Temperature                                                                                                                                                                                                                                                                                                                                                                                                                                                                                                                                                                                                                                                                                                                                                                                                                                                                                                                                                                                                                                                                                                                                                                                                                                                                                                                                                                                                                                                                                                                                                                                                                                                                                                                                                                                                                                                                                                                                                                                                                                                                                                           |
| Storage Temperature   | -55~+85 °C                                                                                                                                                                                                                                                                                                                                                                                                                                                                                                                                                                                                                                                                                                                                                                                                                                                                                                                                                                                                                                                                                                                                                                                                                                                                                                                                                                                                                                                                                                                                                                                                                                                                                                                                                                                                                                                                                                                                                                                                                                                                                                                     |
| ROHS Compliant        | Yes                                                                                                                                                                                                                                                                                                                                                                                                                                                                                                                                                                                                                                                                                                                                                                                                                                                                                                                                                                                                                                                                                                                                                                                                                                                                                                                                                                                                                                                                                                                                                                                                                                                                                                                                                                                                                                                                                                                                                                                                                                                                                                                            |

## **Outline Drawing (mm)**