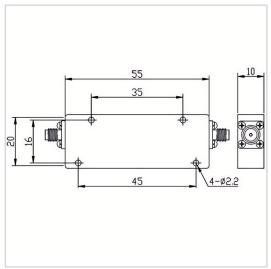

## **General Parameters**

| Frequency Range       | DC~2970 MHz                                                                                                                                                                                                                                                                                                                                                                                                                                                                                                                                                                                                                                                                                                                                                                                                                                                                                                                                                                                                                                                                                                                                                                                                                                                                                                                                                                                                                                                                                                                                                                                                                                                                                                                                                                                                                                                                                                                                                                                                                                                                                                                    |
|-----------------------|--------------------------------------------------------------------------------------------------------------------------------------------------------------------------------------------------------------------------------------------------------------------------------------------------------------------------------------------------------------------------------------------------------------------------------------------------------------------------------------------------------------------------------------------------------------------------------------------------------------------------------------------------------------------------------------------------------------------------------------------------------------------------------------------------------------------------------------------------------------------------------------------------------------------------------------------------------------------------------------------------------------------------------------------------------------------------------------------------------------------------------------------------------------------------------------------------------------------------------------------------------------------------------------------------------------------------------------------------------------------------------------------------------------------------------------------------------------------------------------------------------------------------------------------------------------------------------------------------------------------------------------------------------------------------------------------------------------------------------------------------------------------------------------------------------------------------------------------------------------------------------------------------------------------------------------------------------------------------------------------------------------------------------------------------------------------------------------------------------------------------------|
| Insertion Loss Max    | 1.0 dB                                                                                                                                                                                                                                                                                                                                                                                                                                                                                                                                                                                                                                                                                                                                                                                                                                                                                                                                                                                                                                                                                                                                                                                                                                                                                                                                                                                                                                                                                                                                                                                                                                                                                                                                                                                                                                                                                                                                                                                                                                                                                                                         |
| Rejection Min         | 50dB@3960-9900MHz                                                                                                                                                                                                                                                                                                                                                                                                                                                                                                                                                                                                                                                                                                                                                                                                                                                                                                                                                                                                                                                                                                                                                                                                                                                                                                                                                                                                                                                                                                                                                                                                                                                                                                                                                                                                                                                                                                                                                                                                                                                                                                              |
| VSWR Max              | 1.50                                                                                                                                                                                                                                                                                                                                                                                                                                                                                                                                                                                                                                                                                                                                                                                                                                                                                                                                                                                                                                                                                                                                                                                                                                                                                                                                                                                                                                                                                                                                                                                                                                                                                                                                                                                                                                                                                                                                                                                                                                                                                                                           |
| Rated Power           | 40 W                                                                                                                                                                                                                                                                                                                                                                                                                                                                                                                                                                                                                                                                                                                                                                                                                                                                                                                                                                                                                                                                                                                                                                                                                                                                                                                                                                                                                                                                                                                                                                                                                                                                                                                                                                                                                                                                                                                                                                                                                                                                                                                           |
| Impedance             | 50 Ω                                                                                                                                                                                                                                                                                                                                                                                                                                                                                                                                                                                                                                                                                                                                                                                                                                                                                                                                                                                                                                                                                                                                                                                                                                                                                                                                                                                                                                                                                                                                                                                                                                                                                                                                                                                                                                                                                                                                                                                                                                                                                                                           |
| Connector Type        | SMA-F                                                                                                                                                                                                                                                                                                                                                                                                                                                                                                                                                                                                                                                                                                                                                                                                                                                                                                                                                                                                                                                                                                                                                                                                                                                                                                                                                                                                                                                                                                                                                                                                                                                                                                                                                                                                                                                                                                                                                                                                                                                                                                                          |
| Size                  | 55*20*10 mm                                                                                                                                                                                                                                                                                                                                                                                                                                                                                                                                                                                                                                                                                                                                                                                                                                                                                                                                                                                                                                                                                                                                                                                                                                                                                                                                                                                                                                                                                                                                                                                                                                                                                                                                                                                                                                                                                                                                                                                                                                                                                                                    |
| Weight                | I and the second |
| Surface Finishing     | Black Painting                                                                                                                                                                                                                                                                                                                                                                                                                                                                                                                                                                                                                                                                                                                                                                                                                                                                                                                                                                                                                                                                                                                                                                                                                                                                                                                                                                                                                                                                                                                                                                                                                                                                                                                                                                                                                                                                                                                                                                                                                                                                                                                 |
| Operating Temperature | Ordinary Temperature                                                                                                                                                                                                                                                                                                                                                                                                                                                                                                                                                                                                                                                                                                                                                                                                                                                                                                                                                                                                                                                                                                                                                                                                                                                                                                                                                                                                                                                                                                                                                                                                                                                                                                                                                                                                                                                                                                                                                                                                                                                                                                           |
| Storage Temperature   | -55~+85 °C                                                                                                                                                                                                                                                                                                                                                                                                                                                                                                                                                                                                                                                                                                                                                                                                                                                                                                                                                                                                                                                                                                                                                                                                                                                                                                                                                                                                                                                                                                                                                                                                                                                                                                                                                                                                                                                                                                                                                                                                                                                                                                                     |
| ROHS Compliant        | Yes                                                                                                                                                                                                                                                                                                                                                                                                                                                                                                                                                                                                                                                                                                                                                                                                                                                                                                                                                                                                                                                                                                                                                                                                                                                                                                                                                                                                                                                                                                                                                                                                                                                                                                                                                                                                                                                                                                                                                                                                                                                                                                                            |

## **Outline Drawing (mm)**