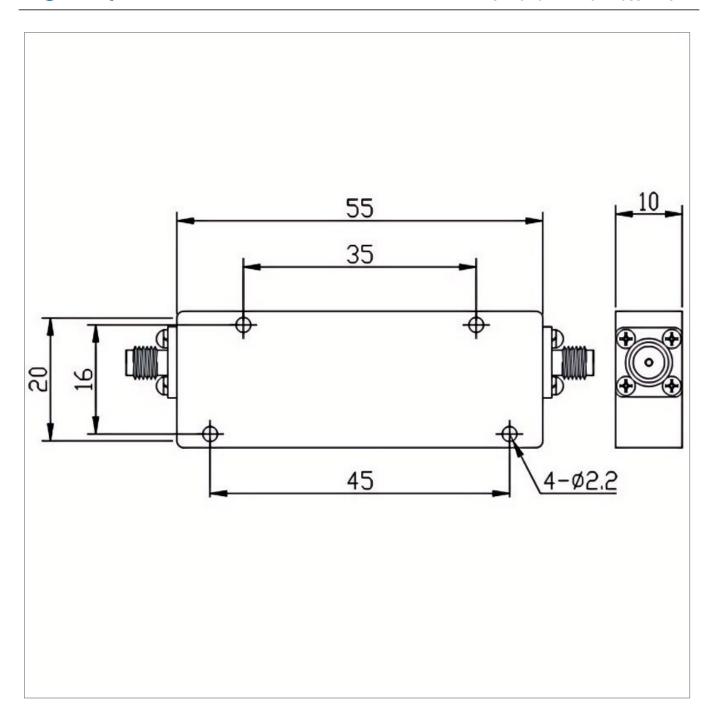

## **General Parameters**

| Frequency Range       | DC~2970 MHz                                                                                                                                                                                                                                                                                                                                                                                                                                                                                                                                                                                                                                                                                                                                                                                                                                                                                                                                                                                                                                                                                                                                                                                                                                                                                                                                                                                                                                                                                                                                                                                                                                                                                                                                                                                                                                                                                                                                                                                                                                                                                                                    |
|-----------------------|--------------------------------------------------------------------------------------------------------------------------------------------------------------------------------------------------------------------------------------------------------------------------------------------------------------------------------------------------------------------------------------------------------------------------------------------------------------------------------------------------------------------------------------------------------------------------------------------------------------------------------------------------------------------------------------------------------------------------------------------------------------------------------------------------------------------------------------------------------------------------------------------------------------------------------------------------------------------------------------------------------------------------------------------------------------------------------------------------------------------------------------------------------------------------------------------------------------------------------------------------------------------------------------------------------------------------------------------------------------------------------------------------------------------------------------------------------------------------------------------------------------------------------------------------------------------------------------------------------------------------------------------------------------------------------------------------------------------------------------------------------------------------------------------------------------------------------------------------------------------------------------------------------------------------------------------------------------------------------------------------------------------------------------------------------------------------------------------------------------------------------|
| Insertion Loss Max    | 1.0 dB                                                                                                                                                                                                                                                                                                                                                                                                                                                                                                                                                                                                                                                                                                                                                                                                                                                                                                                                                                                                                                                                                                                                                                                                                                                                                                                                                                                                                                                                                                                                                                                                                                                                                                                                                                                                                                                                                                                                                                                                                                                                                                                         |
| Rejection Min         | 50dB@3960-9900MHz                                                                                                                                                                                                                                                                                                                                                                                                                                                                                                                                                                                                                                                                                                                                                                                                                                                                                                                                                                                                                                                                                                                                                                                                                                                                                                                                                                                                                                                                                                                                                                                                                                                                                                                                                                                                                                                                                                                                                                                                                                                                                                              |
| VSWR Max              | 1.50                                                                                                                                                                                                                                                                                                                                                                                                                                                                                                                                                                                                                                                                                                                                                                                                                                                                                                                                                                                                                                                                                                                                                                                                                                                                                                                                                                                                                                                                                                                                                                                                                                                                                                                                                                                                                                                                                                                                                                                                                                                                                                                           |
| Rated Power           | 40 W                                                                                                                                                                                                                                                                                                                                                                                                                                                                                                                                                                                                                                                                                                                                                                                                                                                                                                                                                                                                                                                                                                                                                                                                                                                                                                                                                                                                                                                                                                                                                                                                                                                                                                                                                                                                                                                                                                                                                                                                                                                                                                                           |
| Impedance             | 50 Ω                                                                                                                                                                                                                                                                                                                                                                                                                                                                                                                                                                                                                                                                                                                                                                                                                                                                                                                                                                                                                                                                                                                                                                                                                                                                                                                                                                                                                                                                                                                                                                                                                                                                                                                                                                                                                                                                                                                                                                                                                                                                                                                           |
| Connector Type        | SMA-F                                                                                                                                                                                                                                                                                                                                                                                                                                                                                                                                                                                                                                                                                                                                                                                                                                                                                                                                                                                                                                                                                                                                                                                                                                                                                                                                                                                                                                                                                                                                                                                                                                                                                                                                                                                                                                                                                                                                                                                                                                                                                                                          |
| Size                  | 55*20*10 mm                                                                                                                                                                                                                                                                                                                                                                                                                                                                                                                                                                                                                                                                                                                                                                                                                                                                                                                                                                                                                                                                                                                                                                                                                                                                                                                                                                                                                                                                                                                                                                                                                                                                                                                                                                                                                                                                                                                                                                                                                                                                                                                    |
| Weight                | I and the second |
| Surface Finishing     | Black Painting                                                                                                                                                                                                                                                                                                                                                                                                                                                                                                                                                                                                                                                                                                                                                                                                                                                                                                                                                                                                                                                                                                                                                                                                                                                                                                                                                                                                                                                                                                                                                                                                                                                                                                                                                                                                                                                                                                                                                                                                                                                                                                                 |
| Operating Temperature | Ordinary Temperature                                                                                                                                                                                                                                                                                                                                                                                                                                                                                                                                                                                                                                                                                                                                                                                                                                                                                                                                                                                                                                                                                                                                                                                                                                                                                                                                                                                                                                                                                                                                                                                                                                                                                                                                                                                                                                                                                                                                                                                                                                                                                                           |
| Storage Temperature   | -55~+85 °C                                                                                                                                                                                                                                                                                                                                                                                                                                                                                                                                                                                                                                                                                                                                                                                                                                                                                                                                                                                                                                                                                                                                                                                                                                                                                                                                                                                                                                                                                                                                                                                                                                                                                                                                                                                                                                                                                                                                                                                                                                                                                                                     |
| ROHS Compliant        | Yes                                                                                                                                                                                                                                                                                                                                                                                                                                                                                                                                                                                                                                                                                                                                                                                                                                                                                                                                                                                                                                                                                                                                                                                                                                                                                                                                                                                                                                                                                                                                                                                                                                                                                                                                                                                                                                                                                                                                                                                                                                                                                                                            |

## **Outline Drawing (mm)**