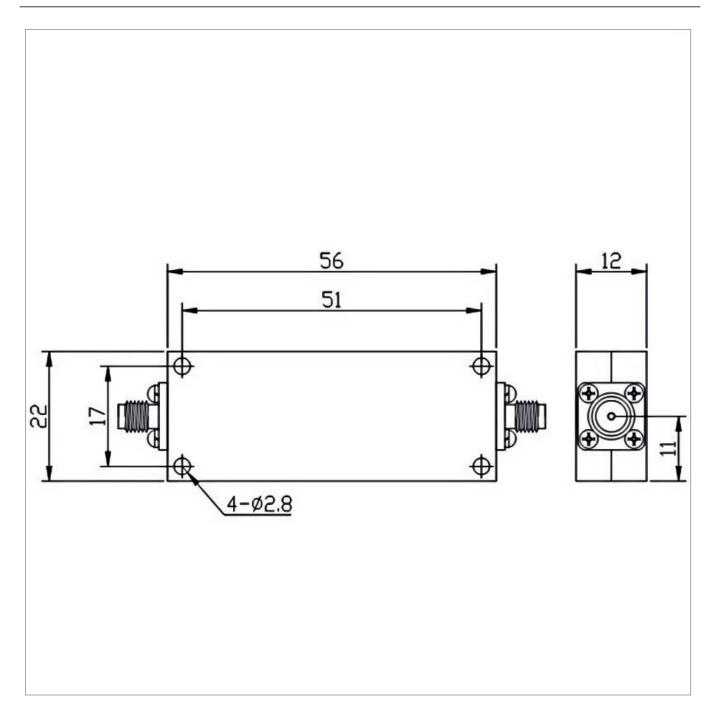

## **General Parameters**

| Frequency Range       | DC~4500 MHz                                                                                                                                                                                                                                                                                                                                                                                                                                                                                                                                                                                                                                                                                                                                                                                                                                                                                                                                                                                                                                                                                                                                                                                                                                                                                                                                                                                                                                                                                                                                                                                                                                                                                                                                                                                                                                                                                                                                                                                                                                                                                                                    |
|-----------------------|--------------------------------------------------------------------------------------------------------------------------------------------------------------------------------------------------------------------------------------------------------------------------------------------------------------------------------------------------------------------------------------------------------------------------------------------------------------------------------------------------------------------------------------------------------------------------------------------------------------------------------------------------------------------------------------------------------------------------------------------------------------------------------------------------------------------------------------------------------------------------------------------------------------------------------------------------------------------------------------------------------------------------------------------------------------------------------------------------------------------------------------------------------------------------------------------------------------------------------------------------------------------------------------------------------------------------------------------------------------------------------------------------------------------------------------------------------------------------------------------------------------------------------------------------------------------------------------------------------------------------------------------------------------------------------------------------------------------------------------------------------------------------------------------------------------------------------------------------------------------------------------------------------------------------------------------------------------------------------------------------------------------------------------------------------------------------------------------------------------------------------|
| Insertion Loss Max    | 2.0 dB                                                                                                                                                                                                                                                                                                                                                                                                                                                                                                                                                                                                                                                                                                                                                                                                                                                                                                                                                                                                                                                                                                                                                                                                                                                                                                                                                                                                                                                                                                                                                                                                                                                                                                                                                                                                                                                                                                                                                                                                                                                                                                                         |
| Rejection Min         | 40dB@4452-21000MHz                                                                                                                                                                                                                                                                                                                                                                                                                                                                                                                                                                                                                                                                                                                                                                                                                                                                                                                                                                                                                                                                                                                                                                                                                                                                                                                                                                                                                                                                                                                                                                                                                                                                                                                                                                                                                                                                                                                                                                                                                                                                                                             |
| VSWR Max              | 2.00                                                                                                                                                                                                                                                                                                                                                                                                                                                                                                                                                                                                                                                                                                                                                                                                                                                                                                                                                                                                                                                                                                                                                                                                                                                                                                                                                                                                                                                                                                                                                                                                                                                                                                                                                                                                                                                                                                                                                                                                                                                                                                                           |
| Rated Power           | 20 W                                                                                                                                                                                                                                                                                                                                                                                                                                                                                                                                                                                                                                                                                                                                                                                                                                                                                                                                                                                                                                                                                                                                                                                                                                                                                                                                                                                                                                                                                                                                                                                                                                                                                                                                                                                                                                                                                                                                                                                                                                                                                                                           |
| Impedance             | 50 Ω                                                                                                                                                                                                                                                                                                                                                                                                                                                                                                                                                                                                                                                                                                                                                                                                                                                                                                                                                                                                                                                                                                                                                                                                                                                                                                                                                                                                                                                                                                                                                                                                                                                                                                                                                                                                                                                                                                                                                                                                                                                                                                                           |
| Connector Type        | SMA-F                                                                                                                                                                                                                                                                                                                                                                                                                                                                                                                                                                                                                                                                                                                                                                                                                                                                                                                                                                                                                                                                                                                                                                                                                                                                                                                                                                                                                                                                                                                                                                                                                                                                                                                                                                                                                                                                                                                                                                                                                                                                                                                          |
| Size                  | 56*22*12 mm                                                                                                                                                                                                                                                                                                                                                                                                                                                                                                                                                                                                                                                                                                                                                                                                                                                                                                                                                                                                                                                                                                                                                                                                                                                                                                                                                                                                                                                                                                                                                                                                                                                                                                                                                                                                                                                                                                                                                                                                                                                                                                                    |
| Weight                | I and the second |
| Surface Finishing     | Black Painting                                                                                                                                                                                                                                                                                                                                                                                                                                                                                                                                                                                                                                                                                                                                                                                                                                                                                                                                                                                                                                                                                                                                                                                                                                                                                                                                                                                                                                                                                                                                                                                                                                                                                                                                                                                                                                                                                                                                                                                                                                                                                                                 |
| Operating Temperature | Ordinary Temperature                                                                                                                                                                                                                                                                                                                                                                                                                                                                                                                                                                                                                                                                                                                                                                                                                                                                                                                                                                                                                                                                                                                                                                                                                                                                                                                                                                                                                                                                                                                                                                                                                                                                                                                                                                                                                                                                                                                                                                                                                                                                                                           |
| Storage Temperature   | -55~+85 °C                                                                                                                                                                                                                                                                                                                                                                                                                                                                                                                                                                                                                                                                                                                                                                                                                                                                                                                                                                                                                                                                                                                                                                                                                                                                                                                                                                                                                                                                                                                                                                                                                                                                                                                                                                                                                                                                                                                                                                                                                                                                                                                     |
| ROHS Compliant        | Yes                                                                                                                                                                                                                                                                                                                                                                                                                                                                                                                                                                                                                                                                                                                                                                                                                                                                                                                                                                                                                                                                                                                                                                                                                                                                                                                                                                                                                                                                                                                                                                                                                                                                                                                                                                                                                                                                                                                                                                                                                                                                                                                            |

## **Outline Drawing (mm)**