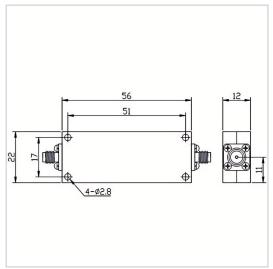

## **General Parameters**

| Frequency Range       | DC~4500 MHz                                                                                                                                                                                                                                                                                                                                                                                                                                                                                                                                                                                                                                                                                                                                                                                                                                                                                                                                                                                                                                                                                                                                                                                                                                                                                                                                                                                                                                                                                                                                                                                                                                                                                                                                                                                                                                                                                                                                                                                                                                                                                                                    |
|-----------------------|--------------------------------------------------------------------------------------------------------------------------------------------------------------------------------------------------------------------------------------------------------------------------------------------------------------------------------------------------------------------------------------------------------------------------------------------------------------------------------------------------------------------------------------------------------------------------------------------------------------------------------------------------------------------------------------------------------------------------------------------------------------------------------------------------------------------------------------------------------------------------------------------------------------------------------------------------------------------------------------------------------------------------------------------------------------------------------------------------------------------------------------------------------------------------------------------------------------------------------------------------------------------------------------------------------------------------------------------------------------------------------------------------------------------------------------------------------------------------------------------------------------------------------------------------------------------------------------------------------------------------------------------------------------------------------------------------------------------------------------------------------------------------------------------------------------------------------------------------------------------------------------------------------------------------------------------------------------------------------------------------------------------------------------------------------------------------------------------------------------------------------|
| Insertion Loss Max    | 2.0 dB                                                                                                                                                                                                                                                                                                                                                                                                                                                                                                                                                                                                                                                                                                                                                                                                                                                                                                                                                                                                                                                                                                                                                                                                                                                                                                                                                                                                                                                                                                                                                                                                                                                                                                                                                                                                                                                                                                                                                                                                                                                                                                                         |
| Rejection Min         | 40dB@4452-21000MHz                                                                                                                                                                                                                                                                                                                                                                                                                                                                                                                                                                                                                                                                                                                                                                                                                                                                                                                                                                                                                                                                                                                                                                                                                                                                                                                                                                                                                                                                                                                                                                                                                                                                                                                                                                                                                                                                                                                                                                                                                                                                                                             |
| VSWR Max              | 2.00                                                                                                                                                                                                                                                                                                                                                                                                                                                                                                                                                                                                                                                                                                                                                                                                                                                                                                                                                                                                                                                                                                                                                                                                                                                                                                                                                                                                                                                                                                                                                                                                                                                                                                                                                                                                                                                                                                                                                                                                                                                                                                                           |
| Rated Power           | 20 W                                                                                                                                                                                                                                                                                                                                                                                                                                                                                                                                                                                                                                                                                                                                                                                                                                                                                                                                                                                                                                                                                                                                                                                                                                                                                                                                                                                                                                                                                                                                                                                                                                                                                                                                                                                                                                                                                                                                                                                                                                                                                                                           |
| Impedance             | 50 Ω                                                                                                                                                                                                                                                                                                                                                                                                                                                                                                                                                                                                                                                                                                                                                                                                                                                                                                                                                                                                                                                                                                                                                                                                                                                                                                                                                                                                                                                                                                                                                                                                                                                                                                                                                                                                                                                                                                                                                                                                                                                                                                                           |
| Connector Type        | SMA-F                                                                                                                                                                                                                                                                                                                                                                                                                                                                                                                                                                                                                                                                                                                                                                                                                                                                                                                                                                                                                                                                                                                                                                                                                                                                                                                                                                                                                                                                                                                                                                                                                                                                                                                                                                                                                                                                                                                                                                                                                                                                                                                          |
| Size                  | 56*22*12 mm                                                                                                                                                                                                                                                                                                                                                                                                                                                                                                                                                                                                                                                                                                                                                                                                                                                                                                                                                                                                                                                                                                                                                                                                                                                                                                                                                                                                                                                                                                                                                                                                                                                                                                                                                                                                                                                                                                                                                                                                                                                                                                                    |
| Weight                | I and the second |
| Surface Finishing     | Black Painting                                                                                                                                                                                                                                                                                                                                                                                                                                                                                                                                                                                                                                                                                                                                                                                                                                                                                                                                                                                                                                                                                                                                                                                                                                                                                                                                                                                                                                                                                                                                                                                                                                                                                                                                                                                                                                                                                                                                                                                                                                                                                                                 |
| Operating Temperature | Ordinary Temperature                                                                                                                                                                                                                                                                                                                                                                                                                                                                                                                                                                                                                                                                                                                                                                                                                                                                                                                                                                                                                                                                                                                                                                                                                                                                                                                                                                                                                                                                                                                                                                                                                                                                                                                                                                                                                                                                                                                                                                                                                                                                                                           |
| Storage Temperature   | -55~+85 °C                                                                                                                                                                                                                                                                                                                                                                                                                                                                                                                                                                                                                                                                                                                                                                                                                                                                                                                                                                                                                                                                                                                                                                                                                                                                                                                                                                                                                                                                                                                                                                                                                                                                                                                                                                                                                                                                                                                                                                                                                                                                                                                     |
| ROHS Compliant        | Yes                                                                                                                                                                                                                                                                                                                                                                                                                                                                                                                                                                                                                                                                                                                                                                                                                                                                                                                                                                                                                                                                                                                                                                                                                                                                                                                                                                                                                                                                                                                                                                                                                                                                                                                                                                                                                                                                                                                                                                                                                                                                                                                            |

## **Outline Drawing (mm)**