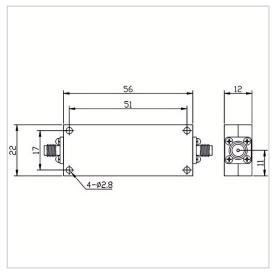

## **General Parameters**

| Frequency Range       | DC~5150 MHz                                                                                                                                                                                                                                                                                                                                                                                                                                                                                                                                                                                                                                                                                                                                                                                                                                                                                                                                                                                                                                                                                                                                                                                                                                                                                                                                                                                                                                                                                                                                                                                                                                                                                                                                                                                                                                                                                                                                                                                                                                                                                                                    |
|-----------------------|--------------------------------------------------------------------------------------------------------------------------------------------------------------------------------------------------------------------------------------------------------------------------------------------------------------------------------------------------------------------------------------------------------------------------------------------------------------------------------------------------------------------------------------------------------------------------------------------------------------------------------------------------------------------------------------------------------------------------------------------------------------------------------------------------------------------------------------------------------------------------------------------------------------------------------------------------------------------------------------------------------------------------------------------------------------------------------------------------------------------------------------------------------------------------------------------------------------------------------------------------------------------------------------------------------------------------------------------------------------------------------------------------------------------------------------------------------------------------------------------------------------------------------------------------------------------------------------------------------------------------------------------------------------------------------------------------------------------------------------------------------------------------------------------------------------------------------------------------------------------------------------------------------------------------------------------------------------------------------------------------------------------------------------------------------------------------------------------------------------------------------|
| Insertion Loss Max    | 2.0 dB                                                                                                                                                                                                                                                                                                                                                                                                                                                                                                                                                                                                                                                                                                                                                                                                                                                                                                                                                                                                                                                                                                                                                                                                                                                                                                                                                                                                                                                                                                                                                                                                                                                                                                                                                                                                                                                                                                                                                                                                                                                                                                                         |
| Rejection Min         | 50dB@6000-16000MHz                                                                                                                                                                                                                                                                                                                                                                                                                                                                                                                                                                                                                                                                                                                                                                                                                                                                                                                                                                                                                                                                                                                                                                                                                                                                                                                                                                                                                                                                                                                                                                                                                                                                                                                                                                                                                                                                                                                                                                                                                                                                                                             |
| VSWR Max              | 2.00                                                                                                                                                                                                                                                                                                                                                                                                                                                                                                                                                                                                                                                                                                                                                                                                                                                                                                                                                                                                                                                                                                                                                                                                                                                                                                                                                                                                                                                                                                                                                                                                                                                                                                                                                                                                                                                                                                                                                                                                                                                                                                                           |
| Rated Power           | 15 W                                                                                                                                                                                                                                                                                                                                                                                                                                                                                                                                                                                                                                                                                                                                                                                                                                                                                                                                                                                                                                                                                                                                                                                                                                                                                                                                                                                                                                                                                                                                                                                                                                                                                                                                                                                                                                                                                                                                                                                                                                                                                                                           |
| Impedance             | 50 Ω                                                                                                                                                                                                                                                                                                                                                                                                                                                                                                                                                                                                                                                                                                                                                                                                                                                                                                                                                                                                                                                                                                                                                                                                                                                                                                                                                                                                                                                                                                                                                                                                                                                                                                                                                                                                                                                                                                                                                                                                                                                                                                                           |
| Connector Type        | SMA-F                                                                                                                                                                                                                                                                                                                                                                                                                                                                                                                                                                                                                                                                                                                                                                                                                                                                                                                                                                                                                                                                                                                                                                                                                                                                                                                                                                                                                                                                                                                                                                                                                                                                                                                                                                                                                                                                                                                                                                                                                                                                                                                          |
| Size                  | 56*22*12 mm                                                                                                                                                                                                                                                                                                                                                                                                                                                                                                                                                                                                                                                                                                                                                                                                                                                                                                                                                                                                                                                                                                                                                                                                                                                                                                                                                                                                                                                                                                                                                                                                                                                                                                                                                                                                                                                                                                                                                                                                                                                                                                                    |
| Weight                | I and the second |
| Surface Finishing     | Black Painting                                                                                                                                                                                                                                                                                                                                                                                                                                                                                                                                                                                                                                                                                                                                                                                                                                                                                                                                                                                                                                                                                                                                                                                                                                                                                                                                                                                                                                                                                                                                                                                                                                                                                                                                                                                                                                                                                                                                                                                                                                                                                                                 |
| Operating Temperature | Ordinary Temperature                                                                                                                                                                                                                                                                                                                                                                                                                                                                                                                                                                                                                                                                                                                                                                                                                                                                                                                                                                                                                                                                                                                                                                                                                                                                                                                                                                                                                                                                                                                                                                                                                                                                                                                                                                                                                                                                                                                                                                                                                                                                                                           |
| Storage Temperature   | -55~+85 °C                                                                                                                                                                                                                                                                                                                                                                                                                                                                                                                                                                                                                                                                                                                                                                                                                                                                                                                                                                                                                                                                                                                                                                                                                                                                                                                                                                                                                                                                                                                                                                                                                                                                                                                                                                                                                                                                                                                                                                                                                                                                                                                     |
| ROHS Compliant        | Yes                                                                                                                                                                                                                                                                                                                                                                                                                                                                                                                                                                                                                                                                                                                                                                                                                                                                                                                                                                                                                                                                                                                                                                                                                                                                                                                                                                                                                                                                                                                                                                                                                                                                                                                                                                                                                                                                                                                                                                                                                                                                                                                            |

## **Outline Drawing (mm)**