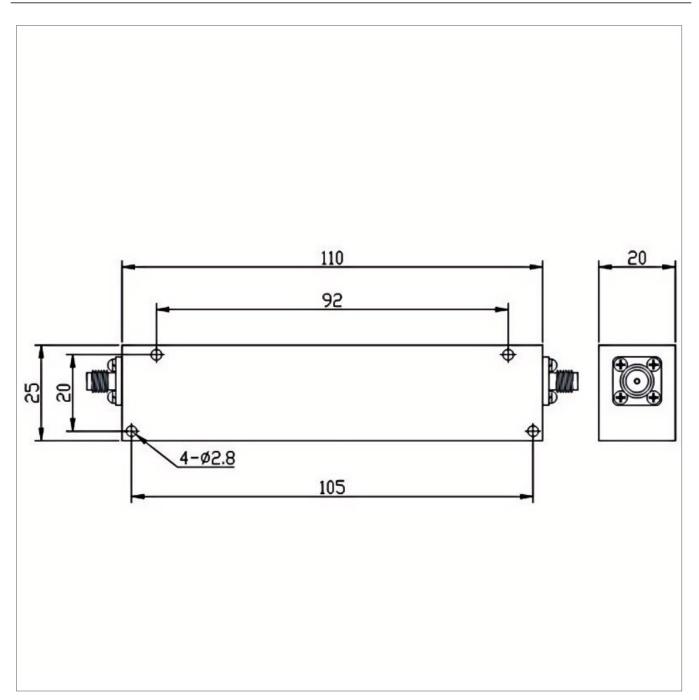

## **Outline Drawing (mm)**

## **General Parameters**

| Frequency Range       | DC~5800 MHz          |
|-----------------------|----------------------|
| Insertion Loss Max    | 2.0 dB               |
| Rejection Min         | 40dB@6148-18000MHz   |
| VSWR Max              | 2.00                 |
| Rated Power           | 20 W                 |
| Impedance             | 50 Ω                 |
| Connector Type        | SMA-F                |
| Size                  | 110*25*20 mm         |
| Weight                | I                    |
| Surface Finishing     | Black Painting       |
| Operating Temperature | Ordinary Temperature |
| Storage Temperature   | -55~+85 °C           |
| ROHS Compliant        | Yes                  |