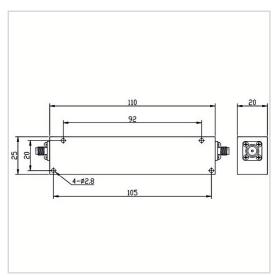

## **Outline Drawing (mm)**

## **General Parameters**

| Frequency Range       | DC~5800 MHz          |
|-----------------------|----------------------|
| Insertion Loss Max    | 2.0 dB               |
| Rejection Min         | 40dB@6148-18000MHz   |
| VSWR Max              | 2.00                 |
| Rated Power           | 20 W                 |
| Impedance             | 50 Ω                 |
| Connector Type        | SMA-F                |
| Size                  | 110*25*20 mm         |
| Weight                | I                    |
| Surface Finishing     | Black Painting       |
| Operating Temperature | Ordinary Temperature |
| Storage Temperature   | -55~+85 °C           |
| ROHS Compliant        | Yes                  |