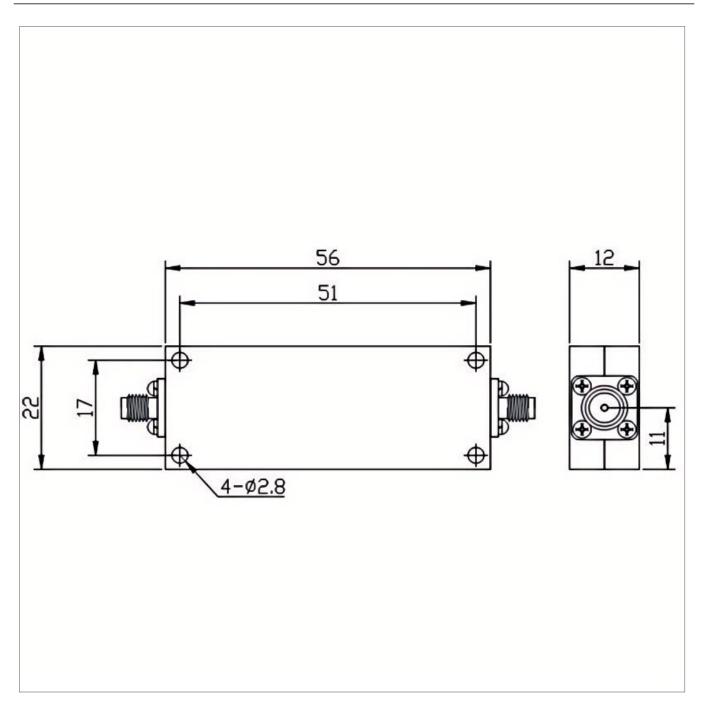

## **General Parameters**

| Frequency Range       | DC~6000 MHz                                                                                                                                                                                                                                                                                                                                                                                                                                                                                                                                                                                                                                                                                                                                                                                                                                                                                                                                                                                                                                                                                                                                                                                                                                                                                                                                                                                                                                                                                                                                                                                                                                                                                                                                                                                                                                                                                                                                                                                                                                                                                                                    |
|-----------------------|--------------------------------------------------------------------------------------------------------------------------------------------------------------------------------------------------------------------------------------------------------------------------------------------------------------------------------------------------------------------------------------------------------------------------------------------------------------------------------------------------------------------------------------------------------------------------------------------------------------------------------------------------------------------------------------------------------------------------------------------------------------------------------------------------------------------------------------------------------------------------------------------------------------------------------------------------------------------------------------------------------------------------------------------------------------------------------------------------------------------------------------------------------------------------------------------------------------------------------------------------------------------------------------------------------------------------------------------------------------------------------------------------------------------------------------------------------------------------------------------------------------------------------------------------------------------------------------------------------------------------------------------------------------------------------------------------------------------------------------------------------------------------------------------------------------------------------------------------------------------------------------------------------------------------------------------------------------------------------------------------------------------------------------------------------------------------------------------------------------------------------|
| Insertion Loss Max    | 2.0 dB                                                                                                                                                                                                                                                                                                                                                                                                                                                                                                                                                                                                                                                                                                                                                                                                                                                                                                                                                                                                                                                                                                                                                                                                                                                                                                                                                                                                                                                                                                                                                                                                                                                                                                                                                                                                                                                                                                                                                                                                                                                                                                                         |
| Rejection Min         | 70dB@9000-18000MHz                                                                                                                                                                                                                                                                                                                                                                                                                                                                                                                                                                                                                                                                                                                                                                                                                                                                                                                                                                                                                                                                                                                                                                                                                                                                                                                                                                                                                                                                                                                                                                                                                                                                                                                                                                                                                                                                                                                                                                                                                                                                                                             |
| VSWR Max              | 2.00                                                                                                                                                                                                                                                                                                                                                                                                                                                                                                                                                                                                                                                                                                                                                                                                                                                                                                                                                                                                                                                                                                                                                                                                                                                                                                                                                                                                                                                                                                                                                                                                                                                                                                                                                                                                                                                                                                                                                                                                                                                                                                                           |
| Rated Power           | 20 W                                                                                                                                                                                                                                                                                                                                                                                                                                                                                                                                                                                                                                                                                                                                                                                                                                                                                                                                                                                                                                                                                                                                                                                                                                                                                                                                                                                                                                                                                                                                                                                                                                                                                                                                                                                                                                                                                                                                                                                                                                                                                                                           |
| Impedance             | 50 Ω                                                                                                                                                                                                                                                                                                                                                                                                                                                                                                                                                                                                                                                                                                                                                                                                                                                                                                                                                                                                                                                                                                                                                                                                                                                                                                                                                                                                                                                                                                                                                                                                                                                                                                                                                                                                                                                                                                                                                                                                                                                                                                                           |
| Connector Type        | SMA-F                                                                                                                                                                                                                                                                                                                                                                                                                                                                                                                                                                                                                                                                                                                                                                                                                                                                                                                                                                                                                                                                                                                                                                                                                                                                                                                                                                                                                                                                                                                                                                                                                                                                                                                                                                                                                                                                                                                                                                                                                                                                                                                          |
| Size                  | 56*22*12 mm                                                                                                                                                                                                                                                                                                                                                                                                                                                                                                                                                                                                                                                                                                                                                                                                                                                                                                                                                                                                                                                                                                                                                                                                                                                                                                                                                                                                                                                                                                                                                                                                                                                                                                                                                                                                                                                                                                                                                                                                                                                                                                                    |
| Weight                | I and the second |
| Surface Finishing     | Black Painting                                                                                                                                                                                                                                                                                                                                                                                                                                                                                                                                                                                                                                                                                                                                                                                                                                                                                                                                                                                                                                                                                                                                                                                                                                                                                                                                                                                                                                                                                                                                                                                                                                                                                                                                                                                                                                                                                                                                                                                                                                                                                                                 |
| Operating Temperature | Ordinary Temperature                                                                                                                                                                                                                                                                                                                                                                                                                                                                                                                                                                                                                                                                                                                                                                                                                                                                                                                                                                                                                                                                                                                                                                                                                                                                                                                                                                                                                                                                                                                                                                                                                                                                                                                                                                                                                                                                                                                                                                                                                                                                                                           |
| Storage Temperature   | -55~+85 °C                                                                                                                                                                                                                                                                                                                                                                                                                                                                                                                                                                                                                                                                                                                                                                                                                                                                                                                                                                                                                                                                                                                                                                                                                                                                                                                                                                                                                                                                                                                                                                                                                                                                                                                                                                                                                                                                                                                                                                                                                                                                                                                     |
| ROHS Compliant        | Yes                                                                                                                                                                                                                                                                                                                                                                                                                                                                                                                                                                                                                                                                                                                                                                                                                                                                                                                                                                                                                                                                                                                                                                                                                                                                                                                                                                                                                                                                                                                                                                                                                                                                                                                                                                                                                                                                                                                                                                                                                                                                                                                            |

## **Outline Drawing (mm)**