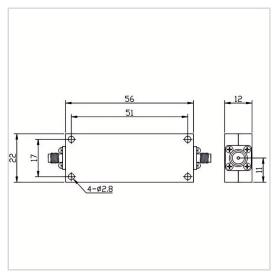

## **General Parameters**

| Frequency Range       | DC~6000 MHz                                                                                                                                                                                                                                                                                                                                                                                                                                                                                                                                                                                                                                                                                                                                                                                                                                                                                                                                                                                                                                                                                                                                                                                                                                                                                                                                                                                                                                                                                                                                                                                                                                                                                                                                                                                                                                                                                                                                                                                                                                                                                                                    |
|-----------------------|--------------------------------------------------------------------------------------------------------------------------------------------------------------------------------------------------------------------------------------------------------------------------------------------------------------------------------------------------------------------------------------------------------------------------------------------------------------------------------------------------------------------------------------------------------------------------------------------------------------------------------------------------------------------------------------------------------------------------------------------------------------------------------------------------------------------------------------------------------------------------------------------------------------------------------------------------------------------------------------------------------------------------------------------------------------------------------------------------------------------------------------------------------------------------------------------------------------------------------------------------------------------------------------------------------------------------------------------------------------------------------------------------------------------------------------------------------------------------------------------------------------------------------------------------------------------------------------------------------------------------------------------------------------------------------------------------------------------------------------------------------------------------------------------------------------------------------------------------------------------------------------------------------------------------------------------------------------------------------------------------------------------------------------------------------------------------------------------------------------------------------|
| Insertion Loss Max    | 2.0 dB                                                                                                                                                                                                                                                                                                                                                                                                                                                                                                                                                                                                                                                                                                                                                                                                                                                                                                                                                                                                                                                                                                                                                                                                                                                                                                                                                                                                                                                                                                                                                                                                                                                                                                                                                                                                                                                                                                                                                                                                                                                                                                                         |
| Rejection Min         | 70dB@9000-18000MHz                                                                                                                                                                                                                                                                                                                                                                                                                                                                                                                                                                                                                                                                                                                                                                                                                                                                                                                                                                                                                                                                                                                                                                                                                                                                                                                                                                                                                                                                                                                                                                                                                                                                                                                                                                                                                                                                                                                                                                                                                                                                                                             |
| VSWR Max              | 2.00                                                                                                                                                                                                                                                                                                                                                                                                                                                                                                                                                                                                                                                                                                                                                                                                                                                                                                                                                                                                                                                                                                                                                                                                                                                                                                                                                                                                                                                                                                                                                                                                                                                                                                                                                                                                                                                                                                                                                                                                                                                                                                                           |
| Rated Power           | 20 W                                                                                                                                                                                                                                                                                                                                                                                                                                                                                                                                                                                                                                                                                                                                                                                                                                                                                                                                                                                                                                                                                                                                                                                                                                                                                                                                                                                                                                                                                                                                                                                                                                                                                                                                                                                                                                                                                                                                                                                                                                                                                                                           |
| Impedance             | 50 Ω                                                                                                                                                                                                                                                                                                                                                                                                                                                                                                                                                                                                                                                                                                                                                                                                                                                                                                                                                                                                                                                                                                                                                                                                                                                                                                                                                                                                                                                                                                                                                                                                                                                                                                                                                                                                                                                                                                                                                                                                                                                                                                                           |
| Connector Type        | SMA-F                                                                                                                                                                                                                                                                                                                                                                                                                                                                                                                                                                                                                                                                                                                                                                                                                                                                                                                                                                                                                                                                                                                                                                                                                                                                                                                                                                                                                                                                                                                                                                                                                                                                                                                                                                                                                                                                                                                                                                                                                                                                                                                          |
| Size                  | 56*22*12 mm                                                                                                                                                                                                                                                                                                                                                                                                                                                                                                                                                                                                                                                                                                                                                                                                                                                                                                                                                                                                                                                                                                                                                                                                                                                                                                                                                                                                                                                                                                                                                                                                                                                                                                                                                                                                                                                                                                                                                                                                                                                                                                                    |
| Weight                | I and the second |
| Surface Finishing     | Black Painting                                                                                                                                                                                                                                                                                                                                                                                                                                                                                                                                                                                                                                                                                                                                                                                                                                                                                                                                                                                                                                                                                                                                                                                                                                                                                                                                                                                                                                                                                                                                                                                                                                                                                                                                                                                                                                                                                                                                                                                                                                                                                                                 |
| Operating Temperature | Ordinary Temperature                                                                                                                                                                                                                                                                                                                                                                                                                                                                                                                                                                                                                                                                                                                                                                                                                                                                                                                                                                                                                                                                                                                                                                                                                                                                                                                                                                                                                                                                                                                                                                                                                                                                                                                                                                                                                                                                                                                                                                                                                                                                                                           |
| Storage Temperature   | -55~+85 °C                                                                                                                                                                                                                                                                                                                                                                                                                                                                                                                                                                                                                                                                                                                                                                                                                                                                                                                                                                                                                                                                                                                                                                                                                                                                                                                                                                                                                                                                                                                                                                                                                                                                                                                                                                                                                                                                                                                                                                                                                                                                                                                     |
| ROHS Compliant        | Yes                                                                                                                                                                                                                                                                                                                                                                                                                                                                                                                                                                                                                                                                                                                                                                                                                                                                                                                                                                                                                                                                                                                                                                                                                                                                                                                                                                                                                                                                                                                                                                                                                                                                                                                                                                                                                                                                                                                                                                                                                                                                                                                            |

## **Outline Drawing (mm)**