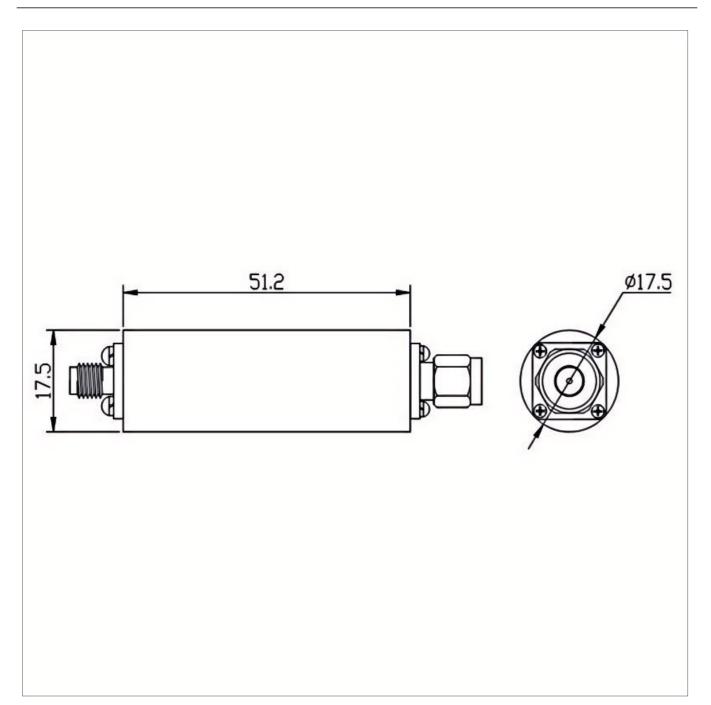

## **General Parameters**

| Frequency Range       | DC~8000 MHz                                                                                                                                                                                                                                                                                                                                                                                                                                                                                                                                                                                                                                                                                                                                                                                                                                                                                                                                                                                                                                                                                                                                                                                                                                                                                                                                                                                                                                                                                                                                                                                                                                                                                                                                                                                                                                                                                                                                                                                                                                                                                                                    |
|-----------------------|--------------------------------------------------------------------------------------------------------------------------------------------------------------------------------------------------------------------------------------------------------------------------------------------------------------------------------------------------------------------------------------------------------------------------------------------------------------------------------------------------------------------------------------------------------------------------------------------------------------------------------------------------------------------------------------------------------------------------------------------------------------------------------------------------------------------------------------------------------------------------------------------------------------------------------------------------------------------------------------------------------------------------------------------------------------------------------------------------------------------------------------------------------------------------------------------------------------------------------------------------------------------------------------------------------------------------------------------------------------------------------------------------------------------------------------------------------------------------------------------------------------------------------------------------------------------------------------------------------------------------------------------------------------------------------------------------------------------------------------------------------------------------------------------------------------------------------------------------------------------------------------------------------------------------------------------------------------------------------------------------------------------------------------------------------------------------------------------------------------------------------|
| Insertion Loss Max    | 0.35 dB                                                                                                                                                                                                                                                                                                                                                                                                                                                                                                                                                                                                                                                                                                                                                                                                                                                                                                                                                                                                                                                                                                                                                                                                                                                                                                                                                                                                                                                                                                                                                                                                                                                                                                                                                                                                                                                                                                                                                                                                                                                                                                                        |
| Rejection Min         | 25dB@9600MHz / 55dB@15000MHz                                                                                                                                                                                                                                                                                                                                                                                                                                                                                                                                                                                                                                                                                                                                                                                                                                                                                                                                                                                                                                                                                                                                                                                                                                                                                                                                                                                                                                                                                                                                                                                                                                                                                                                                                                                                                                                                                                                                                                                                                                                                                                   |
| VSWR Max              | 1.50                                                                                                                                                                                                                                                                                                                                                                                                                                                                                                                                                                                                                                                                                                                                                                                                                                                                                                                                                                                                                                                                                                                                                                                                                                                                                                                                                                                                                                                                                                                                                                                                                                                                                                                                                                                                                                                                                                                                                                                                                                                                                                                           |
| Rated Power           | 50 W                                                                                                                                                                                                                                                                                                                                                                                                                                                                                                                                                                                                                                                                                                                                                                                                                                                                                                                                                                                                                                                                                                                                                                                                                                                                                                                                                                                                                                                                                                                                                                                                                                                                                                                                                                                                                                                                                                                                                                                                                                                                                                                           |
| Impedance             | 50 Ω                                                                                                                                                                                                                                                                                                                                                                                                                                                                                                                                                                                                                                                                                                                                                                                                                                                                                                                                                                                                                                                                                                                                                                                                                                                                                                                                                                                                                                                                                                                                                                                                                                                                                                                                                                                                                                                                                                                                                                                                                                                                                                                           |
| Connector Type        | SMA-F / SMA-M                                                                                                                                                                                                                                                                                                                                                                                                                                                                                                                                                                                                                                                                                                                                                                                                                                                                                                                                                                                                                                                                                                                                                                                                                                                                                                                                                                                                                                                                                                                                                                                                                                                                                                                                                                                                                                                                                                                                                                                                                                                                                                                  |
| Size                  | Φ51.2*17.5 mm                                                                                                                                                                                                                                                                                                                                                                                                                                                                                                                                                                                                                                                                                                                                                                                                                                                                                                                                                                                                                                                                                                                                                                                                                                                                                                                                                                                                                                                                                                                                                                                                                                                                                                                                                                                                                                                                                                                                                                                                                                                                                                                  |
| Weight                | I and the second |
| Surface Finishing     | Black Painting                                                                                                                                                                                                                                                                                                                                                                                                                                                                                                                                                                                                                                                                                                                                                                                                                                                                                                                                                                                                                                                                                                                                                                                                                                                                                                                                                                                                                                                                                                                                                                                                                                                                                                                                                                                                                                                                                                                                                                                                                                                                                                                 |
| Operating Temperature | Ordinary Temperature                                                                                                                                                                                                                                                                                                                                                                                                                                                                                                                                                                                                                                                                                                                                                                                                                                                                                                                                                                                                                                                                                                                                                                                                                                                                                                                                                                                                                                                                                                                                                                                                                                                                                                                                                                                                                                                                                                                                                                                                                                                                                                           |
| Storage Temperature   | -55~+85 °C                                                                                                                                                                                                                                                                                                                                                                                                                                                                                                                                                                                                                                                                                                                                                                                                                                                                                                                                                                                                                                                                                                                                                                                                                                                                                                                                                                                                                                                                                                                                                                                                                                                                                                                                                                                                                                                                                                                                                                                                                                                                                                                     |
| ROHS Compliant        | Yes                                                                                                                                                                                                                                                                                                                                                                                                                                                                                                                                                                                                                                                                                                                                                                                                                                                                                                                                                                                                                                                                                                                                                                                                                                                                                                                                                                                                                                                                                                                                                                                                                                                                                                                                                                                                                                                                                                                                                                                                                                                                                                                            |

## **Outline Drawing (mm)**