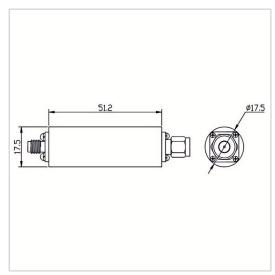

## **General Parameters**

| Frequency Range       | DC~8000 MHz                                                                                                                                                                                                                                                                                                                                                                                                                                                                                                                                                                                                                                                                                                                                                                                                                                                                                                                                                                                                                                                                                                                                                                                                                                                                                                                                                                                                                                                                                                                                                                                                                                                                                                                                                                                                                                                                                                                                                                                                                                                                                                                    |
|-----------------------|--------------------------------------------------------------------------------------------------------------------------------------------------------------------------------------------------------------------------------------------------------------------------------------------------------------------------------------------------------------------------------------------------------------------------------------------------------------------------------------------------------------------------------------------------------------------------------------------------------------------------------------------------------------------------------------------------------------------------------------------------------------------------------------------------------------------------------------------------------------------------------------------------------------------------------------------------------------------------------------------------------------------------------------------------------------------------------------------------------------------------------------------------------------------------------------------------------------------------------------------------------------------------------------------------------------------------------------------------------------------------------------------------------------------------------------------------------------------------------------------------------------------------------------------------------------------------------------------------------------------------------------------------------------------------------------------------------------------------------------------------------------------------------------------------------------------------------------------------------------------------------------------------------------------------------------------------------------------------------------------------------------------------------------------------------------------------------------------------------------------------------|
| Insertion Loss Max    | 0.35 dB                                                                                                                                                                                                                                                                                                                                                                                                                                                                                                                                                                                                                                                                                                                                                                                                                                                                                                                                                                                                                                                                                                                                                                                                                                                                                                                                                                                                                                                                                                                                                                                                                                                                                                                                                                                                                                                                                                                                                                                                                                                                                                                        |
| Rejection Min         | 25dB@9600MHz / 55dB@15000MHz                                                                                                                                                                                                                                                                                                                                                                                                                                                                                                                                                                                                                                                                                                                                                                                                                                                                                                                                                                                                                                                                                                                                                                                                                                                                                                                                                                                                                                                                                                                                                                                                                                                                                                                                                                                                                                                                                                                                                                                                                                                                                                   |
| VSWR Max              | 1.50                                                                                                                                                                                                                                                                                                                                                                                                                                                                                                                                                                                                                                                                                                                                                                                                                                                                                                                                                                                                                                                                                                                                                                                                                                                                                                                                                                                                                                                                                                                                                                                                                                                                                                                                                                                                                                                                                                                                                                                                                                                                                                                           |
| Rated Power           | 50 W                                                                                                                                                                                                                                                                                                                                                                                                                                                                                                                                                                                                                                                                                                                                                                                                                                                                                                                                                                                                                                                                                                                                                                                                                                                                                                                                                                                                                                                                                                                                                                                                                                                                                                                                                                                                                                                                                                                                                                                                                                                                                                                           |
| Impedance             | 50 Ω                                                                                                                                                                                                                                                                                                                                                                                                                                                                                                                                                                                                                                                                                                                                                                                                                                                                                                                                                                                                                                                                                                                                                                                                                                                                                                                                                                                                                                                                                                                                                                                                                                                                                                                                                                                                                                                                                                                                                                                                                                                                                                                           |
| Connector Type        | SMA-F / SMA-M                                                                                                                                                                                                                                                                                                                                                                                                                                                                                                                                                                                                                                                                                                                                                                                                                                                                                                                                                                                                                                                                                                                                                                                                                                                                                                                                                                                                                                                                                                                                                                                                                                                                                                                                                                                                                                                                                                                                                                                                                                                                                                                  |
| Size                  | Φ51.2*17.5 mm                                                                                                                                                                                                                                                                                                                                                                                                                                                                                                                                                                                                                                                                                                                                                                                                                                                                                                                                                                                                                                                                                                                                                                                                                                                                                                                                                                                                                                                                                                                                                                                                                                                                                                                                                                                                                                                                                                                                                                                                                                                                                                                  |
| Weight                | I and the second |
| Surface Finishing     | Black Painting                                                                                                                                                                                                                                                                                                                                                                                                                                                                                                                                                                                                                                                                                                                                                                                                                                                                                                                                                                                                                                                                                                                                                                                                                                                                                                                                                                                                                                                                                                                                                                                                                                                                                                                                                                                                                                                                                                                                                                                                                                                                                                                 |
| Operating Temperature | Ordinary Temperature                                                                                                                                                                                                                                                                                                                                                                                                                                                                                                                                                                                                                                                                                                                                                                                                                                                                                                                                                                                                                                                                                                                                                                                                                                                                                                                                                                                                                                                                                                                                                                                                                                                                                                                                                                                                                                                                                                                                                                                                                                                                                                           |
| Storage Temperature   | -55~+85 °C                                                                                                                                                                                                                                                                                                                                                                                                                                                                                                                                                                                                                                                                                                                                                                                                                                                                                                                                                                                                                                                                                                                                                                                                                                                                                                                                                                                                                                                                                                                                                                                                                                                                                                                                                                                                                                                                                                                                                                                                                                                                                                                     |
| ROHS Compliant        | Yes                                                                                                                                                                                                                                                                                                                                                                                                                                                                                                                                                                                                                                                                                                                                                                                                                                                                                                                                                                                                                                                                                                                                                                                                                                                                                                                                                                                                                                                                                                                                                                                                                                                                                                                                                                                                                                                                                                                                                                                                                                                                                                                            |

## **Outline Drawing (mm)**