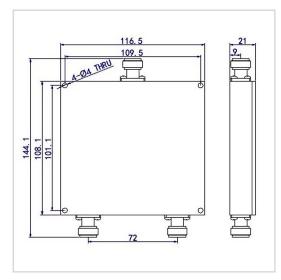

## **General Parameters**

| Frequency Range       | 80~900 MHz        |
|-----------------------|-------------------|
| Split Loss            | 3.0 dB            |
| Insertion Loss Max    | 0.7 dB            |
| Isolation Min         | 15.0 dB           |
| Rated Power           | 25 W              |
| VSWR Max              | 1.25~1.50         |
| Impedance             | 50 Ω              |
| Connector Type        | N-F               |
| Size                  | 116.5*108.1*21 mm |
| Weight                | 420 g             |
| Operating Temperature | -20~+70 °C        |
| Storage Temperature   | 1                 |
| ROHS Compliant        | Yes               |

## **Outline Drawing (mm)**