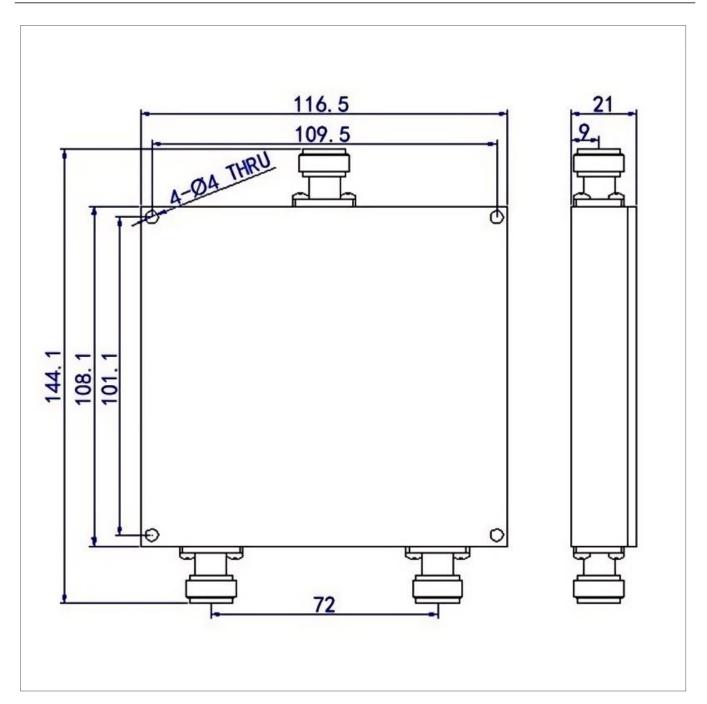

## **General Parameters**

| Frequency Range       | 80~900 MHz        |
|-----------------------|-------------------|
| Split Loss            | 3.0 dB            |
| Insertion Loss Max    | 0.7 dB            |
| Isolation Min         | 15.0 dB           |
| Rated Power           | 25 W              |
| VSWR Max              | 1.25~1.50         |
| Impedance             | 50 Ω              |
| Connector Type        | N-F               |
| Size                  | 116.5*108.1*21 mm |
| Weight                | 420 g             |
| Operating Temperature | -20~+70 °C        |
| Storage Temperature   | 1                 |
| ROHS Compliant        | Yes               |

## **Outline Drawing (mm)**