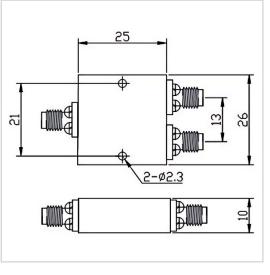

RF Solution offer a wide selection of 2 Ways Power Divider for global customers. PD02-F2625-S-18-40GHz is a 2 Ways Power Divider in Frequency Range of  $18.0 \sim 40.0$  GHz. It is made of high quality materials under a high standard, the Insertion Loss Max of this product is 1.2 dB, Isolation Min is 16 dB and Amplitude Unbalance is  $\pm 0.4$  dB. The component has a good working performance and stability, it is ideal for handling a Forward Power of 20 W.

## **Product Details**

| Part Number | PD02-F2625-S-18-40GHz              |
|-------------|------------------------------------|
| Description | 18.0~40.0 GHz 2 Ways Power Divider |

## **General Parameters**

| Frequency Range     | 18.0~40.0 GHz |
|---------------------|---------------|
| Insertion Loss Max  | 1.2 dB        |
| Iso