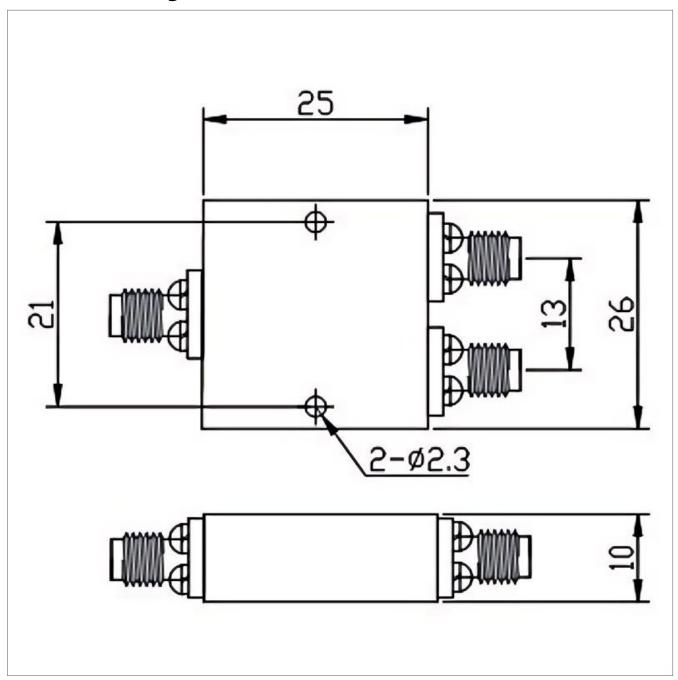

| Frequency Range     | 18.0~40.0 GHz |
|---------------------|---------------|
| Insertion Loss Max  | 1.2 dB        |
| Isolation Min       | 16 dB         |
| Amplitude Unbalance | ±0.4 dB       |
| Forward Power       | 20 W          |
| Reverse Power       | 1 W           |
| VSWR Input Max      | 1.60          |
| VSWR Output Max     | 1.50          |
| Phase Unbalance     | ± 4°          |
| Impedance           | 50 Ω          |
| Connector Type      | SMA-F         |
| Size                | 26*25*10 mm   |
| Weight              | I .           |
| Surface Finishing   | Grey Painting |

Web:www.solutionrf.com

Whatsapp:+86-15351235297



| Operating Temperature | -45~+85 °C |
|-----------------------|------------|
| ROHS Compliant        | Yes        |

## **Outline Drawing (mm)**



Web:www.solutionrf.com

Whatsapp:+86-15351235297