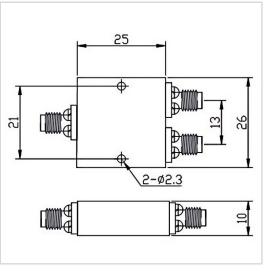

## **General Parameters**

| Frequency Range     | 18.0~40.0 GHz |
|---------------------|---------------|
| Insertion Loss Max  | 1.0 dB        |
| Isolation Min       | 18 dB         |
| Amplitude Unbalance | ±0.4 dB       |
| Forward Power       | 20 W          |
| Reverse Power       | 1 W           |
| VSWR Input Max      | 1.50          |
| VSWR Output Max     | 1.50          |
| Phase Unbalance     | ± 4°          |
| Impedance           | 50 Ω          |
| Connector Type      | SMA-F         |
| Size                | 26*25*10 mm   |
| Weight              | 1             |
| Surface Finishing   | Grey Painting |

## **Outline Drawing (mm)**

Web:www.solutionrf.com

Whatsapp:+86-15351235297