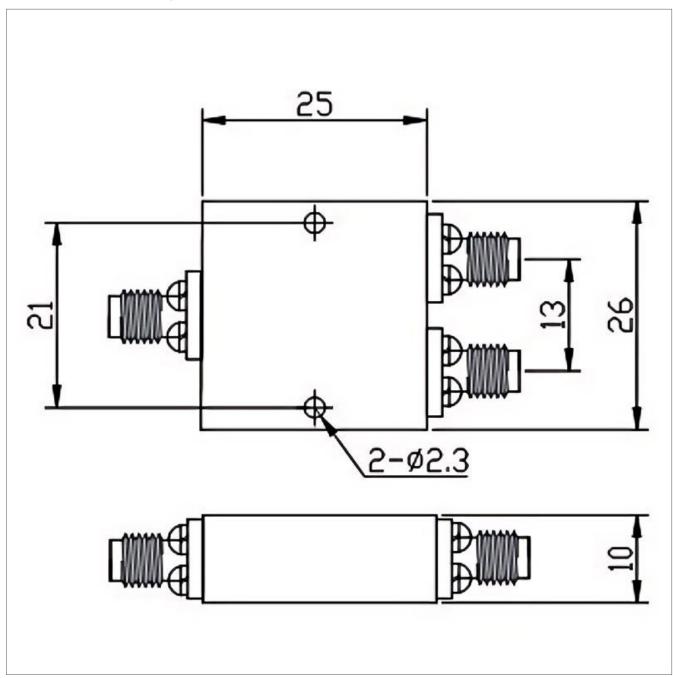

## **General Parameters**

| Frequency Range     | 18.0~40.0 GHz |
|---------------------|---------------|
| Insertion Loss Max  | 1.0 dB        |
| Isolation Min       | 18 dB         |
| Amplitude Unbalance | ±0.4 dB       |
| Forward Power       | 20 W          |
| Reverse Power       | 1 W           |
| VSWR Input Max      | 1.50          |
| VSWR Output Max     | 1.50          |
| Phase Unbalance     | ± 4°          |
| Impedance           | 50 Ω          |
| Connector Type      | SMA-F         |
| Size                | 26*25*10 mm   |
| Weight              | 1             |
| Surface Finishing   | Grey Painting |

## **Outline Drawing (mm)**

Web:www.solutionrf.com

Whatsapp:+86-15351235297