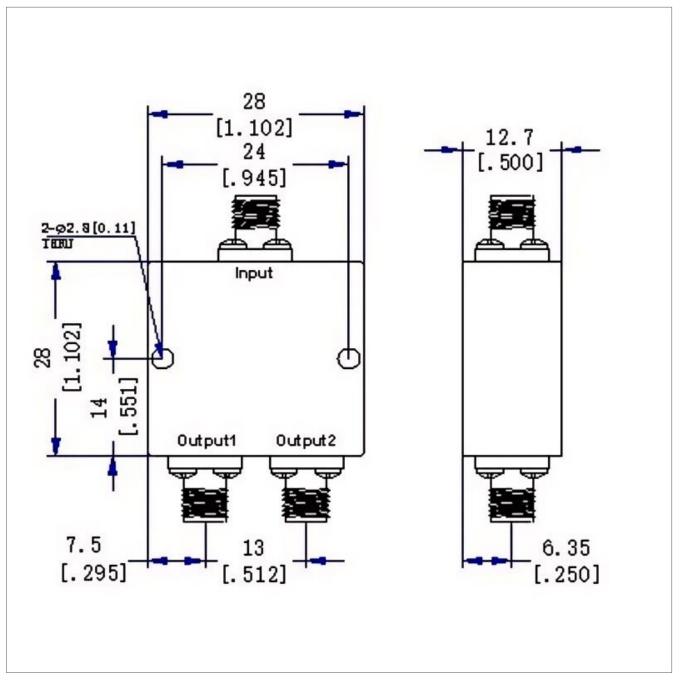

## **General Parameters**

| Frequency Range                | 90~110 MHz                               |
|--------------------------------|------------------------------------------|
| Insertion Loss Max             | 0.6 dB(Excluding theoretical loss 3.0dB) |
| Isolation Min                  | Typ.30dB / 20dB                          |
| Amplitude Balance              | ±0.2 dB                                  |
| Rated Power (As Power Divider) | 1 W                                      |
| Peak Power (As Combiner)       | 0.5 W                                    |
| VSWR Input Max                 | Тур.1.15 / 1.25                          |
| VSWR Output Max                | Тур.1.13 / 1.20                          |
| Phase Balance                  | ±3°                                      |
| Impedance                      | 50 Ω                                     |
| Connector Type                 | SMA-F                                    |
| Surface Finishing              | Black Paint                              |
| Size                           | 28*28*12.7 mm                            |
| Weight                         | 45 g                                     |
|                                |                                          |

## **Outline Drawing (mm)**