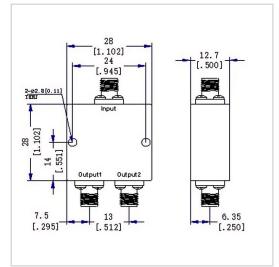

## **General Parameters**

| Frequency Range                | 90~110 MHz                               |
|--------------------------------|------------------------------------------|
| Insertion Loss Max             | 0.6 dB(Excluding theoretical loss 3.0dB) |
| Isolation Min                  | Typ.30dB / 20dB                          |
| Amplitude Balance              | ±0.2 dB                                  |
| Rated Power (As Power Divider) | 1 W                                      |
| Peak Power (As Combiner)       | 0.5 W                                    |
| VSWR Input Max                 | Тур.1.15 / 1.25                          |
| VSWR Output Max                | Тур.1.13 / 1.20                          |
| Phase Balance                  | ±3°                                      |
| Impedance                      | 50 Ω                                     |
| Connector Type                 | SMA-F                                    |
| Surface Finishing              | Black Paint                              |
| Size                           | 28*28*12.7 mm                            |
| Weight                         | 45 g                                     |
|                                |                                          |

## **Outline Drawing (mm)**