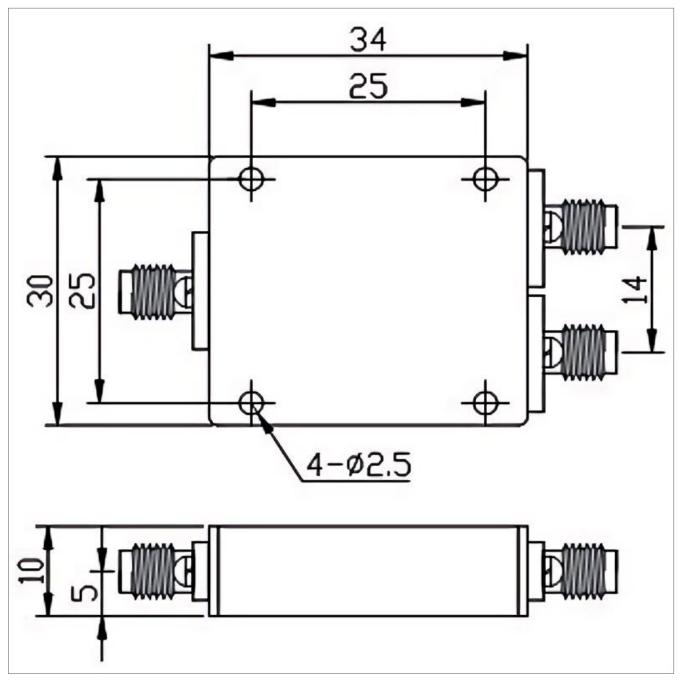

## **General Parameters**

| Frequency Range     | 2.0~6.0 GHz   |
|---------------------|---------------|
| Insertion Loss Max  | 0.5 dB        |
| Isolation Min       | 20 dB         |
| Amplitude Unbalance | ±0.3 dB       |
| Forward Power       | 30 W          |
| Reverse Power       | 1 W           |
| VSWR Input Max      | 1.30          |
| VSWR Output Max     | 1.20          |
| Phase Unbalance     | ± 3°          |
| Impedance           | 50 Ω          |
| Connector Type      | SMA-F         |
| Size                | 30*34*10 mm   |
| Weight              | /             |
| Surface Finishing   | Grey Painting |

## **Outline Drawing (mm)**

Web:www.solutionrf.com

Whatsapp:+86-15351235297