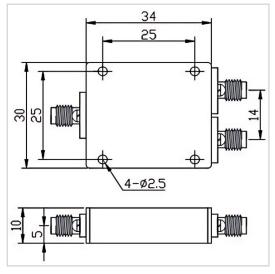

## **General Parameters**

| Frequency Range     | 2.0~6.0 GHz   |
|---------------------|---------------|
| Insertion Loss Max  | 0.5 dB        |
| Isolation Min       | 20 dB         |
| Amplitude Unbalance | ±0.3 dB       |
| Forward Power       | 30 W          |
| Reverse Power       | 1 W           |
| VSWR Input Max      | 1.30          |
| VSWR Output Max     | 1.20          |
| Phase Unbalance     | ± 3°          |
| Impedance           | 50 Ω          |
| Connector Type      | SMA-F         |
| Size                | 30*34*10 mm   |
| Weight              | /             |
| Surface Finishing   | Grey Painting |

## **Outline Drawing (mm)**

Web:www.solutionrf.com

Whatsapp:+86-15351235297