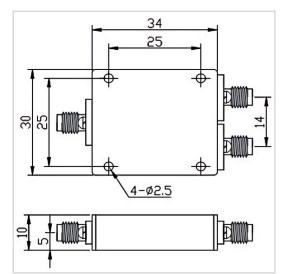

## **General Parameters**

| Frequency Range     | 2.0~8.0 GHz   |
|---------------------|---------------|
| Insertion Loss Max  | 0.6 dB        |
| Isolation Min       | 20 dB         |
| Amplitude Unbalance | ±0.3 dB       |
| Forward Power       | 20 W          |
| Reverse Power       | 2 W           |
| VSWR Input Max      | 1.30          |
| VSWR Output Max     | 1.20          |
| Phase Unbalance     | ± 3°          |
| Impedance           | 50 Ω          |
| Connector Type      | SMA-F         |
| Size                | 30*34*10 mm   |
| Weight              | 1             |
| Surface Finishing   | Grey Painting |

## **Outline Drawing (mm)**