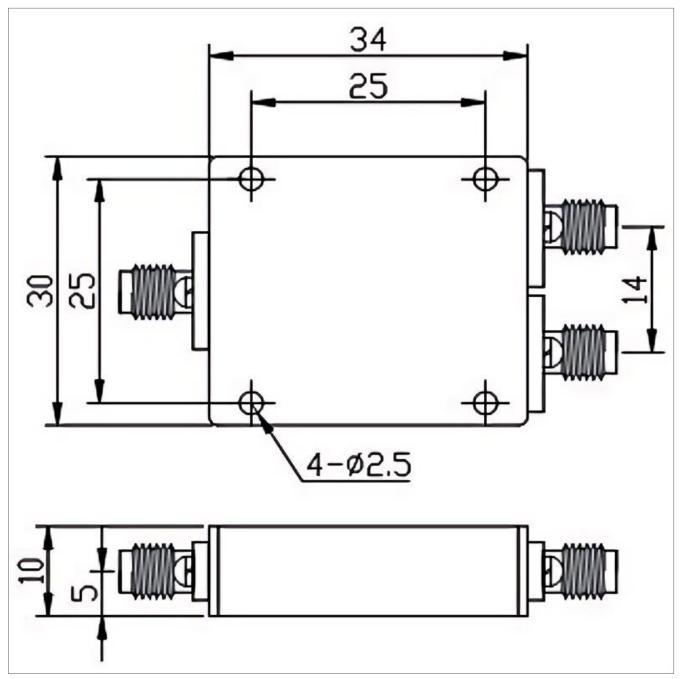

## **General Parameters**

| Frequency Range     | 2.0~8.0 GHz   |
|---------------------|---------------|
| Insertion Loss Max  | 0.6 dB        |
| Isolation Min       | 20 dB         |
| Amplitude Unbalance | ±0.3 dB       |
| Forward Power       | 20 W          |
| Reverse Power       | 2 W           |
| VSWR Input Max      | 1.30          |
| VSWR Output Max     | 1.20          |
| Phase Unbalance     | ± 3°          |
| Impedance           | 50 Ω          |
| Connector Type      | SMA-F         |
| Size                | 30*34*10 mm   |
| Weight              | 1             |
| Surface Finishing   | Grey Painting |

## **Outline Drawing (mm)**