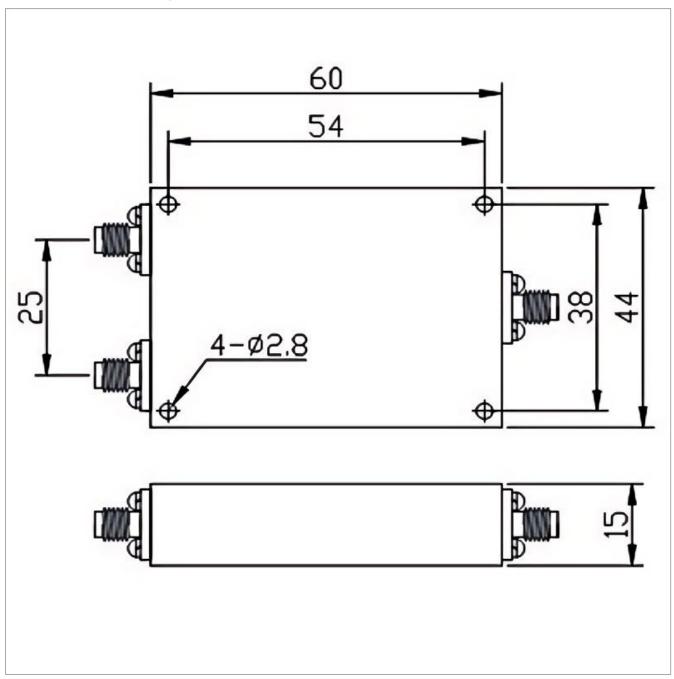

## **Outline Drawing (mm)**

Web:www.solutionrf.com

Whatsapp:+86-15351235297

## **General Parameters**

| Frequency Range       | 698~6000 MHz   |
|-----------------------|----------------|
| Insertion Loss Max    | 1.5 dB         |
| Split Loss            | 3.0 dB         |
| Isolation Min         | 18 dB          |
| Rated Power           | 50 W           |
| VSWR Max              | 1.40           |
| Waterproof Grade      | IP65           |
| Relative Humidity Max | 95%            |
| Impedance             | 50 Ω           |
| Connector Type        | SMA-F          |
| Size                  | 60*44*15 mm    |
| Weight                | 1              |
| Surface Finishing     | Black Painting |
| Operating Temperature | -20~+60 °C     |