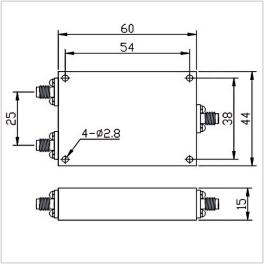

## **Outline Drawing (mm)**

Web:www.solutionrf.com

Whatsapp:+86-15351235297

## **General Parameters**

| Frequency Range       | 698~6000 MHz   |
|-----------------------|----------------|
| Insertion Loss Max    | 1.5 dB         |
| Split Loss            | 3.0 dB         |
| Isolation Min         | 18 dB          |
| Rated Power           | 50 W           |
| VSWR Max              | 1.40           |
| Waterproof Grade      | IP65           |
| Relative Humidity Max | 95%            |
| Impedance             | 50 Ω           |
| Connector Type        | SMA-F          |
| Size                  | 60*44*15 mm    |
| Weight                | 1              |
| Surface Finishing     | Black Painting |
| Operating Temperature | -20~+60 °C     |