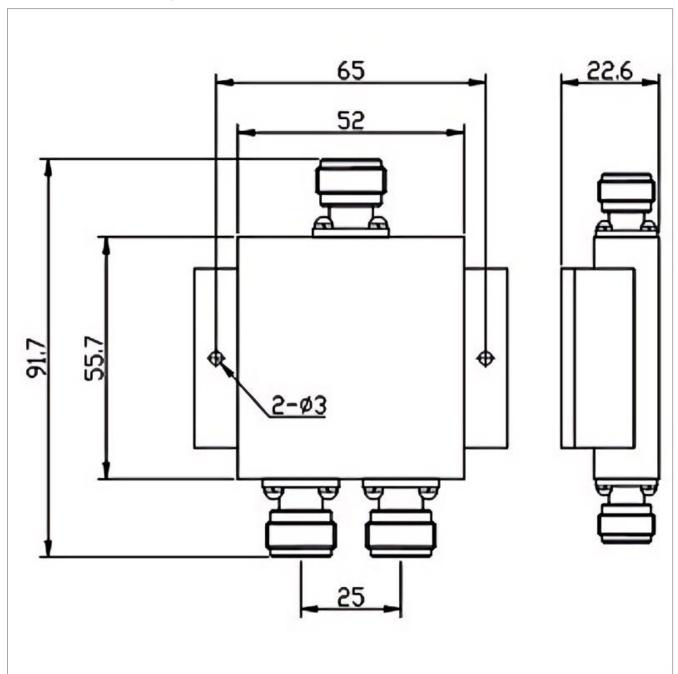

## **General Parameters**

| Frequency Range       | 5.15~5.85 GHz   |
|-----------------------|-----------------|
| Insertion Loss Max    | 0.5 dB          |
| Isolation Min         | 20 dB           |
| Split Loss            | 3.5 dB          |
| Rated Power           | 50 W            |
| VSWR Max              | 1.30            |
| Waterproof Grade      | IP65            |
| Relative Humidity Max | 95%             |
| Impedance             | 50 Ω            |
| Connector Type        | N-F             |
| Size                  | 91.7*65*22.6 mm |
| Weight                | /               |
| Surface Finishing     | Black Painting  |
| Operating Temperature | -20~+60 °C      |

## **Outline Drawing (mm)**

Web:www.solutionrf.com

Whatsapp:+86-15351235297