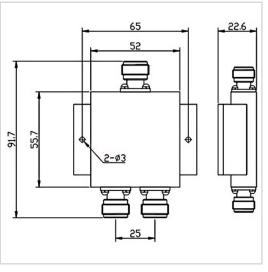

## **General Parameters**

| Frequency Range       | 5.15~5.85 GHz   |
|-----------------------|-----------------|
| Insertion Loss Max    | 0.5 dB          |
| Isolation Min         | 20 dB           |
| Split Loss            | 3.5 dB          |
| Rated Power           | 50 W            |
| VSWR Max              | 1.30            |
| Waterproof Grade      | IP65            |
| Relative Humidity Max | 95%             |
| Impedance             | 50 Ω            |
| Connector Type        | N-F             |
| Size                  | 91.7*65*22.6 mm |
| Weight                | /               |
| Surface Finishing     | Black Painting  |
| Operating Temperature | -20~+60 °C      |

## **Outline Drawing (mm)**

Web:www.solutionrf.com

Whatsapp:+86-15351235297