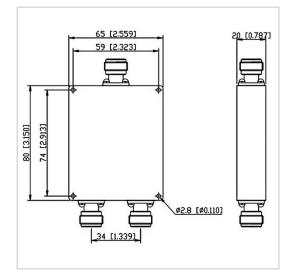

## **General Parameters**

| Frequency Range       | 100~1000 MHz |
|-----------------------|--------------|
| Split Loss            | 3.0 dB       |
| Insertion Loss Max    | 1.0 dB       |
| Isolation Min         | 20.0 dB      |
| Forward Power         | 30 W         |
| Reverse Power         | 1 W          |
| Amplitude Unbalance   | ±0.2 dB      |
| VSWR Input Max        | 1.50         |
| Phase Unbalance       | ± 2°         |
| Impedance             | 50 Ω         |
| Connector Type        | N-F          |
| Size                  | 65*80*20 mm  |
| Operating Temperature | -35~+75 °C   |
| ROHS Compliant        | Yes          |

## **Outline Drawing (mm)**