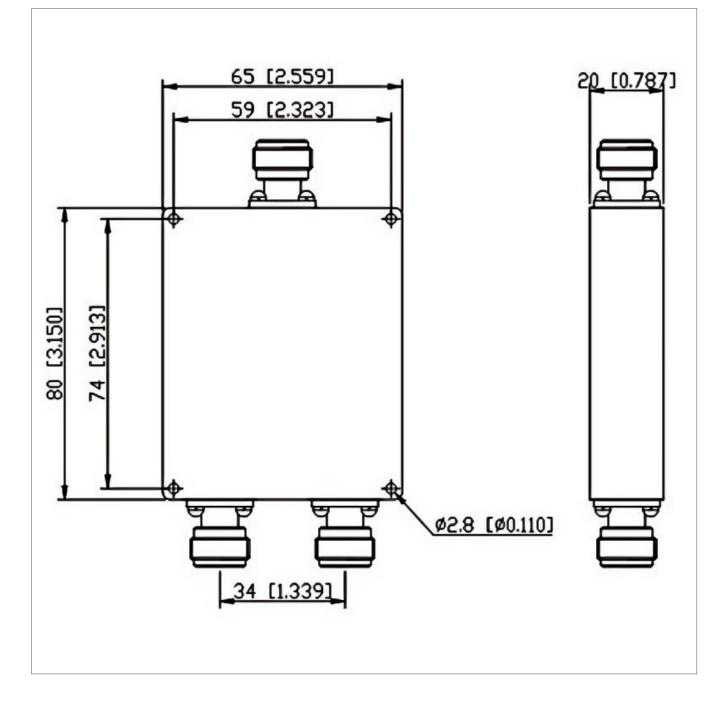

## **General Parameters**

| Frequency Range       | 100~1000 MHz |
|-----------------------|--------------|
| Split Loss            | 3.0 dB       |
| Insertion Loss Max    | 1.0 dB       |
| Isolation Min         | 20.0 dB      |
| Forward Power         | 30 W         |
| Reverse Power         | 1 W          |
| Amplitude Unbalance   | ±0.2 dB      |
| VSWR Input Max        | 1.50         |
| Phase Unbalance       | ± 2°         |
| Impedance             | 50 Ω         |
| Connector Type        | N-F          |
| Size                  | 65*80*20 mm  |
| Operating Temperature | -35~+75 °C   |
| ROHS Compliant        | Yes          |

## **Outline Drawing (mm)**