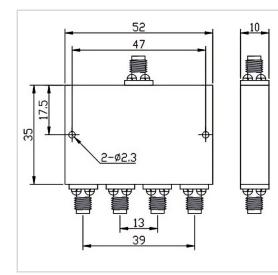

## Outline Drawing (mm)

### **General Parameters**

| Frequency Range     | 18.0~40.0 GHz |
|---------------------|---------------|
| Insertion Loss Max  | 1.8 dB        |
| Isolation Min       | 16 dB         |
| Amplitude Unbalance | ±0.4 dB       |
| Forward Power       | 10 W          |
| Reverse Power       | 1 W           |
| VSWR Input Max      | 1.80          |
| VSWR Output Max     | 1.60          |
| Phase Unbalance     | ±6°           |
| Impedance           | 50 Ω          |
| Connector Type      | SMA-F         |
| Size                | 52*35*10 mm   |
| Weight              | /             |
| Surface Finishing   | Grey Painting |