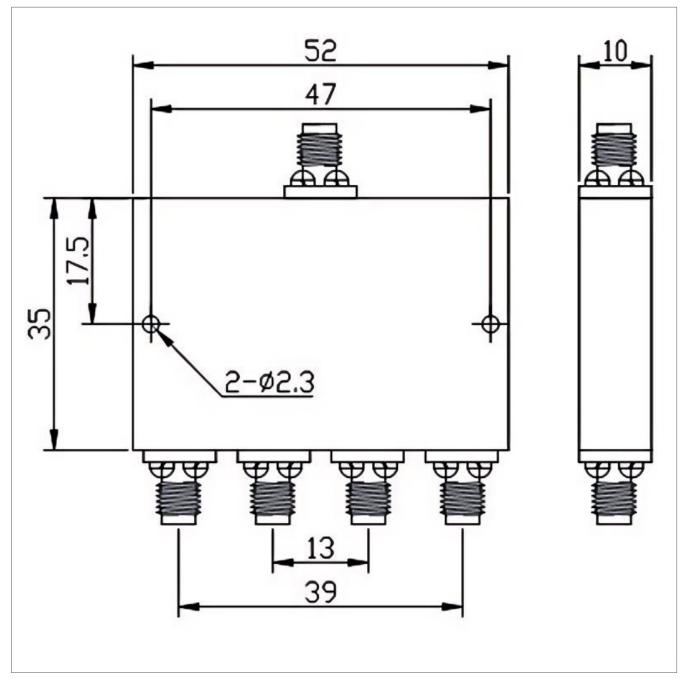

## Outline Drawing (mm)

### **General Parameters**

| Frequency Range     | 18.0~40.0 GHz |
|---------------------|---------------|
| Insertion Loss Max  | 1.8 dB        |
| Isolation Min       | 16 dB         |
| Amplitude Unbalance | ±0.4 dB       |
| Forward Power       | 10 W          |
| Reverse Power       | 1 W           |
| VSWR Input Max      | 1.80          |
| VSWR Output Max     | 1.60          |
| Phase Unbalance     | ±6°           |
| Impedance           | 50 Ω          |
| Connector Type      | SMA-F         |
| Size                | 52*35*10 mm   |
| Weight              | /             |
| Surface Finishing   | Grey Painting |