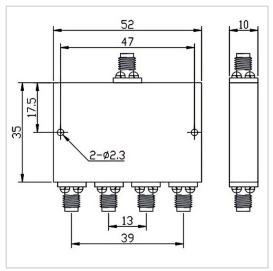

## **Outline Drawing (mm)**

Web:www.solutionrf.com

## **General Parameters**

| Frequency Range     | 6.0~40.0 GHz  |
|---------------------|---------------|
| Insertion Loss Max  | 1.8 dB        |
| Isolation Min       | 16 dB         |
| Amplitude Unbalance | ±0.4 dB       |
| Forward Power       | 10 W          |
| Reverse Power       | 1 W           |
| VSWR Input Max      | 1.80          |
| VSWR Output Max     | 1.80          |
| Phase Unbalance     | ±8°           |
| Impedance           | 50 Ω          |
| Connector Type      | SMA-F         |
| Size                | 52*35*10 mm   |
| Weight              | 1             |
| Surface Finishing   | Grey Painting |