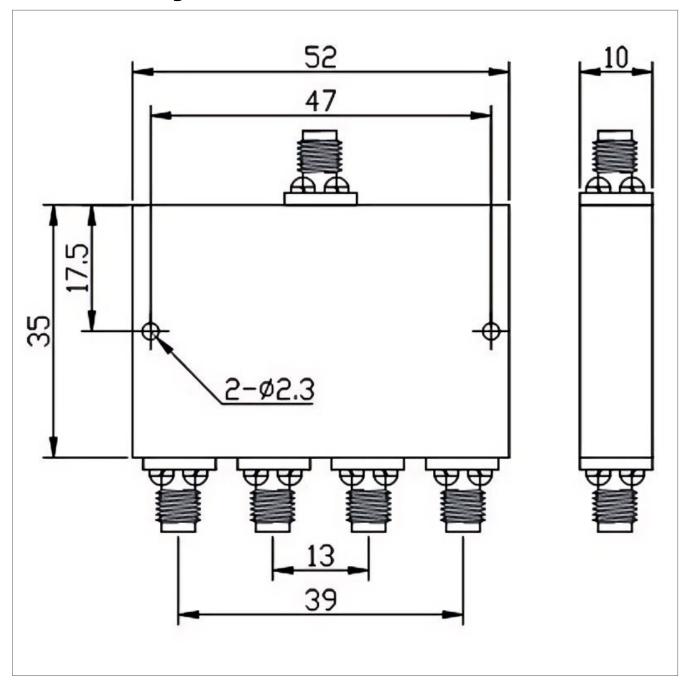

## **Outline Drawing (mm)**

Web:www.solutionrf.com

## **General Parameters**

| Frequency Range     | 6.0~40.0 GHz  |
|---------------------|---------------|
| Insertion Loss Max  | 1.8 dB        |
| Isolation Min       | 16 dB         |
| Amplitude Unbalance | ±0.4 dB       |
| Forward Power       | 10 W          |
| Reverse Power       | 1 W           |
| VSWR Input Max      | 1.80          |
| VSWR Output Max     | 1.80          |
| Phase Unbalance     | ±8°           |
| Impedance           | 50 Ω          |
| Connector Type      | SMA-F         |
| Size                | 52*35*10 mm   |
| Weight              | 1             |
| Surface Finishing   | Grey Painting |