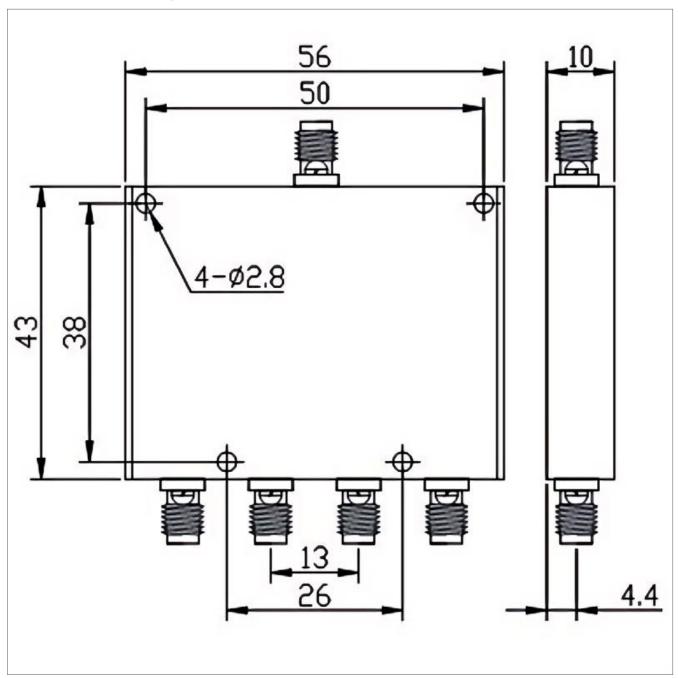

## **General Parameters**

| Facette and Danage  | 1 0 4 0 011-  |
|---------------------|---------------|
| Frequency Range     | 1.0~4.0 GHz   |
| Insertion Loss Max  | 0.8 dB        |
| Isolation Min       | 20 dB         |
| Amplitude Unbalance | ±0.3 dB       |
| Forward Power       | 30 W          |
| Reverse Power       | 1 W           |
| VSWR Input Max      | 1.30          |
| VSWR Output Max     | 1.20          |
| Phase Unbalance     | ±4°           |
| Impedance           | 50 Ω          |
| Connector Type      | SMA-F         |
| Size                | 56*43*10 mm   |
| Weight              | 1             |
| Surface Finishing   | Grey Painting |

## **Outline Drawing (mm)**

Web:www.solutionrf.com

Whatsapp:+86-15351235297