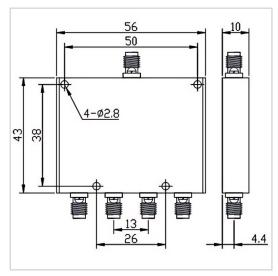

## **General Parameters**

| Facette and Danage  | 1 0 4 0 011-  |
|---------------------|---------------|
| Frequency Range     | 1.0~4.0 GHz   |
| Insertion Loss Max  | 0.8 dB        |
| Isolation Min       | 20 dB         |
| Amplitude Unbalance | ±0.3 dB       |
| Forward Power       | 30 W          |
| Reverse Power       | 1 W           |
| VSWR Input Max      | 1.30          |
| VSWR Output Max     | 1.20          |
| Phase Unbalance     | ±4°           |
| Impedance           | 50 Ω          |
| Connector Type      | SMA-F         |
| Size                | 56*43*10 mm   |
| Weight              | 1             |
| Surface Finishing   | Grey Painting |

## **Outline Drawing (mm)**

Web:www.solutionrf.com

Whatsapp:+86-15351235297