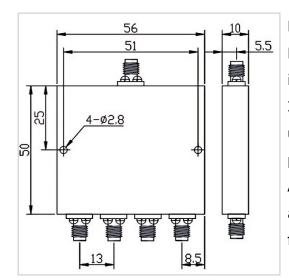

### **General Parameters**

| Frequency Range     | 2.0~4.0 GHz   |
|---------------------|---------------|
| Insertion Loss Max  | 0.8 dB        |
| Isolation Min       | 20 dB         |
| Amplitude Unbalance | ±0.3 dB       |
| Forward Power       | 30 W          |
| Reverse Power       | 1 W           |
| VSWR Input Max      | 1.40          |
| VSWR Output Max     | 1.30          |
| Phase Unbalance     | ±3°           |
| Impedance           | 50 Ω          |
| Connector Type      | SMA-F         |
| Size                | 56*50*10 mm   |
| Weight              | /             |
| Surface Finishing   | Grey Painting |

## Outline Drawing (mm)