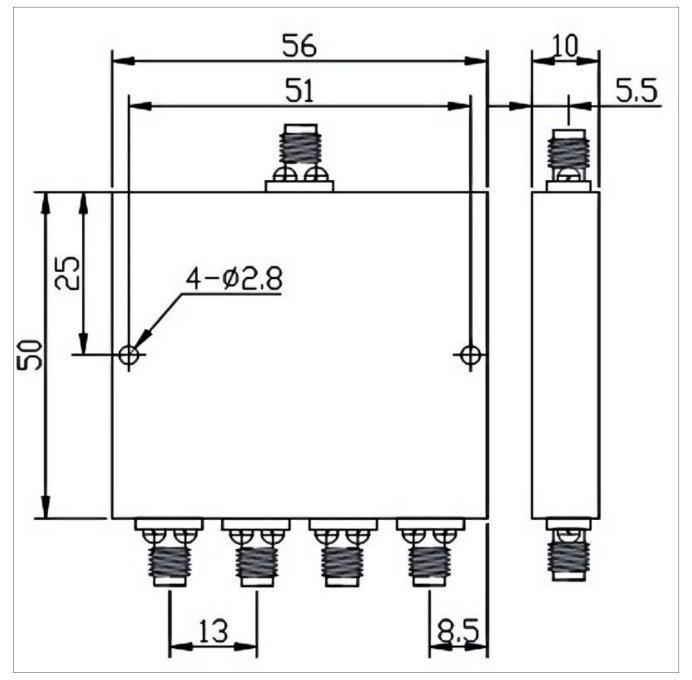

### **General Parameters**

| Frequency Range     | 2.0~4.0 GHz   |
|---------------------|---------------|
| Insertion Loss Max  | 0.8 dB        |
| Isolation Min       | 20 dB         |
| Amplitude Unbalance | ±0.3 dB       |
| Forward Power       | 30 W          |
| Reverse Power       | 1 W           |
| VSWR Input Max      | 1.40          |
| VSWR Output Max     | 1.30          |
| Phase Unbalance     | ±3°           |
| Impedance           | 50 Ω          |
| Connector Type      | SMA-F         |
| Size                | 56*50*10 mm   |
| Weight              | /             |
| Surface Finishing   | Grey Painting |

## Outline Drawing (mm)