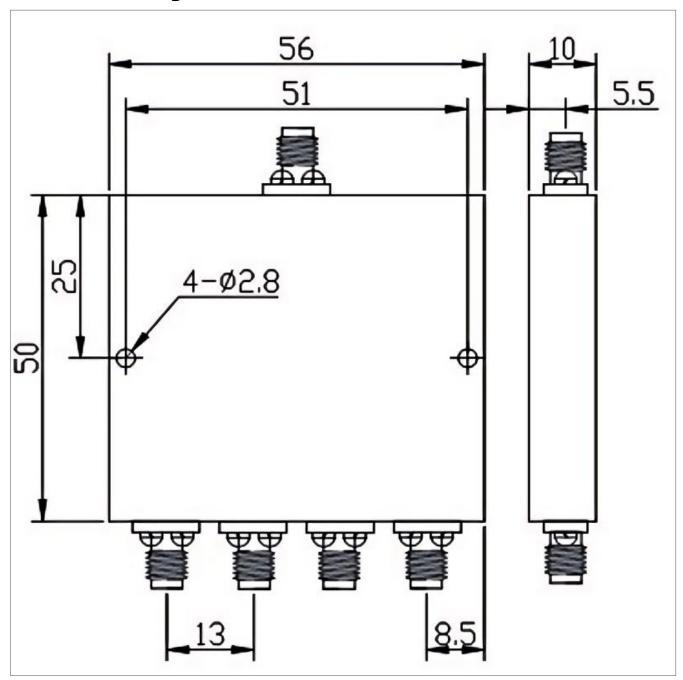

## **General Parameters**

| Frequency Range     | 2.0~8.0 GHz   |
|---------------------|---------------|
| Insertion Loss Max  | 1.0 dB        |
| Isolation Min       | 20 dB         |
| Amplitude Unbalance | ±0.4 dB       |
| Forward Power       | 30 W          |
| Reverse Power       | 1 W           |
| VSWR Input Max      | 1.40          |
| VSWR Output Max     | 1.30          |
| Phase Unbalance     | ±4°           |
| Impedance           | 50 Ω          |
| Connector Type      | SMA-F         |
| Size                | 56*50*10 mm   |
| Weight              | 1             |
| Surface Finishing   | Grey Painting |

## **Outline Drawing (mm)**