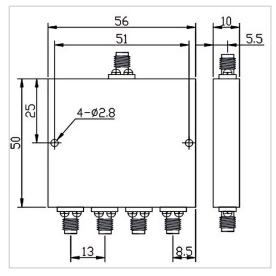

## **General Parameters**

| Frequency Range     | 2.0~8.0 GHz   |
|---------------------|---------------|
| Insertion Loss Max  | 1.0 dB        |
| Isolation Min       | 20 dB         |
| Amplitude Unbalance | ±0.4 dB       |
| Forward Power       | 30 W          |
| Reverse Power       | 1 W           |
| VSWR Input Max      | 1.40          |
| VSWR Output Max     | 1.30          |
| Phase Unbalance     | ±4°           |
| Impedance           | 50 Ω          |
| Connector Type      | SMA-F         |
| Size                | 56*50*10 mm   |
| Weight              | 1             |
| Surface Finishing   | Grey Painting |

## **Outline Drawing (mm)**