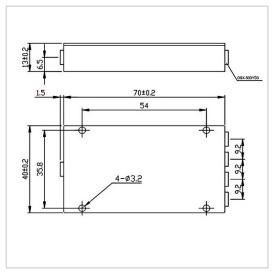

## **General Parameters**

| Frequency Range       | 950~4000 MHz |
|-----------------------|--------------|
| Insertion Loss Max    | 7.5 dB       |
| Isolation Min         | 18 dB        |
| Amplitude Balance Max | 0.5 dB       |
| Rated Power           | 10 W         |
| VSWR Max              | 1.50         |
| Phase Balance Max     | 8°           |
| Impedance             | 50 Ω         |
| Connector Type        | OSX-50DYD3   |
| Size                  | 70*40*13 mm  |
| Weight                | 70 g         |
| Surface Finishing     |              |
| Operating Temperature | -40~+80 °C   |
| ROHS Compliant        | Yes          |

## **Outline Drawing (mm)**