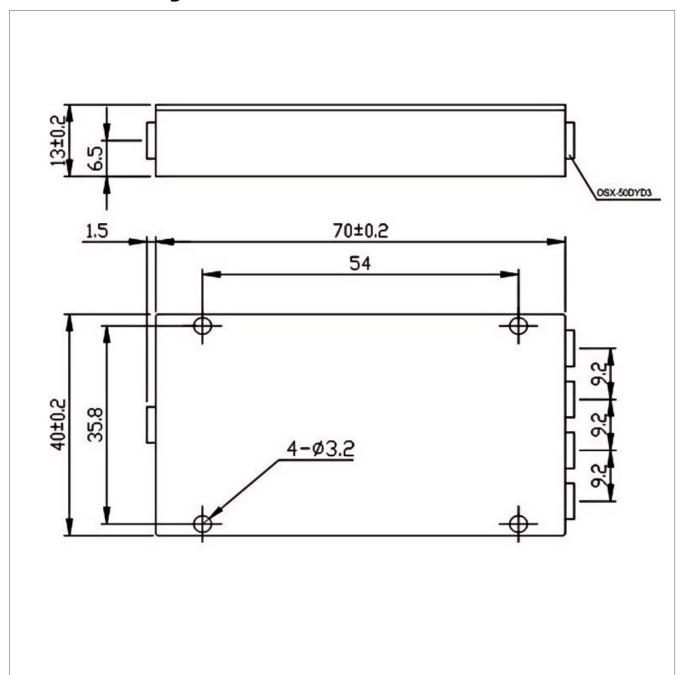

## **General Parameters**

| Frequency Range       | 950~4000 MHz |
|-----------------------|--------------|
| Insertion Loss Max    | 7.5 dB       |
| Isolation Min         | 18 dB        |
| Amplitude Balance Max | 0.5 dB       |
| Rated Power           | 10 W         |
| VSWR Max              | 1.50         |
| Phase Balance Max     | 8°           |
| Impedance             | 50 Ω         |
| Connector Type        | OSX-50DYD3   |
| Size                  | 70*40*13 mm  |
| Weight                | 70 g         |
| Surface Finishing     |              |
| Operating Temperature | -40~+80 °C   |
| ROHS Compliant        | Yes          |

## **Outline Drawing (mm)**