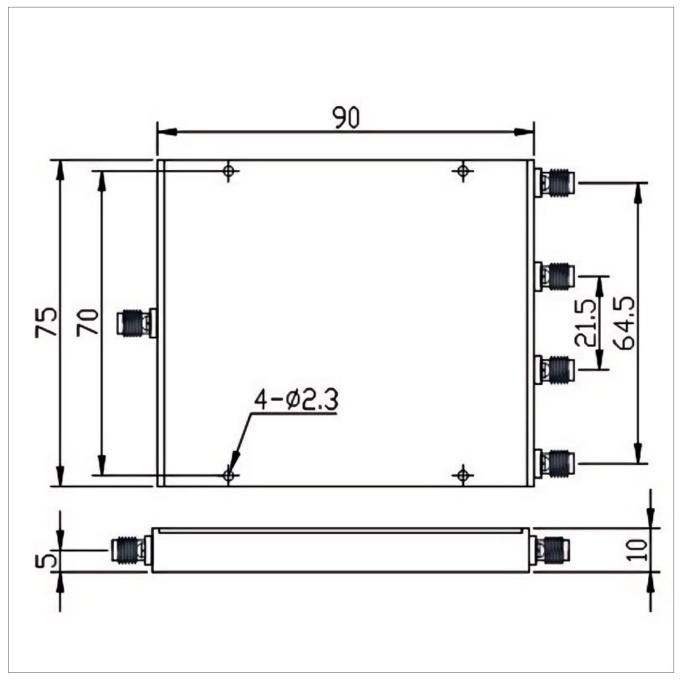

## **General Parameters**

| Frequency Range     | 1.0~12.4 GHz  |
|---------------------|---------------|
| Insertion Loss Max  | 2.8 dB        |
| Isolation Min       | 16 dB         |
| Amplitude Unbalance | ±0.5 dB       |
| Forward Power       | 20 W          |
| Reverse Power       | 1 W           |
| VSWR Input Max      | 1.70          |
| VSWR Output Max     | 1.50          |
| Phase Unbalance     | ±7°           |
| Impedance           | 50 Ω          |
| Connector Type      | SMA-F         |
| Size                | 90*75*10 mm   |
| Weight              | 1             |
| Surface Finishing   | Grey Painting |

## **Outline Drawing (mm)**