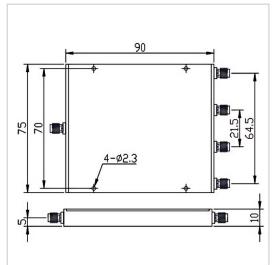

## **General Parameters**

| Frequency Range     | 1.0~12.4 GHz  |
|---------------------|---------------|
| Insertion Loss Max  | 2.8 dB        |
| Isolation Min       | 16 dB         |
| Amplitude Unbalance | ±0.5 dB       |
| Forward Power       | 20 W          |
| Reverse Power       | 1 W           |
| VSWR Input Max      | 1.70          |
| VSWR Output Max     | 1.50          |
| Phase Unbalance     | ±7°           |
| Impedance           | 50 Ω          |
| Connector Type      | SMA-F         |
| Size                | 90*75*10 mm   |
| Weight              | 1             |
| Surface Finishing   | Grey Painting |

## **Outline Drawing (mm)**