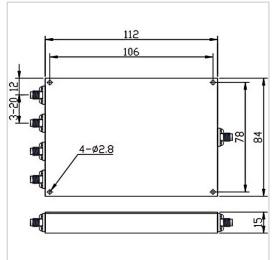

## **General Parameters**

| Frequency Range       | 698~6000 MHz   |
|-----------------------|----------------|
| Insertion Loss Max    | 1.8 dB         |
| Isolation Min         | 18 dB          |
| Split Loss            | 6.0 dB         |
| Rated Power           | 50 W           |
| VSWR Max              | 1.45           |
| Waterproof Grade      | IP65           |
| Relative Humidity Max | 95%            |
| Impedance             | 50 Ω           |
| Connector Type        | SMA-F          |
| Size                  | 112*84*15 mm   |
| Weight                | /              |
| Surface Finishing     | Black Painting |
| Operating Temperature | -20~+60 °C     |

## Outline Drawing (mm)