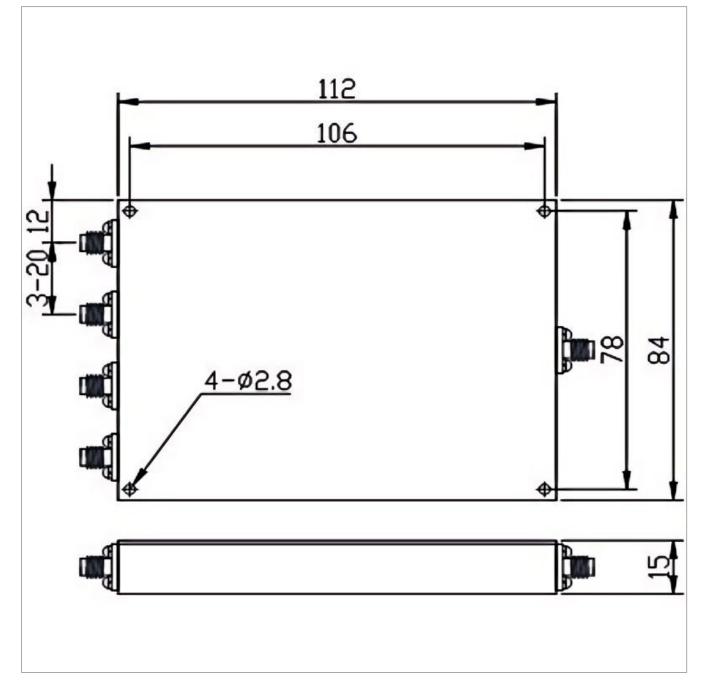

## **General Parameters**

| Frequency Range       | 698~6000 MHz   |
|-----------------------|----------------|
| Insertion Loss Max    | 1.8 dB         |
| Isolation Min         | 18 dB          |
| Split Loss            | 6.0 dB         |
| Rated Power           | 50 W           |
| VSWR Max              | 1.45           |
| Waterproof Grade      | IP65           |
| Relative Humidity Max | 95%            |
| Impedance             | 50 Ω           |
| Connector Type        | SMA-F          |
| Size                  | 112*84*15 mm   |
| Weight                | /              |
| Surface Finishing     | Black Painting |
| Operating Temperature | -20~+60 °C     |

## Outline Drawing (mm)