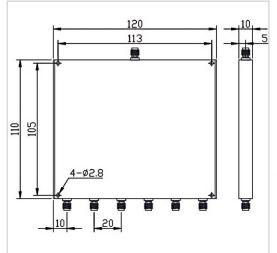

### **General Parameters**

| Frequency Range     | 700~3000 MHz  |
|---------------------|---------------|
| Insertion Loss Max  | 1.6 dB        |
| Isolation Min       | 20 dB         |
| Amplitude Unbalance | ±0.1 dB       |
| Forward Power       | 30 W          |
| Reverse Power       | 2 W           |
| VSWR Input Max      | 1.60          |
| VSWR Output Max     | 1.40          |
| Phase Unbalance     | ±10°          |
| Impedance           | 50 Ω          |
| Connector Type      | SMA-F         |
| Size                | 120*110*10 mm |
| Weight              | /             |
| Surface Finishing   | Grey Painting |

## Outline Drawing (mm)