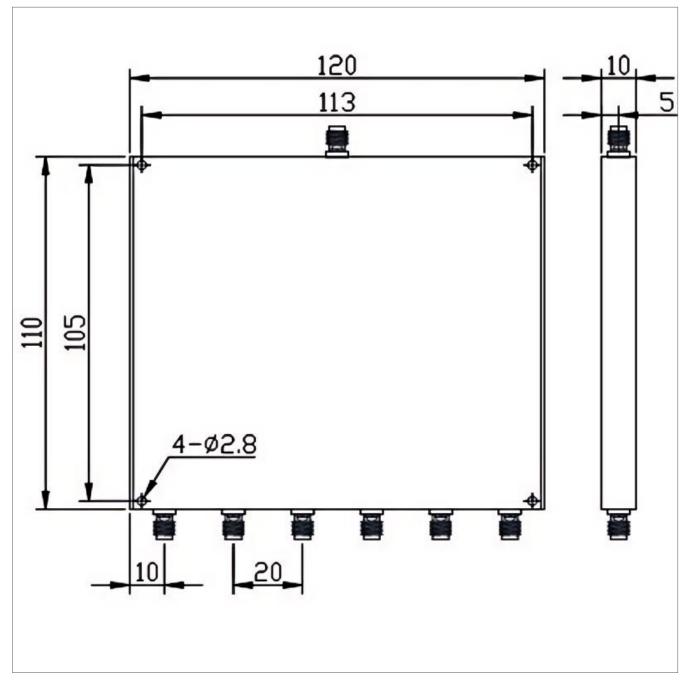

### **General Parameters**

| Frequency Range     | 700~3000 MHz  |
|---------------------|---------------|
| Insertion Loss Max  | 1.6 dB        |
| Isolation Min       | 20 dB         |
| Amplitude Unbalance | ±0.1 dB       |
| Forward Power       | 30 W          |
| Reverse Power       | 2 W           |
| VSWR Input Max      | 1.60          |
| VSWR Output Max     | 1.40          |
| Phase Unbalance     | ±10°          |
| Impedance           | 50 Ω          |
| Connector Type      | SMA-F         |
| Size                | 120*110*10 mm |
| Weight              | /             |
| Surface Finishing   | Grey Painting |

## Outline Drawing (mm)