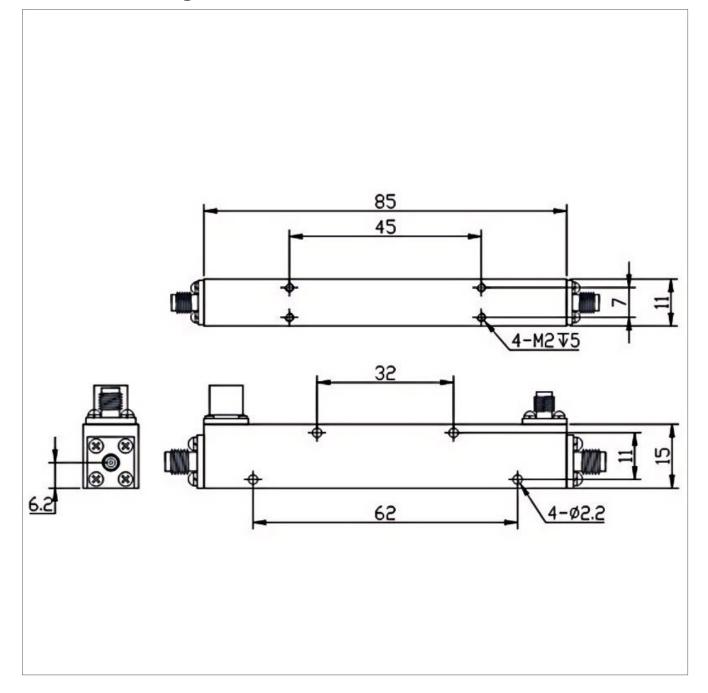

## **Outline Drawing (mm)**

## **General Parameters**

| Frequency Range          | 0.698~2.7 GHz     |
|--------------------------|-------------------|
| Insertion Loss Max       | 0.65 dB           |
| Nominal Coupling         | 6±1 dB            |
| Coupling Sensitivity Max | ±0.8 dB           |
| Rated Power              | 50 W              |
| VSWR Max                 | 1.20              |
| Directivity Min          | 18 dB             |
| Impedance                | 50 Ω              |
| Connector Type           | SMA-F             |
| Size                     | 85.0x15.0x11.0 mm |
| Surface Finishing        | Grey Painting     |
| Operating Temperature    | -55 ~ +85 ℃       |
| Storage Temperature      | 1                 |
| ROHS Compliant           | Yes               |