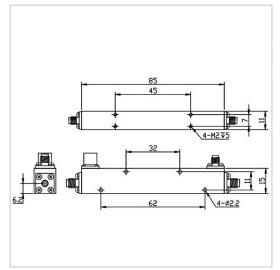

## **Outline Drawing (mm)**

## **General Parameters**

| Frequency Range          | 0.698~2.7 GHz     |
|--------------------------|-------------------|
| Insertion Loss Max       | 0.65 dB           |
| Nominal Coupling         | 6±1 dB            |
| Coupling Sensitivity Max | ±0.8 dB           |
| Rated Power              | 50 W              |
| VSWR Max                 | 1.20              |
| Directivity Min          | 18 dB             |
| Impedance                | 50 Ω              |
| Connector Type           | SMA-F             |
| Size                     | 85.0x15.0x11.0 mm |
| Surface Finishing        | Grey Painting     |
| Operating Temperature    | -55 ~ +85 ℃       |
| Storage Temperature      | 1                 |
| ROHS Compliant           | Yes               |