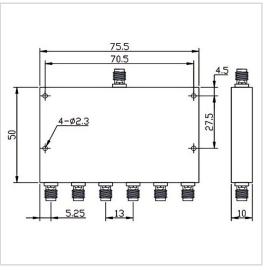

RF Solution offer a wide selection of 6 Ways Power Divider for global customers. PD06-F7650-S-6-18GHz is a 6 Ways Power Divider in Frequency Range of  $6.0{\sim}18.0$  GHz. It is made of high quality materials under a high standard, the Insertion Loss Max of this product is 1.8 dB, Isolation Min is 18 dB and Amplitude Unbalance is  $\pm 0.8$  dB. The component has a good working performance and stability, it is ideal for handling a Forward Power of 20 W.

## **Product Details**

| Part Number | PD06-F7650-S-6-18GHz              |
|-------------|-----------------------------------|
| Description | 6.0~18.0 GHz 6 Ways Power Divider |

## **General Parameters**

| Frequency Range     | 6.0~18.0 GHz  |
|---------------------|---------------|
| Insertion Loss Max  | 1.8 dB        |
| Isolatio