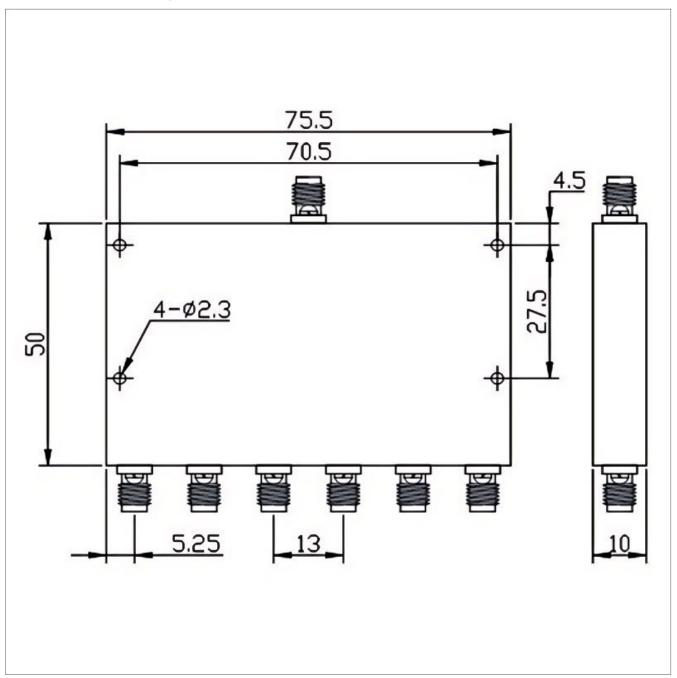

| Frequency Range     | 6.0~18.0 GHz  |
|---------------------|---------------|
| Insertion Loss Max  | 1.8 dB        |
| Isolation Min       | 18 dB         |
| Amplitude Unbalance | ±0.8 dB       |
| Forward Power       | 20 W          |
| Reverse Power       | 1 W           |
| VSWR Input Max      | 1.80          |
| VSWR Output Max     | 1.50          |
| Phase Unbalance     | ±10°          |
| Impedance           | 50 Ω          |
| Connector Type      | SMA-F         |
| Size                | 75.5*50*10 mm |
| Weight              | /             |
| Surface Finishing   | Grey Painting |

Web:www.solutionrf.com

Whatsapp:+86-15351235297



| Operating Temperature | -45~+85 °C |
|-----------------------|------------|
| ROHS Compliant        | Yes        |

## **Outline Drawing (mm)**



Web:www.solutionrf.com

Whatsapp:+86-15351235297