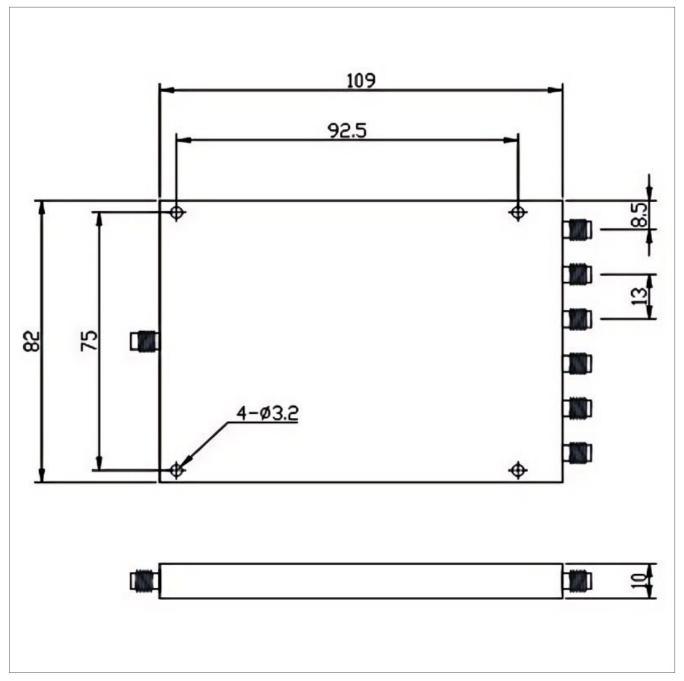

## **Outline Drawing (mm)**

## **General Parameters**

| Frequency Range     | 2.0~18.0 GHz  |
|---------------------|---------------|
| Insertion Loss Max  | 2.2 dB        |
| Isolation Min       | 16 dB         |
| Amplitude Unbalance | ±0.7 dB       |
| Forward Power       | 20 W          |
| Reverse Power       | 1 W           |
| VSWR Input Max      | 1.80          |
| VSWR Output Max     | 1.50          |
| Phase Unbalance     | ±8°           |
| Impedance           | 50 Ω          |
| Connector Type      | SMA-F         |
| Size                | 109*82*10 mm  |
| Weight              | /             |
| Surface Finishing   | Grey Painting |