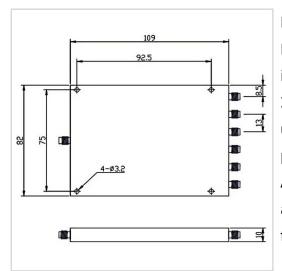

## **Outline Drawing (mm)**

## **General Parameters**

| Frequency Range     | 2.0~18.0 GHz  |
|---------------------|---------------|
| Insertion Loss Max  | 2.2 dB        |
| Isolation Min       | 16 dB         |
| Amplitude Unbalance | ±0.7 dB       |
| Forward Power       | 20 W          |
| Reverse Power       | 1 W           |
| VSWR Input Max      | 1.80          |
| VSWR Output Max     | 1.50          |
| Phase Unbalance     | ±8°           |
| Impedance           | 50 Ω          |
| Connector Type      | SMA-F         |
| Size                | 109*82*10 mm  |
| Weight              | /             |
| Surface Finishing   | Grey Painting |