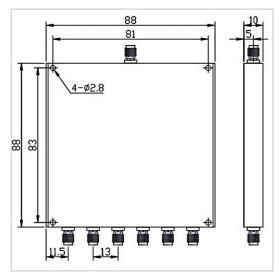

RF Solution offer a wide selection of 6 Ways Power Divider for global customers. PD06-F8888-S-1-4GHz is a 6 Ways Power Divider in Frequency Range of  $1.0{\sim}4.0$  GHz. It is made of high quality materials under a high standard, the Insertion Loss Max of this product is 1.5 dB, Isolation Min is 20 dB and Amplitude Unbalance is  $\pm 0.4$  dB. The component has a good working performance and stability, it is ideal for handling a Forward Power of 20 W.

## **Product Details**

| Part Number | PD06-F8888-S-1-4GHz              |
|-------------|----------------------------------|
| Description | 1.0~4.0 GHz 6 Ways Power Divider |

## **General Parameters**

| Frequency Range     | 1.0~4.0 GHz   |
|---------------------|---------------|
| Insertion Loss Max  | 1.5 dB        |
| Isolation Min