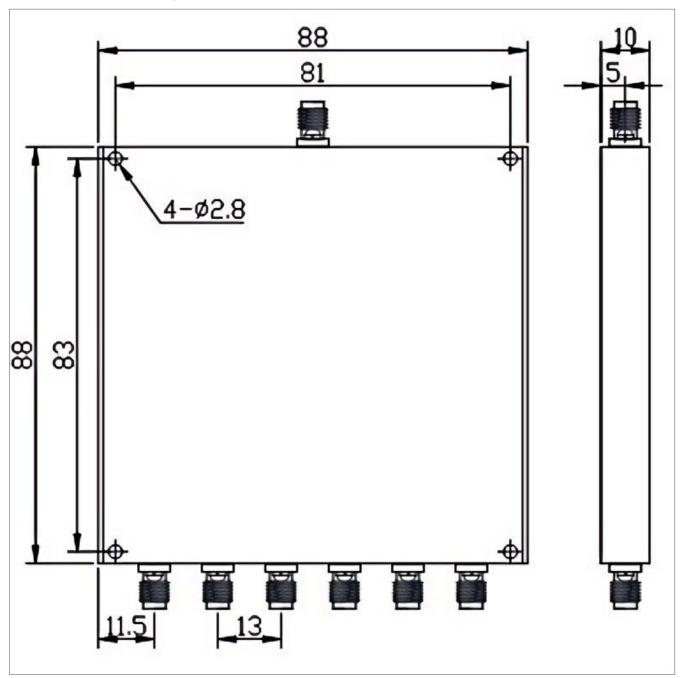

# **General Parameters**

| Frequency Range     | 1.0~4.0 GHz   |
|---------------------|---------------|
| Insertion Loss Max  | 1.5 dB        |
| Isolation Min       | 20 dB         |
| Amplitude Unbalance | ±0.4 dB       |
| Forward Power       | 20 W          |
| Reverse Power       | 1 W           |
| VSWR Input Max      | 1.40          |
| VSWR Output Max     | 1.30          |
| Phase Unbalance     | ±5°           |
| Impedance           | 50 Ω          |
| Connector Type      | SMA-F         |
| Size                | 88*88*10 mm   |
| Weight              | 1             |
| Surface Finishing   | Grey Painting |

Web:www.solutionrf.com



| Operating Temperature | -45~+85 °C |
|-----------------------|------------|
| ROHS Compliant        | Yes        |

## **Outline Drawing (mm)**



Web:www.solutionrf.com

Whatsapp:+86-15351235297