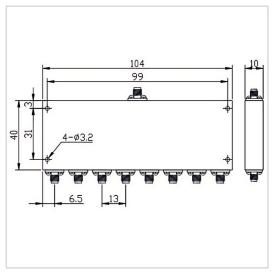

## **General Parameters**

| Frequency Range     | 6.0~40.0 GHz  |
|---------------------|---------------|
| Insertion Loss Max  | 2.0 dB        |
| Isolation Min       | 16 dB         |
| Amplitude Unbalance | ±0.5 dB       |
| Forward Power       | 10 W          |
| Reverse Power       | 1 W           |
| VSWR Input Max      | 1.80          |
| VSWR Output Max     | 1.50          |
| Phase Unbalance     | ±8°           |
| Impedance           | 50 Ω          |
| Connector Type      | SMA-F         |
| Size                | 104*40*10 mm  |
| Weight              | /             |
| Surface Finishing   | Grey Painting |

## **Outline Drawing (mm)**

Web:www.solutionrf.com

Whatsapp:+86-15351235297