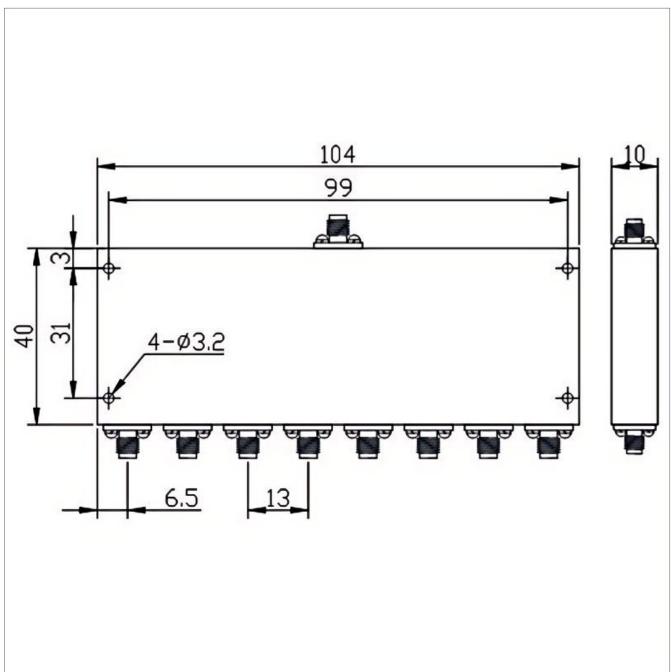

## **General Parameters**

| Frequency Range     | 6.0~40.0 GHz  |
|---------------------|---------------|
| Insertion Loss Max  | 2.0 dB        |
| Isolation Min       | 16 dB         |
| Amplitude Unbalance | ±0.5 dB       |
| Forward Power       | 10 W          |
| Reverse Power       | 1 W           |
| VSWR Input Max      | 1.80          |
| VSWR Output Max     | 1.50          |
| Phase Unbalance     | ±8°           |
| Impedance           | 50 Ω          |
| Connector Type      | SMA-F         |
| Size                | 104*40*10 mm  |
| Weight              | /             |
| Surface Finishing   | Grey Painting |

## **Outline Drawing (mm)**

Web:www.solutionrf.com

Whatsapp:+86-15351235297