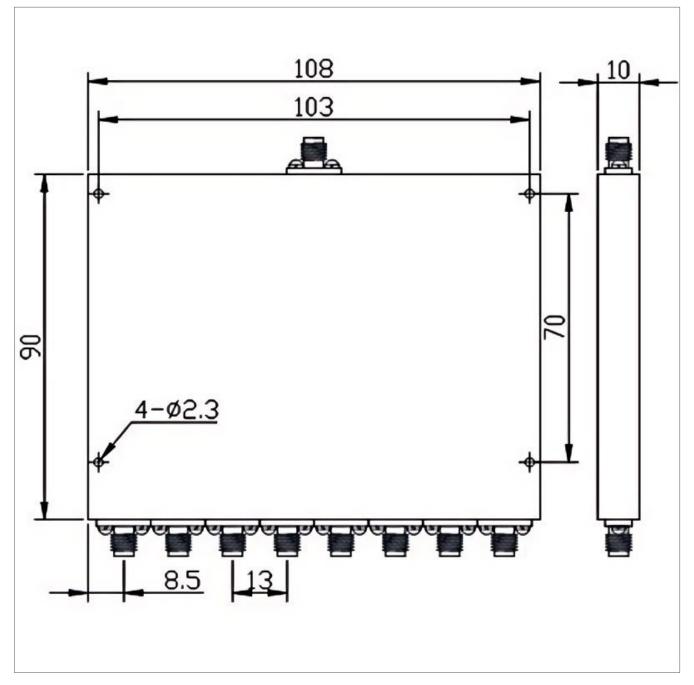

## **General Parameters**

| Frequency Range     | 1.0~4.0 GHz   |
|---------------------|---------------|
| Insertion Loss Max  | 1.5 dB        |
| Isolation Min       | 18 dB         |
| Amplitude Unbalance | ±0.5 dB       |
| Forward Power       | 20 W          |
| Reverse Power       | 1 W           |
| VSWR Input Max      | 1.50          |
| VSWR Output Max     | 1.40          |
| Phase Unbalance     | ±5°           |
| Impedance           | 50 Ω          |
| Connector Type      | SMA-F         |
| Size                | 108*90*10 mm  |
| Weight              | /             |
| Surface Finishing   | Grey Painting |

## **Outline Drawing (mm)**