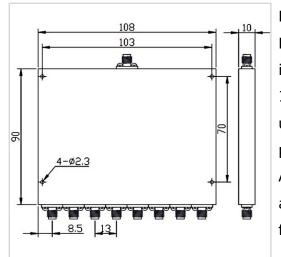

## **General Parameters**

| Frequency Range     | 1.0~4.0 GHz   |
|---------------------|---------------|
| Insertion Loss Max  | 1.5 dB        |
| Isolation Min       | 18 dB         |
| Amplitude Unbalance | ±0.5 dB       |
| Forward Power       | 20 W          |
| Reverse Power       | 1 W           |
| VSWR Input Max      | 1.50          |
| VSWR Output Max     | 1.40          |
| Phase Unbalance     | ±5°           |
| Impedance           | 50 Ω          |
| Connector Type      | SMA-F         |
| Size                | 108*90*10 mm  |
| Weight              | /             |
| Surface Finishing   | Grey Painting |

## **Outline Drawing (mm)**