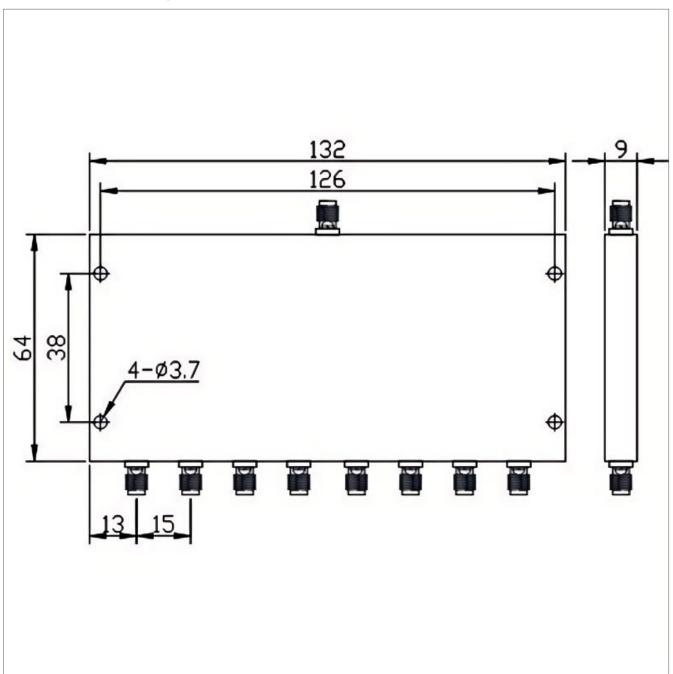

## **Outline Drawing (mm)**

## **General Parameters**

| Frequency Range     | 2.0~4.0 GHz   |
|---------------------|---------------|
| Insertion Loss Max  | 1.0 dB        |
| Isolation Min       | 20 dB         |
| Amplitude Unbalance | ±0.4 dB       |
| Forward Power       | 20 W          |
| Reverse Power       | 1 W           |
| VSWR Input Max      | 1.50          |
| VSWR Output Max     | 1.50          |
| Phase Unbalance     | ±4°           |
| Impedance           | 50 Ω          |
| Connector Type      | SMA-F         |
| Size                | 132*64*10 mm  |
| Weight              | 1             |
| Surface Finishing   | Grey Painting |