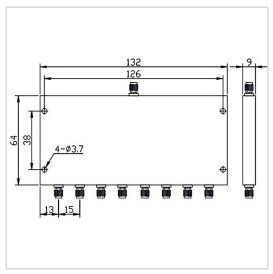

## **Outline Drawing (mm)**

## **General Parameters**

| Frequency Range     | 2.0~4.0 GHz   |
|---------------------|---------------|
| Insertion Loss Max  | 1.0 dB        |
| Isolation Min       | 20 dB         |
| Amplitude Unbalance | ±0.4 dB       |
| Forward Power       | 20 W          |
| Reverse Power       | 1 W           |
| VSWR Input Max      | 1.50          |
| VSWR Output Max     | 1.50          |
| Phase Unbalance     | ±4°           |
| Impedance           | 50 Ω          |
| Connector Type      | SMA-F         |
| Size                | 132*64*10 mm  |
| Weight              | 1             |
| Surface Finishing   | Grey Painting |