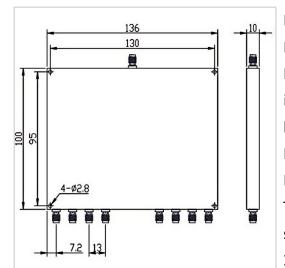

### **General Parameters**

| Frequency Dange     | 10 124 CH-    |
|---------------------|---------------|
| Frequency Range     | 1.0~12.4 GHz  |
| Insertion Loss Max  | 3.5 dB        |
| Isolation Min       | 15 dB         |
| Amplitude Unbalance | ±0.8 dB       |
| Forward Power       | 20 W          |
| Reverse Power       | 1 W           |
| VSWR Input Max      | 1.80          |
| VSWR Output Max     | 1.50          |
| Phase Unbalance     | ±10°          |
| Impedance           | 50 Ω          |
| Connector Type      | SMA-F         |
| Size                | 136*100*10 mm |
| Weight              | /             |
| Surface Finishing   | Grey Painting |

## **Outline Drawing (mm)**