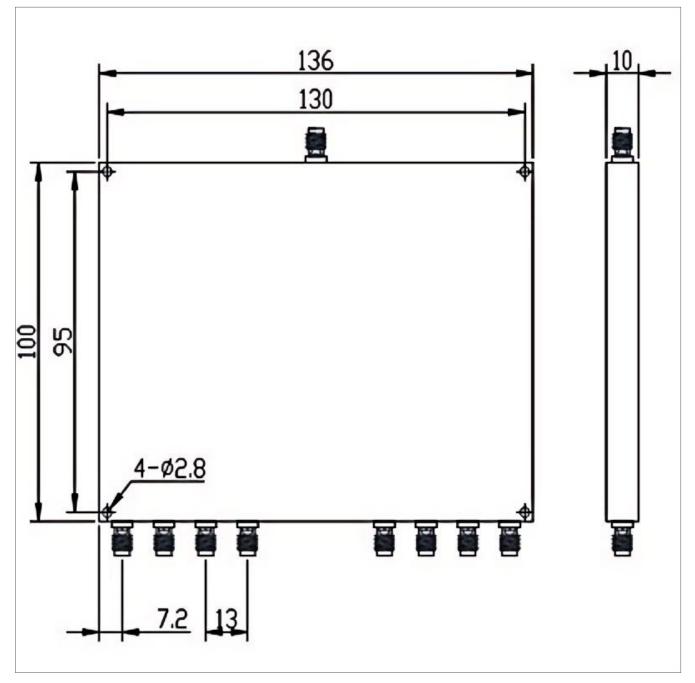

### **General Parameters**

| Frequency Dange     | 10 124 CH-    |
|---------------------|---------------|
| Frequency Range     | 1.0~12.4 GHz  |
| Insertion Loss Max  | 3.5 dB        |
| Isolation Min       | 15 dB         |
| Amplitude Unbalance | ±0.8 dB       |
| Forward Power       | 20 W          |
| Reverse Power       | 1 W           |
| VSWR Input Max      | 1.80          |
| VSWR Output Max     | 1.50          |
| Phase Unbalance     | ±10°          |
| Impedance           | 50 Ω          |
| Connector Type      | SMA-F         |
| Size                | 136*100*10 mm |
| Weight              | /             |
| Surface Finishing   | Grey Painting |

## **Outline Drawing (mm)**