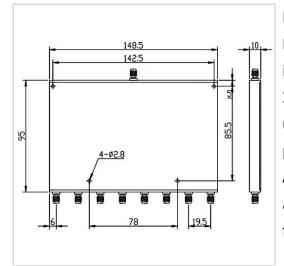

## **General Parameters**

| Frequency Range     | 2.0~18.0 GHz   |
|---------------------|----------------|
| Insertion Loss Max  | 3.0 dB         |
| Isolation Min       | 18 dB          |
| Amplitude Unbalance | ±0.8 dB        |
| Forward Power       | 20 W           |
| Reverse Power       | 1 W            |
| VSWR Input Max      | 1.80           |
| VSWR Output Max     | 1.50           |
| Phase Unbalance     | ±10°           |
| Impedance           | 50 Ω           |
| Connector Type      | SMA-F          |
| Size                | 148.5*95*10 mm |
| Weight              | /              |
| Surface Finishing   | Grey Painting  |

## **Outline Drawing (mm)**