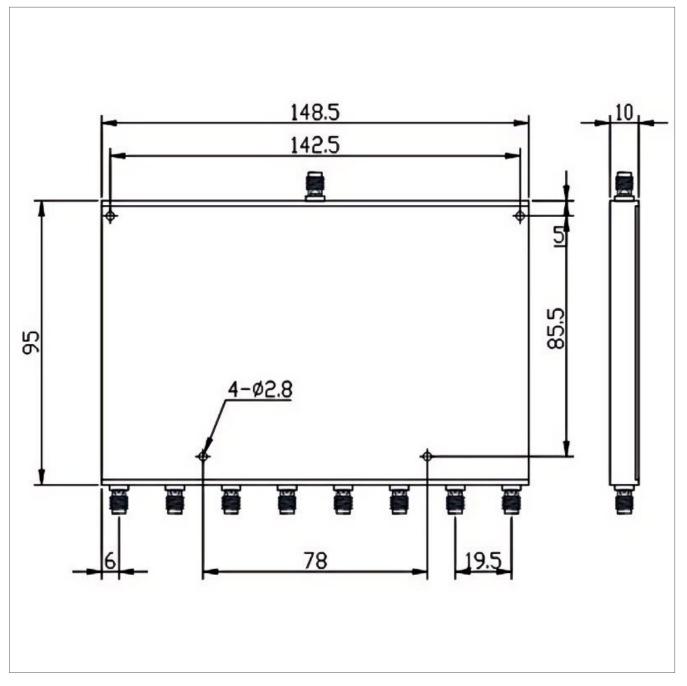

## **General Parameters**

| Frequency Range     | 2.0~18.0 GHz   |
|---------------------|----------------|
| Insertion Loss Max  | 3.0 dB         |
| Isolation Min       | 18 dB          |
| Amplitude Unbalance | ±0.8 dB        |
| Forward Power       | 20 W           |
| Reverse Power       | 1 W            |
| VSWR Input Max      | 1.80           |
| VSWR Output Max     | 1.50           |
| Phase Unbalance     | ±10°           |
| Impedance           | 50 Ω           |
| Connector Type      | SMA-F          |
| Size                | 148.5*95*10 mm |
| Weight              | /              |
| Surface Finishing   | Grey Painting  |

## **Outline Drawing (mm)**