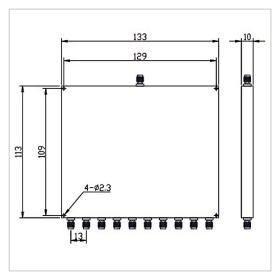

## **General Parameters**

| Frequency Range     | 800~4200 MHz  |
|---------------------|---------------|
| Insertion Loss Max  | 2.5 dB        |
| Isolation Min       | 18 dB         |
| Amplitude Unbalance | ±1.0 dB       |
| Forward Power       | 20 W          |
| Reverse Power       | 2 W           |
| VSWR Input Max      | 1.70          |
| VSWR Output Max     | 1.70          |
| Phase Unbalance     | ±10°          |
| Impedance           | 50 Ω          |
| Connector Type      | SMA-F         |
| Size                | 133*133*10 mm |
| Weight              | 1             |
| Surface Finishing   | Grey Painting |

## **Outline Drawing (mm)**

Web:www.solutionrf.com

Whatsapp:+86-15351235297