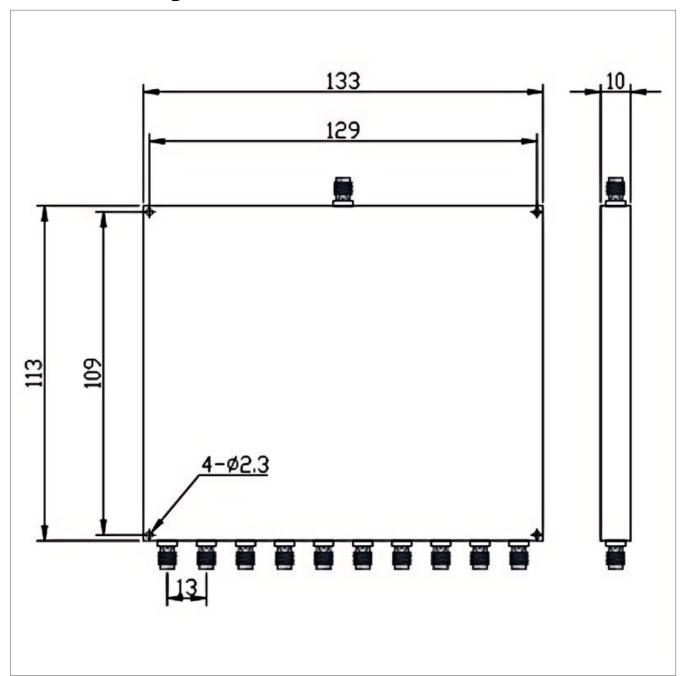

## **General Parameters**

| Frequency Range     | 800~4200 MHz  |
|---------------------|---------------|
| Insertion Loss Max  | 2.5 dB        |
| Isolation Min       | 18 dB         |
| Amplitude Unbalance | ±1.0 dB       |
| Forward Power       | 20 W          |
| Reverse Power       | 2 W           |
| VSWR Input Max      | 1.70          |
| VSWR Output Max     | 1.70          |
| Phase Unbalance     | ±10°          |
| Impedance           | 50 Ω          |
| Connector Type      | SMA-F         |
| Size                | 133*133*10 mm |
| Weight              | 1             |
| Surface Finishing   | Grey Painting |

## **Outline Drawing (mm)**

Web:www.solutionrf.com

Whatsapp:+86-15351235297