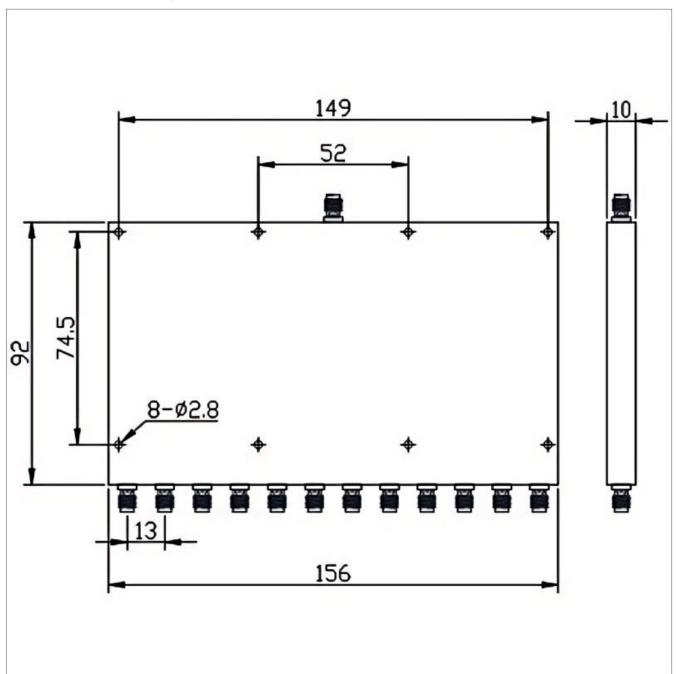

## **General Parameters**

| Frequency Range     | 4.0~10.0 GHz  |
|---------------------|---------------|
| Insertion Loss Max  | 2.2 dB        |
| Isolation Min       | 18 dB         |
| Amplitude Unbalance | ±0.5 dB       |
| Forward Power       | 20 W          |
| Reverse Power       | 1 W           |
| VSWR Input Max      | 1.50          |
| VSWR Output Max     | 1.50          |
| Phase Unbalance     | ±10°          |
| Impedance           | 50 Ω          |
| Connector Type      | SMA-F         |
| Size                | 156*92*10 mm  |
| Weight              | /             |
| Surface Finishing   | Grey Painting |

## **Outline Drawing (mm)**