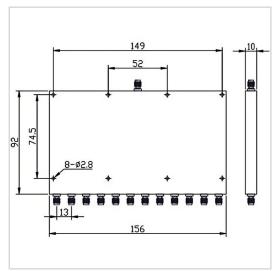

## **General Parameters**

| Frequency Range     | 4.0~10.0 GHz  |
|---------------------|---------------|
| Insertion Loss Max  | 2.2 dB        |
| Isolation Min       | 18 dB         |
| Amplitude Unbalance | ±0.5 dB       |
| Forward Power       | 20 W          |
| Reverse Power       | 1 W           |
| VSWR Input Max      | 1.50          |
| VSWR Output Max     | 1.50          |
| Phase Unbalance     | ±10°          |
| Impedance           | 50 Ω          |
| Connector Type      | SMA-F         |
| Size                | 156*92*10 mm  |
| Weight              | /             |
| Surface Finishing   | Grey Painting |

## **Outline Drawing (mm)**