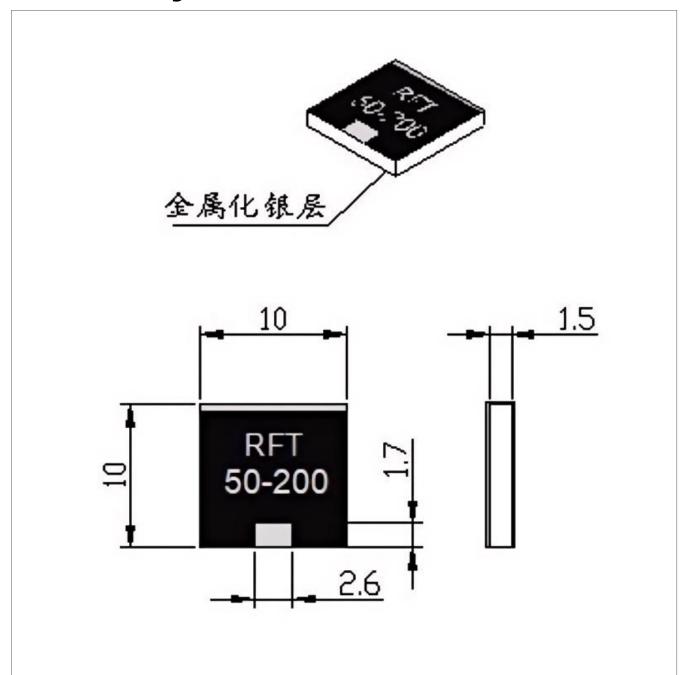

|



## **Outline Drawing (mm)**