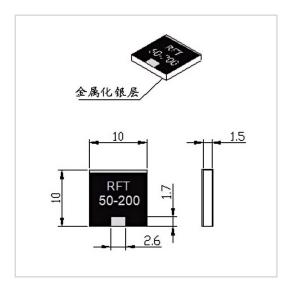

RF Solution offer a wide selection of Chip Termination for global customers. RFT50-200WT1010 is a Chip Termination in Frequency Range of DC $\sim$ 4.0 GHz. It is made of high quality materials under a high standard, the Resistance Range of this product is 50  $\Omega$ , Resistance Tolerance is  $\pm 5\%$  and VSWR Max is 1.25. The component has a good working performance and stability, it is ideal for handling a Power of 200 W.

## **Product Details**

| Part Number | RFT50-200WT1010             |
|-------------|-----------------------------|
| Description | DC~4.0 GHz Chip Termination |

## **General Parameters**

| Frequency Range             | DC~4.0 GHz