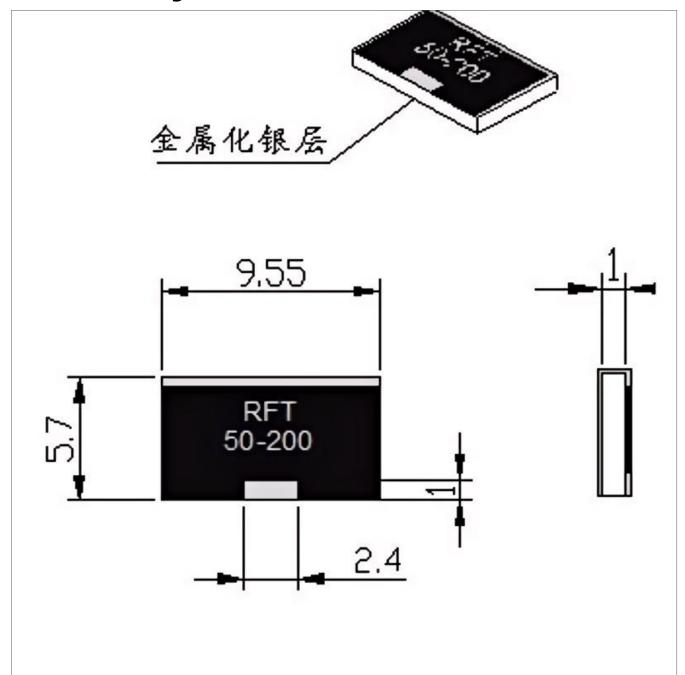

|

Web:www.solutionrf.com

Whatsapp:+86-15351235297



## **Outline Drawing (mm)**