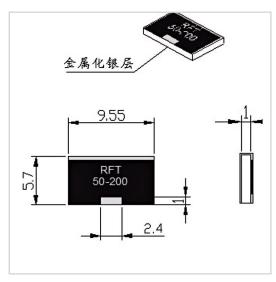

RF Solution offer a wide selection of Chip Termination for global customers. RFT50N-200WT9557 is a Chip Termination in Frequency Range of DC $\sim$ 3.0 GHz. It is made of high quality materials under a high standard, the Resistance Range of this product is 50  $\Omega$ , Resistance Tolerance is  $\pm 5\%$  and VSWR Max is 1.25. The component has a good working performance and stability, it is ideal for handling a Power of 200 W.

## **Product Details**

| Part Number | RFT50N-200WT9557            |
|-------------|-----------------------------|
| Description | DC~3.0 GHz Chip Termination |

## **General Parameters**

| Frequency Range             | DC~3.0 GHz