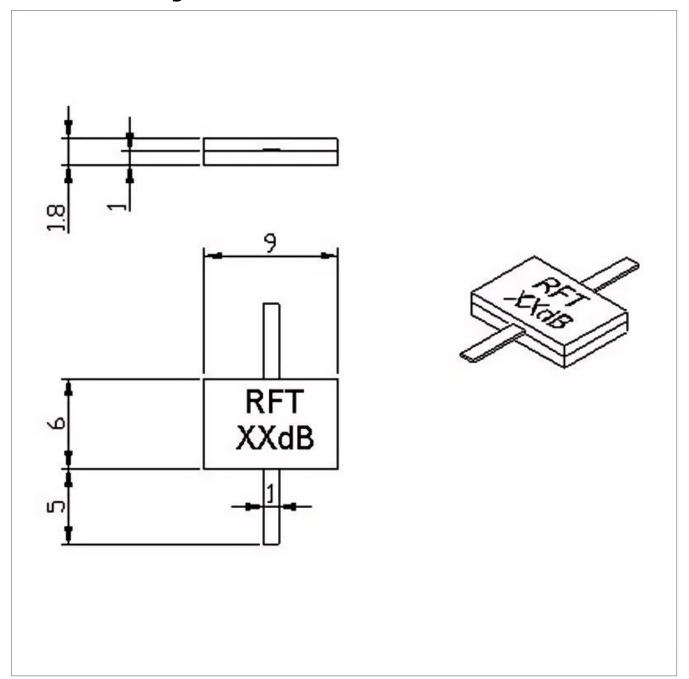

|
| Impedance                   | 50 Ω                           |
| Temperature Coefficient Max | 150 ppm/°C                     |
| Size                        | Refer to the design drawing    |
| Substrate Material          | BeO                            |
| Porcelain Hat Material      | AI2O3                          |
| Lead                        | 99.99% Sterling Silver         |
| Resistance Technology       | Thick Film                     |
| Operating Temperature       | -55 to +150 ℃                  |
| ROHS Compliant              | Yes                            |

Address: Electronic Manufacturing Industrial Park, Mianyang, Sichuan, China

Web:www.solutionrf.com

Whatsapp:+86-15351235297

Email:Contact@solutionrf.com



## **Outline Drawing (mm)**