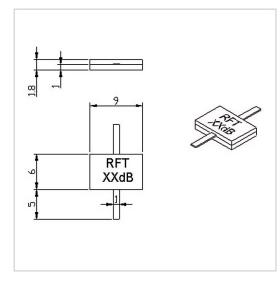

RF Solution offer a wide selection of Leaded Attenuator for global customers. RFTXX-100AM0906-6 is a Leaded Attenuator in Frequency Range of DC $\sim$ 6.0 GHz. It is made of high quality materials under a high standard, the Attenuation Value of this product is @01-10 dB@14,15,20 dB@25,30 dB, Attenuation Tolerance is  $@\pm0.6 dB@\pm0.8 dB@\pm1.0dB$  and VSWR Max is 1.25. The component has a good working performance and stability, it is ideal for handling a Rated Power of 100 W.

## **Product Details**

| Part Number | RFTXX-100AM0906-6            |
|-------------|------------------------------|
| Description | DC~6.0 GHz Leaded Attenuator |

## **General Parameters**

| Frequency Range             | DC~6.0 GHz                     |
|-----------------------------|-------------------------