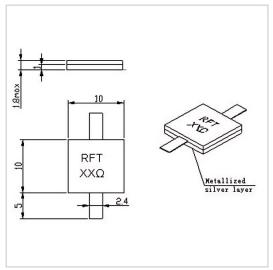

## **Outline Drawing (mm)**

## **General Parameters**

| Capacitance                 | 5.6 PF@50Ω                                  |
|-----------------------------|---------------------------------------------|
| Resistance Range            | XX $\Omega$ (10-1500 $\Omega$ Customizable) |
| Resistance Tolerance        | ±5%                                         |
| Temperature Coefficient Max | 150 ppm/°C                                  |
| Power                       | 150 W                                       |
| Substrate Material          | BeO                                         |
| Cover                       | AL203                                       |
| Lead                        | Copper silver plating                       |
| Resistive Element           | Thick Film                                  |
| Size                        | Refer to the design drawing                 |
| Operating Temperature       | -55~+150 °C                                 |
| Storage Temperature         |                                             |
| ROHS Compliant              | Yes                                         |