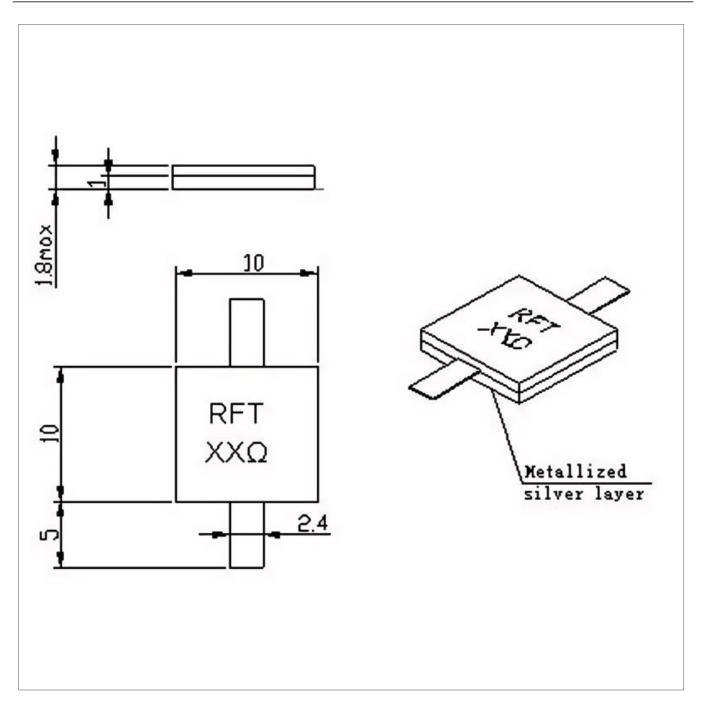

## **Outline Drawing (mm)**

## **General Parameters**

| Capacitance                 | 5.6 PF@50Ω                                  |
|-----------------------------|---------------------------------------------|
| Resistance Range            | XX $\Omega$ (10-1500 $\Omega$ Customizable) |
| Resistance Tolerance        | ±5%                                         |
| Temperature Coefficient Max | 150 ppm/°C                                  |
| Power                       | 150 W                                       |
| Substrate Material          | BeO                                         |
| Cover                       | AL203                                       |
| Lead                        | Copper silver plating                       |
| Resistive Element           | Thick Film                                  |
| Size                        | Refer to the design drawing                 |
| Operating Temperature       | -55~+150 °C                                 |
| Storage Temperature         |                                             |
| ROHS Compliant              | Yes                                         |