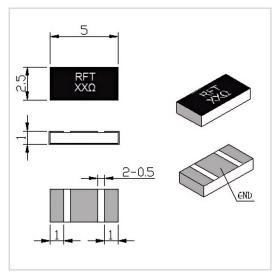

## **Outline Drawing (mm)**

Web:www.solutionrf.com

Whatsapp:+86-15351235297

## **General Parameters**

| Resistance Range            | XX $\Omega$ (10~3000 $\Omega$ Customizable) |
|-----------------------------|---------------------------------------------|
| Resistance Tolerance        | ±5%                                         |
| Substrate Material          | BeO                                         |
| Resistive Element           | Thick Film                                  |
| Power                       | 20 W                                        |
| Temperature Coefficient Max | 150 ppm/°C                                  |
| Size                        | Refer to the design drawing                 |
| Operating Temperature       | -55~+150 °C                                 |
| Storage Temperature         | 1                                           |
| ROHS Compliant              | Yes                                         |