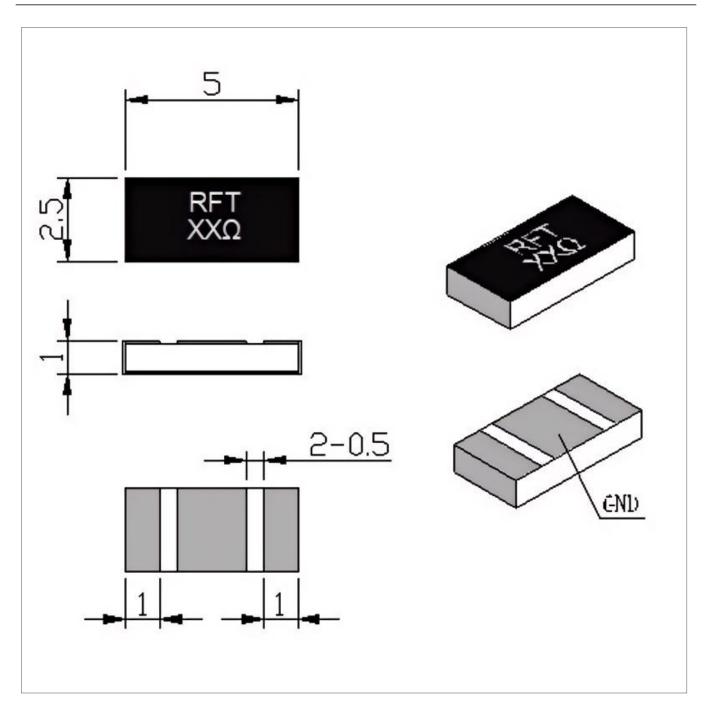

## **Outline Drawing (mm)**

Web:www.solutionrf.com

Whatsapp:+86-15351235297

## **General Parameters**

| Resistance Range            | XX $\Omega$ (10~3000 $\Omega$ Customizable) |
|-----------------------------|---------------------------------------------|
| Resistance Tolerance        | ±5%                                         |
| Substrate Material          | BeO                                         |
| Resistive Element           | Thick Film                                  |
| Power                       | 20 W                                        |
| Temperature Coefficient Max | 150 ppm/°C                                  |
| Size                        | Refer to the design drawing                 |
| Operating Temperature       | -55~+150 °C                                 |
| Storage Temperature         | 1                                           |
| ROHS Compliant              | Yes                                         |