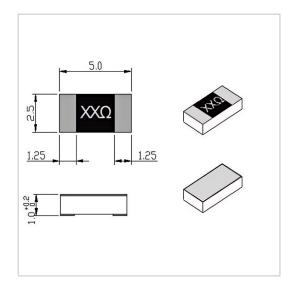

RF Solution offer a wide selection of Chip Resistor for global customers. RFTXX-20CR2550W is a Chip Resistor in Resistance Range of XX  $\Omega$  ( $10\sim3000\Omega$  Customizable). It is made of high quality materials under a high standard, the Resistance Tolerance of this product is  $\pm5\%$ , Substrate Material is BeO and Resistive Element is Thick Film. The component has a good working performance and stability, it is ideal for handling a Power of 20 W.

## **Product Details**

| Part Number | RFTXX-20CR2550W          |
|-------------|--------------------------|
| Description | Power 20 W Chip Resistor |

## **General Parameters**

| Resistance Range            | XX $\Omega$ (10~3000 $\Omega$ Customizable) |
|-----------------------------|-------------------------------------------