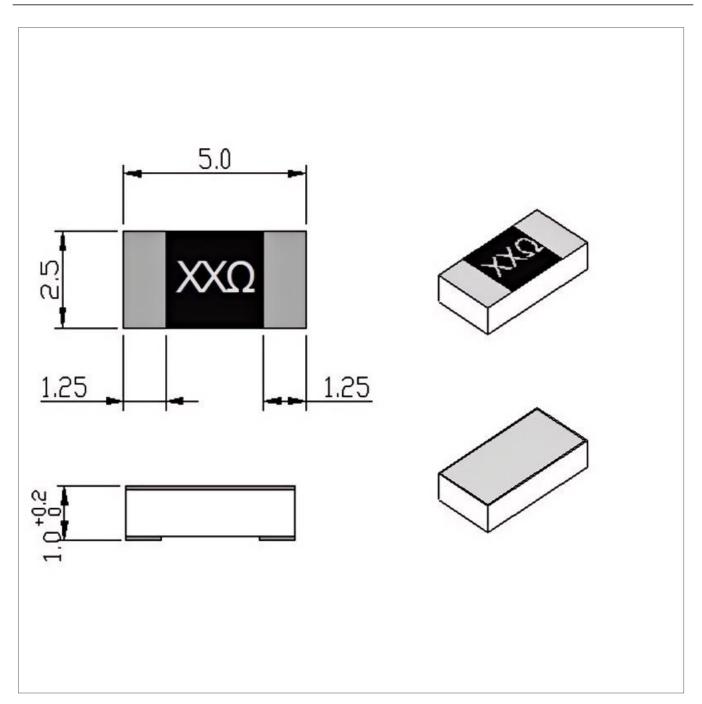

------------------|---------------------------------------------|
| Resistance Tolerance        | ±5%                                         |
| Substrate Material          | BeO                                         |
| Resistive Element           | Thick Film                                  |
| Power                       | 20 W                                        |
| Temperature Coefficient Max | 150 ppm/°C                                  |
| Size                        | Refer to the design drawing                 |
| Operating Temperature       | -55~+150 °C                                 |
| Storage Temperature         | 1                                           |
| ROHS Compliant              | Yes                                         |

## **Outline Drawing (mm)**