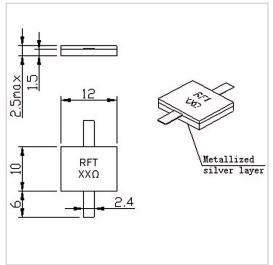

RF Solution offer a wide selection of Leaded Resistor for global customers. RFTXX-250RM1210 is a Leaded Resistor in Capacitance of 5.0 PF@100 $\Omega$ . It is made of high quality materials under a high standard, the Resistance Range of this product is XX  $\Omega$  (10-1000 $\Omega$  Customizable), Resistance Tolerance is  $\pm 5\%$  and Temperature Coefficient Max is 150 ppm/°C. The component has a good working performance and stability, it is ideal for handling a Power of 250 W.

## **Product Details**

| Part Number | RFTXX-250RM1210                         |
|-------------|-----------------------------------------|
| Description | Capacitance 5.0 PF@100Ω Leaded Resistor |

## **General Parameters**

| Capacitance                 | 5.0 PF@100Ω                                 |
|-----