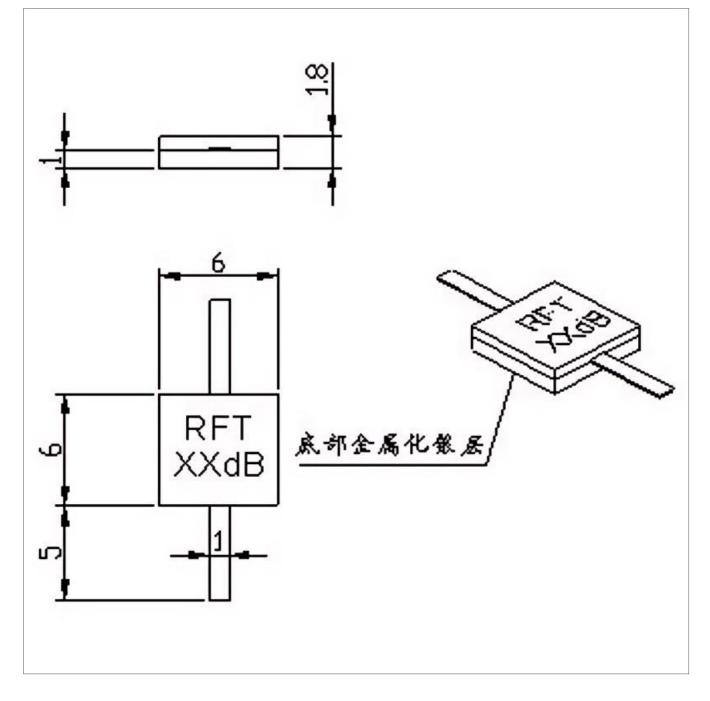

dB②±0.8 dB③±1.0 dB    |
| VSWR Max                    | 1.25                        |
| Rated Power                 | 30 W                        |
| Impedance                   | 50 Ω                        |
| Temperature Coefficient Max | 150 ppm/°C                  |
| Size                        | Refer to the design drawing |
| Substrate Material          | BeO                         |
| Porcelain Hat Material      | AI2O3                       |
| Lead                        | 99.99% Sterling Silver      |
| 2000                        | 55.55% Sterning Silver      |
| Resistance Technology       | Thick Film                  |
|                             |                             |
| Resistance Technology       | Thick Film                  |



## **Outline Drawing (mm)**